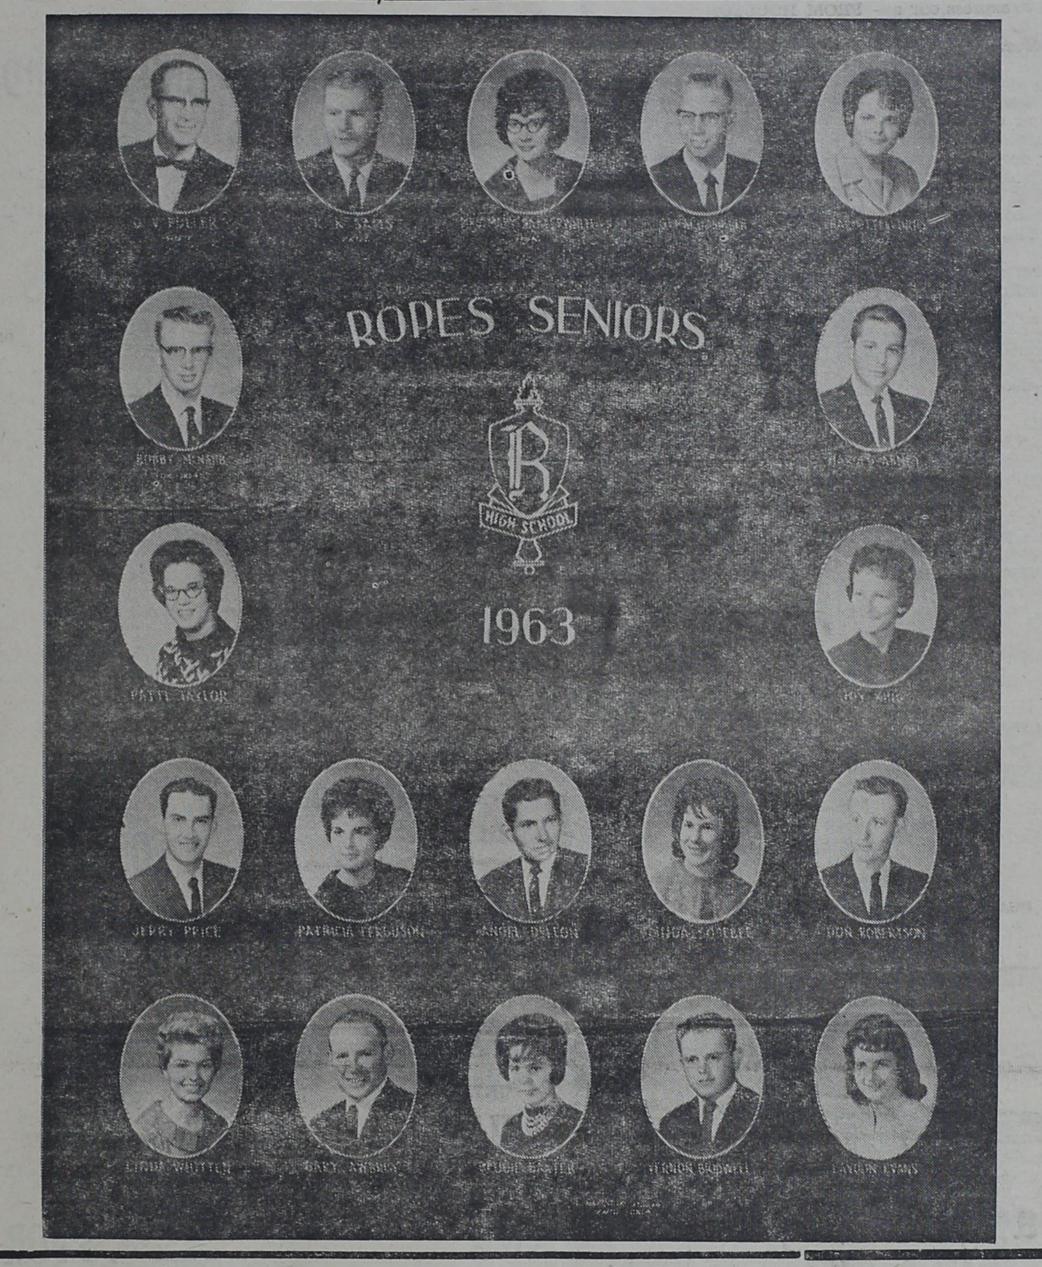

# THE ROPES PLAINSMAN

VOLUME XXVIII—NO. 1

ROPESVILLE, HOCKLEY COUNTY, TEXAS

5c A COPY

THURSDAY, MAY 16, 1963

Gerald Wayne Smith, Valedictorian of the Ropes High School graduating with a four year average of 93.2. He is the son of Mr. and Mrs. J. R. Smith of Ropesville.

### ----ouo-KAHLICHS VISIT

lich and Angela of Lubbock cation of Texas' code of crimvisited in the home of Mrs. inal procedure. Mrs. E. J. Kahlich Sunday.

Jephcott, Ropesville.

Linda Kay Whitten, Salutatorian of Ropes High School graduating class with a four year average of 91. She is the daughter of Mr. and Mrs. George Whitten of Route 1, Levelland.