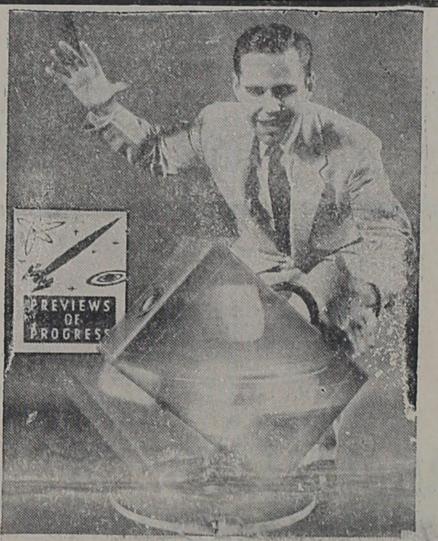

> Ropesville Best in Finches:

CRAZY SUITCASE - This "no-hands" suitcase takes off for a spin on its own. The time exposure catches it revolving on a turntable, one end in the air, during a "science in action" demonstration of gyroscopic principles which will guide tomorrow's space ships. This and other scientific wonders are dramatized in General Motors 40-minute, admissionfree stage show, which will be seen this year by more than two million atudents and adults.

# Local Stutents See Whirling Gyroscope

onstration of gyroscopic prin- the delight of the audience.

the school Tuesday. Designed to stimulate more long predetermined courses. student interest in scientific Among other highlights in

The glroscope demonstrawhirling at 13,000 revolutions show this year. per minute inside the suit-

Ropesvile High School stu-case, made this seemingly dents saw an unusual dem- simple task difficult - to

el when General Motors edu- served to illustrate how gyro-Progress, was presented at Virection and to safely guide ships, planes and missiles a-

and engineering careers, the the non-commercial show 45-minute stage presentation were a model car powered by army left Vietnam. was narrated in non-techni- sunlight, a roaring jes engine cal language by Jerry Bishop and a vehicle known as a eral Motors Public Relations, skims over land or water on a cushion of air.

The two-man team that tion in the show featured an appeared here is one of seven attempt by a Ropes High sen- Previews teams now touring ior at the school, to manipu- the country. Nearly twolate an ordinary looking suit- million students and adults case. A small gyroscope, are scheduled to see the