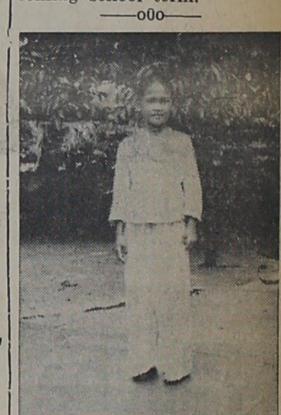

ROPES FHA CHAPTER "ADOPTS" ORPHAN

By: Sarah Cato The Ropes Chapter of FHA is sponsoring a 12 year-old girl from Vietnam through the Foster Parents Plan in ciples essential to space trav- The "misbehaving" suitcase New York. Her name is Dao Bach Mai. She is 4'5" tall cational show, Previews of scopes are used to indicate and is in the third grade of school. Mai has two brothers and four sisters. Her father worked for the French Army but has been without regular employment since the mother is suffering from tuberculosis but is trying to and Bruce Schroffel of Gen- Ground Effect Machine that support her family by selling cakes. Four other members of her family have been ill with tuberculosis. A fire which swept through Saigon destroyed their palm leaf house. Now the family is homeless. Before the fire, the house had an earthen floor, no sanitation, and no running water. Their only furniture consisted of three very old beds. Members of the chapter contribute \$ .55 each month in order to send Mrs. Frank Condra pre- On Tuesday night of this; \$15.00 for the support of Mai. sented her piano students in week the Womens Society of With this money, food, clotha recital Sunday, April 28, in Christian Service treated the ing, health supplies, school the high school auditorium. | Senior Class to a Mexican supplies, and medical care are