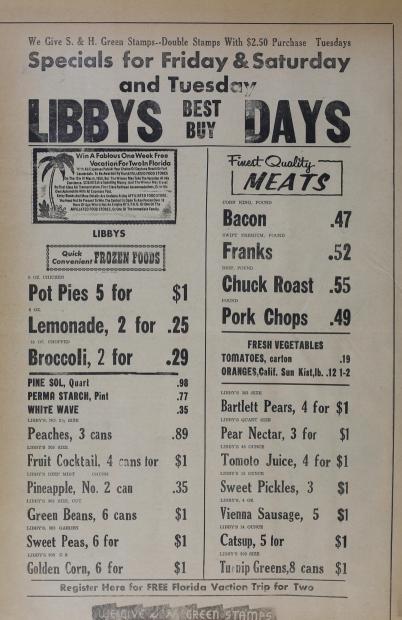

ovington, N. M., are bers a couple of hours of briefly, and had coffee, Tues- here visiting in the home of work time with their sec- day night in the home of her parents, Mr. and MES.

> and Mrs. Troy Morris. They While here, they are buildwere enroute home from ing a room onto the Kim-



Breeze down to see your Reddy Kilowatt Electric Appliance Dealer and see the appliance most wanted by most women. It's the electric clothes dryer.

outstanding swine breeder himself.

Mr. Clarence (Hank) Matthews of Anton will be the auctioneer as he has been in the past. Mr. Matthews is a very good auctioneer and donates his services for this affair, as he does to his job as president of the Hockley County Fair Association. He will probably be assisted by either Mr. Ernest Whatley or Tommy Flowers, or



THE ROPES FOOD STORE