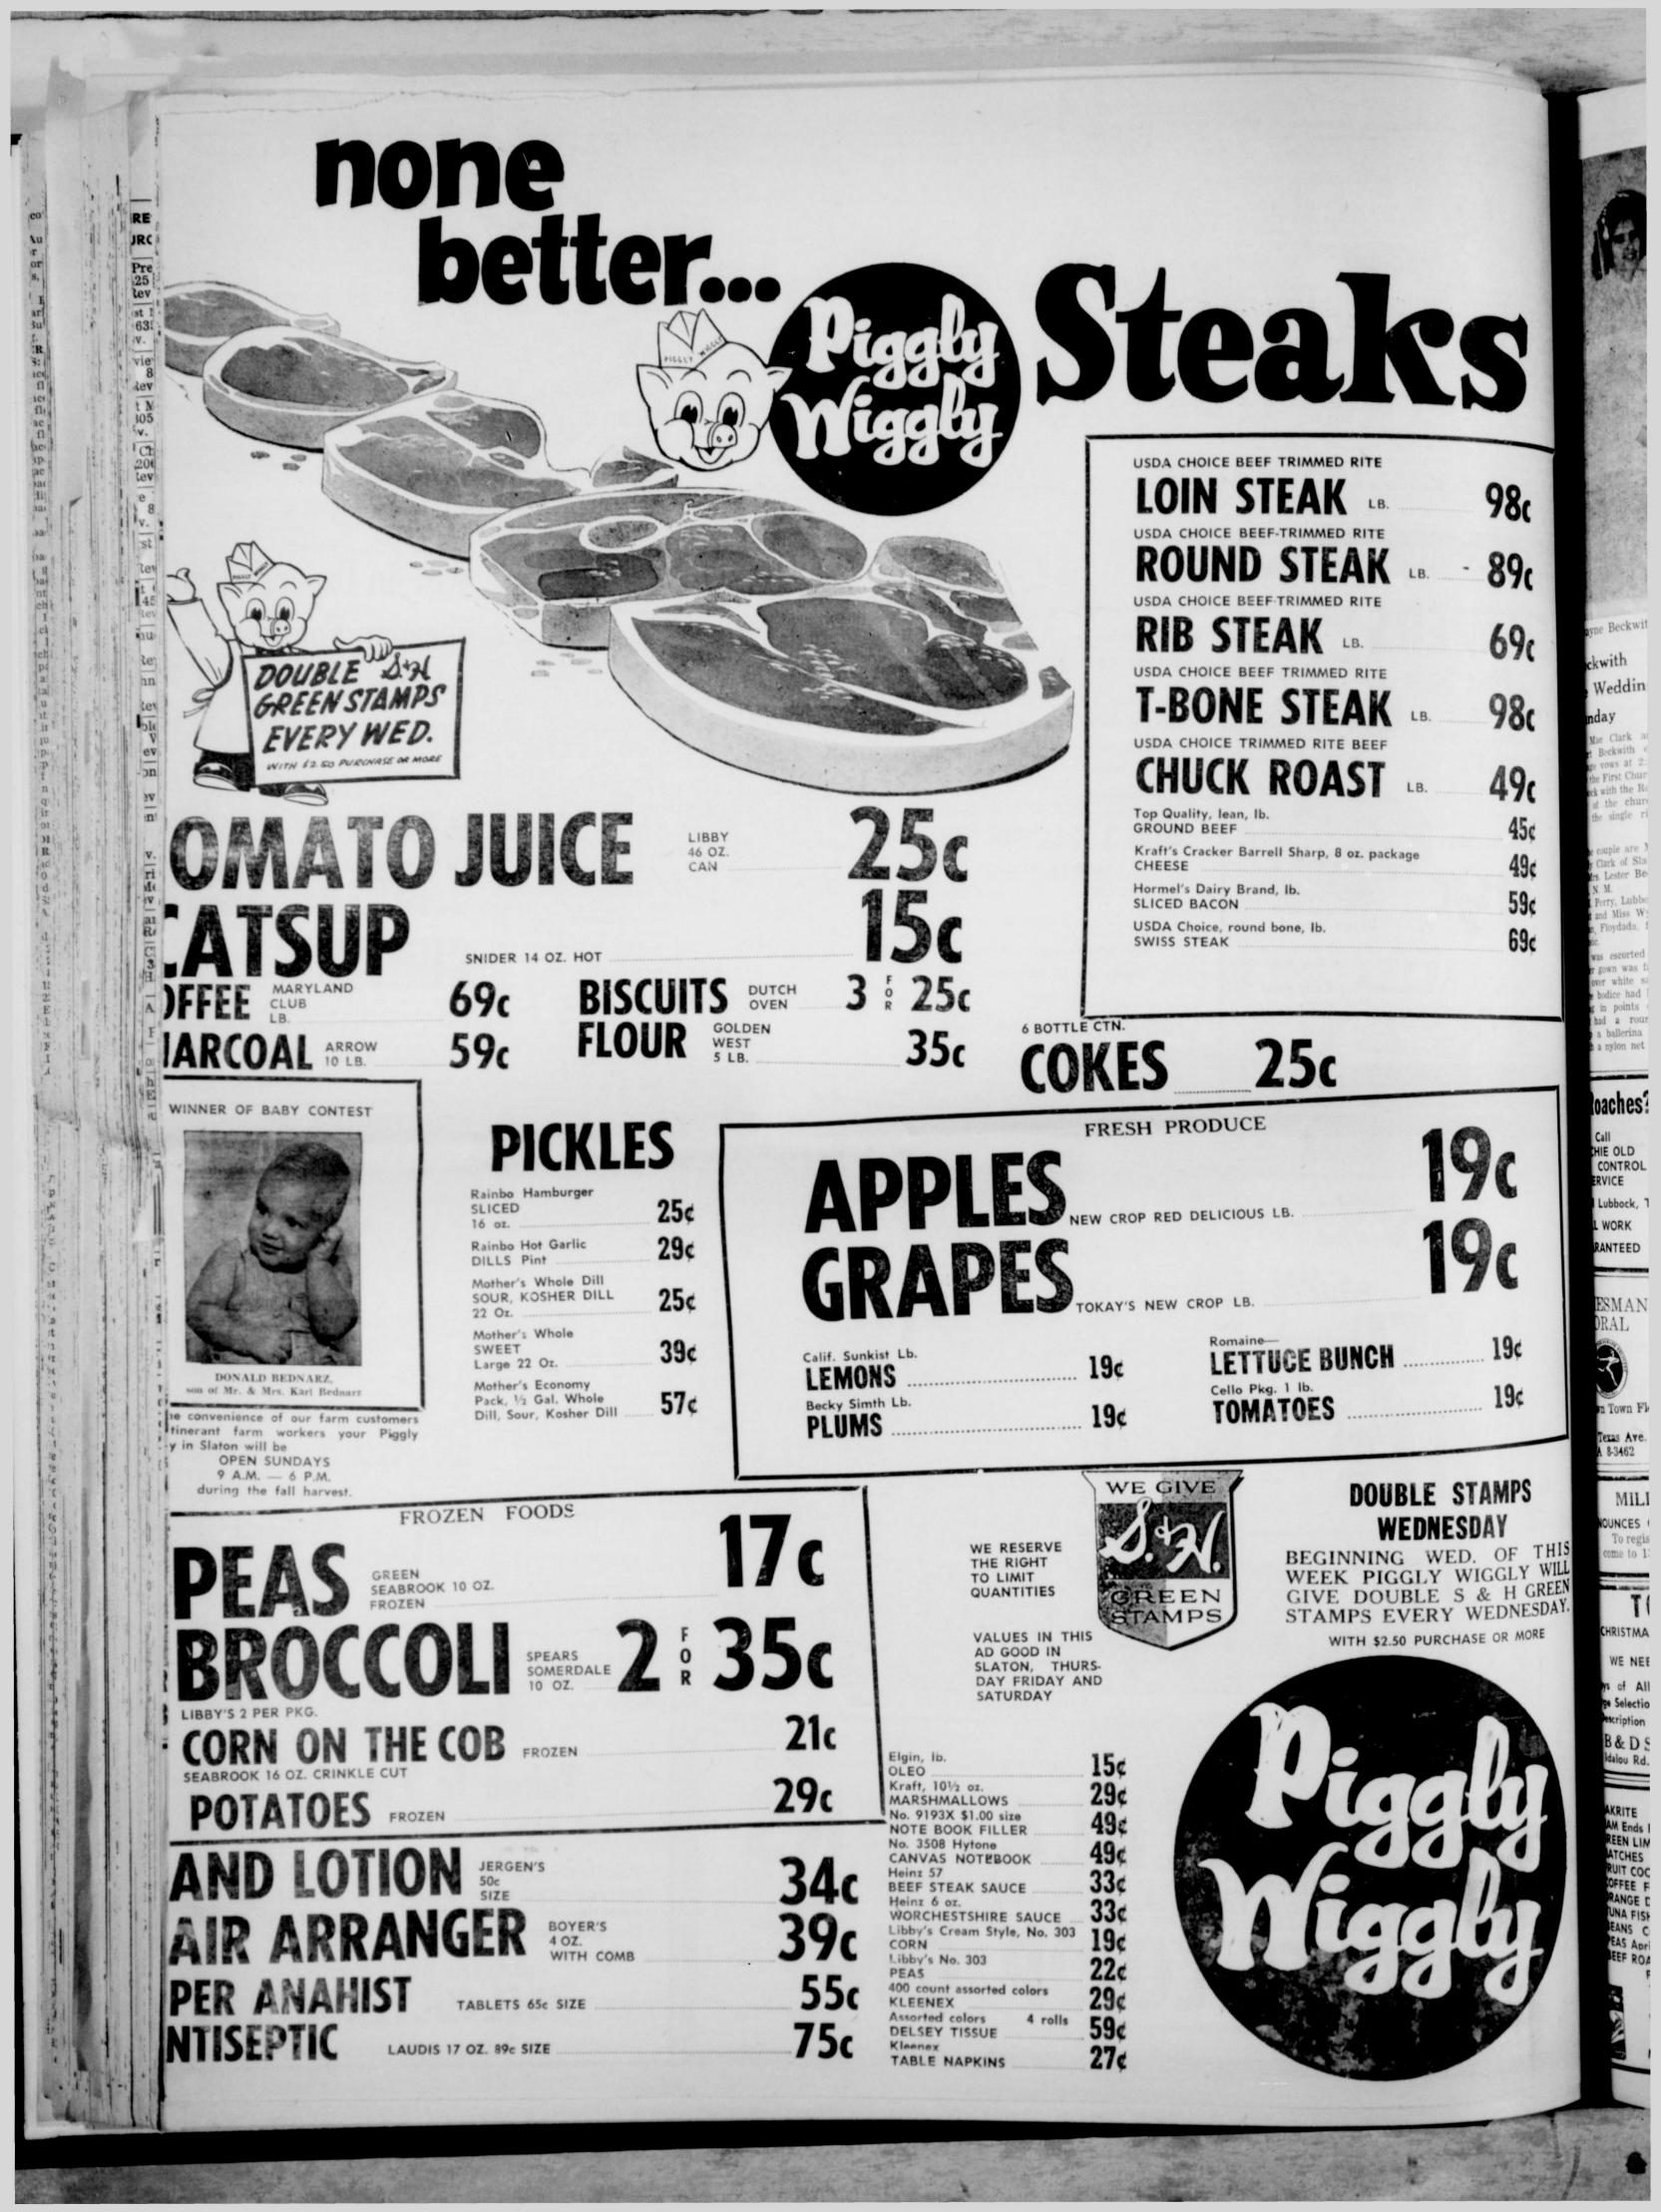

program, and it is expected that We goofed up considerably

provide some type of seating But there are 10 good games

of a baby contest sponsored recently by Piggly Wiggly. **Tie In First** 

Bob White and Joe Spark-"We will start parking cars man, both of Slaton, tied for a.m. and the preliminaries will games played last Friday night.