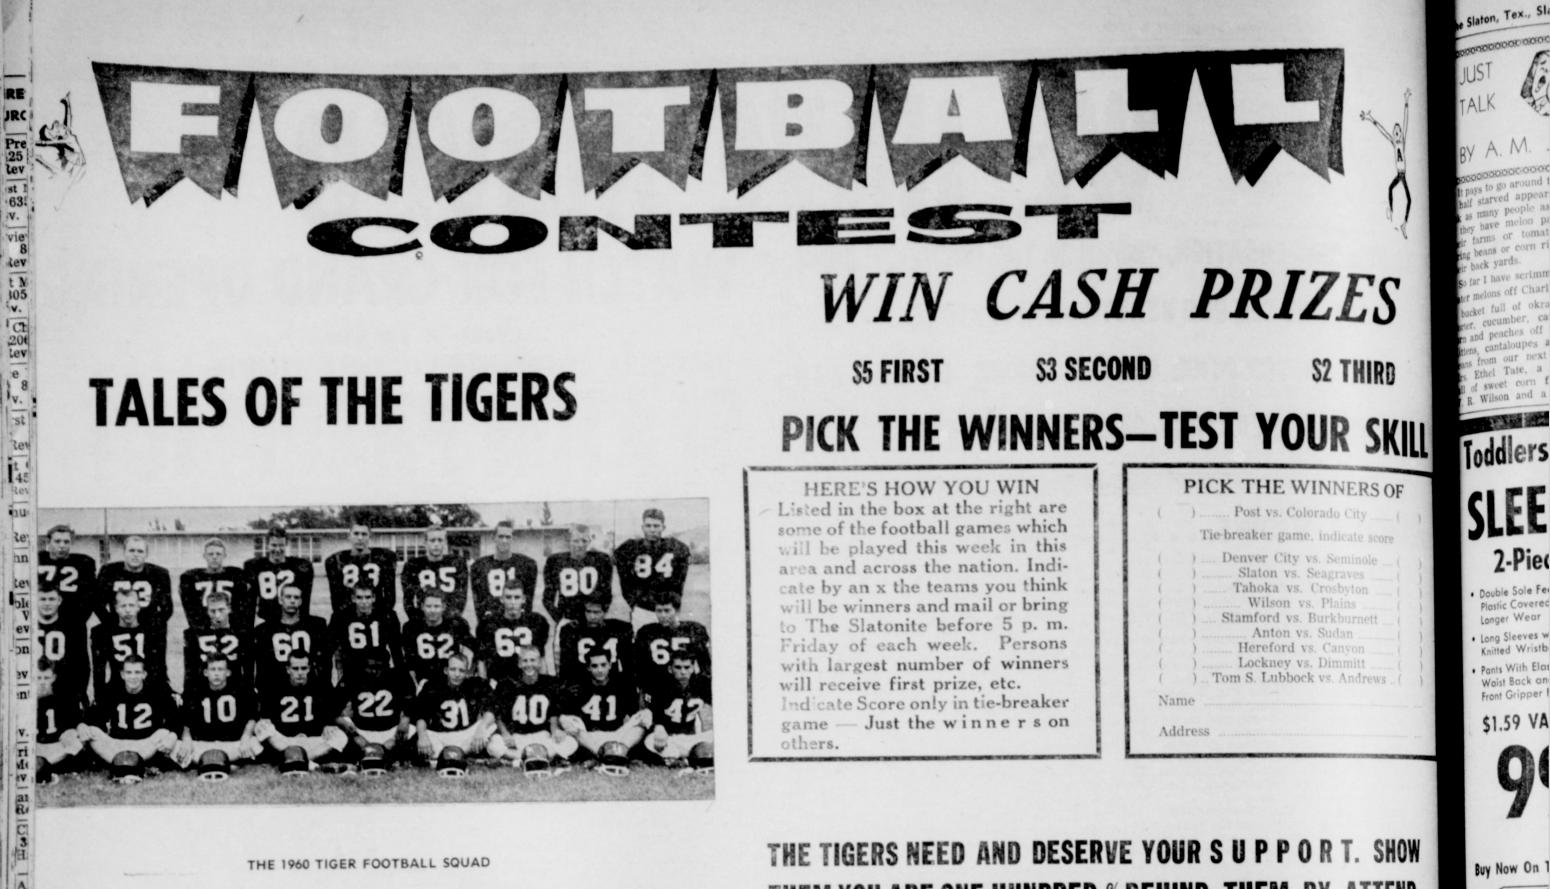

**KEEP YOUR EYES ON THE BALL, BOYS!** leading the Tiger Band this year will be from left to right, Sharon Perdue, crimmage right halfback Ronnie

## **Tigers Tangle With Seagraves** Friday Night; Lost To Canyon

Two touchdown drives by yards and the third brought running attempt for the extra pass. Canyon in the first period and about a fumble recovered by points failed, leaving the score failed. a fumble turned touchdown in Canyon on the Slaton 41. 12-0.

the second quarter sparked the Visiting halfbacks Ralph Cabe The next Eagle touchdown in the 3rd quarter. Eagles to a 25-0 win over Sla- and Jerry Reynolds alternated came in unusual manner after on's Tigers in the season open- carries to pick up three first the Tigers had ground out a for extra points. er for both teams here last downs and give the Eagles a couple o first downs via a Tefer-

first down on the Tiger two yard tiller-Shelby pass completion & Name This week the locals will take line. Reynolds went over center good running plays executed by Harvey Pennell on Seagraves, strong Class A for the TD. A pass for the extra halfback Gene Talbert & fullback outlit, in the second straight points was wide of its mark. James Wright. The drive ended For their second score, the with a pass interception by

isitors returned a punt by Reynolds of Canyon, giving the Manuel Salinas Canyon scored in the opening Tiger quarterback Webber Te- Eagles possession of the ball on uarter last Friday night, after fertiller to the Slaton 40 yard their own 31 yard line. picking up a Slaton fumble on line. A Killingsworth to Wayne Four plays moved the ball to Don Barker the third play of the game. Sla- Rutherford pass was good for the Slaton 43, where fullback on's half back Don Shelby re- 20 yards to the home team's 20 Elmer Oberst went around left yard line. Three line plays end, fumbled, and the ball was

line, where two plays neted six Slaton 5 and gave Canyon a first Ward, who raced 43 yards to down. Then a pitchout lost six score. A pass for the extra Meeting ards but Cabe carried for the points failed.

Canyon Eagles, which Canyon won, 26-0.

the meeting and it was an special invitation has been ex- tie-breaker game, Slaton vs.

pate. senator's visit. Special events are being plan- score of the Canyon-Slaton game

Week's Grid Contest

CONTEST WINNER

Karl Bednarz, son of Mr.

and Mrs. Donald Bednarz

of Slaton, was the winner

If you like football, you would hits hard on offense.

Another bright spot .