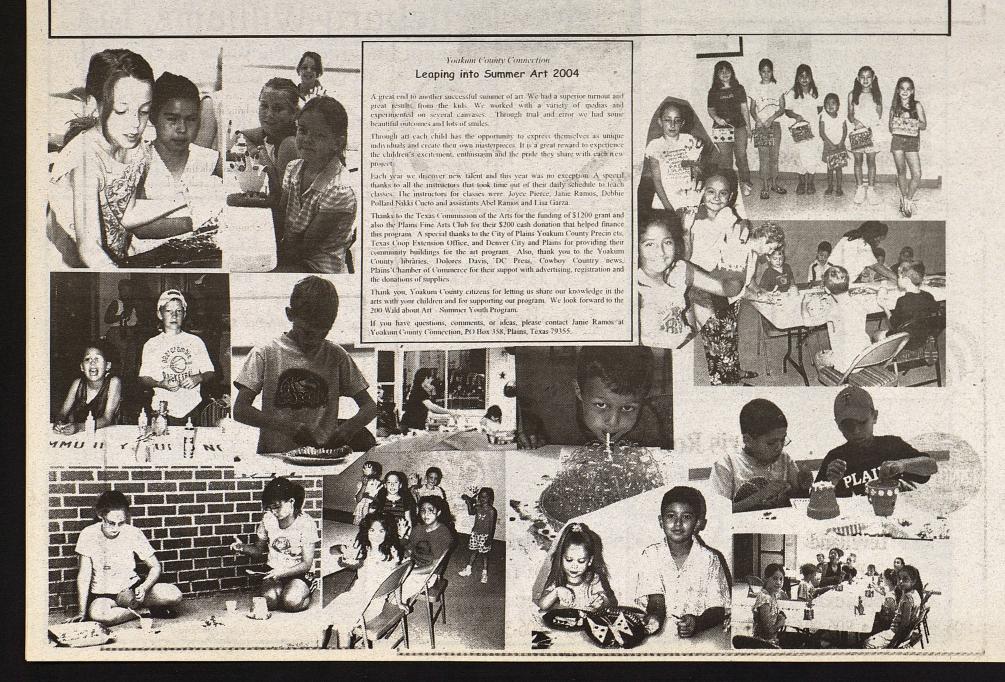

#### Thank You So Much!!

The Yoakum County Art Association would again like to express our sincere gratitude to each of the Patron Members, Purchase Award buyers, those who made monetary donations, and everyone who attended to make the show very successful!

#### **Patron Members**

Mary Jo St Romain Wilma Powell Sarah Jane Field Sarah K. Burrus Richardson Insurance Bayer Lumber **Donations** 

Sarah K. Burrus Wilma Powell

**Purchase Awards Buyers** 

Judge Dallas Brewer Ty Earl Powell Jo Lena Wall Lori & John Matus Gary Walker Sonnie Stephens Sundown State Bank Linda Wall Debbie Rushing Dolores Davis Yoakum Co. Credit Union Hicks Furniture & Appliance Sid & Marilyn Reinert Yoakum Co. Coop. Gin Vicki Blundell

Barbara Wright Melba Crutcher LJ & Virginia Sanders Yoakum County Abstract Pat McNabb Lea County Electric LeAnn Lewis Plains Memorial Chapel Paul & Johnette Mansur Dottie Mayes Michelle Brock Mary Frankfather Gary Dyer T.J. Miller James & Sherry Melendez Kenley Powell Sandra Ellison Shirley Wright Sarah K. Burrus Kerri Powell Bill Helwig Law Firm Carol Hammond **Door Prize Recepients** Mary Frankfather

A special thanks to the City of Plains for the use of the Community Building.

Karla Powell