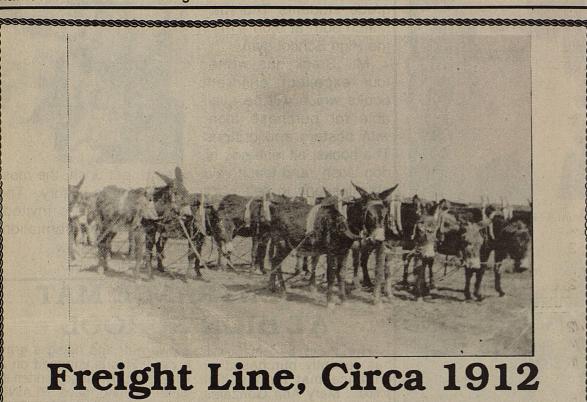

In the earliest days of the County, 18 wheeler diesel freight trucks had not been invented. This freight team, operated by J.A. Parks, relied on 18 burros, one mule, three wagons and a driver. Mr. & Mrs. Parks, parents of Ita Young and Redell Cogburn, operated the line which carried good and merchandise along Sulphur Springs draw to and from the rail line at Big Springs