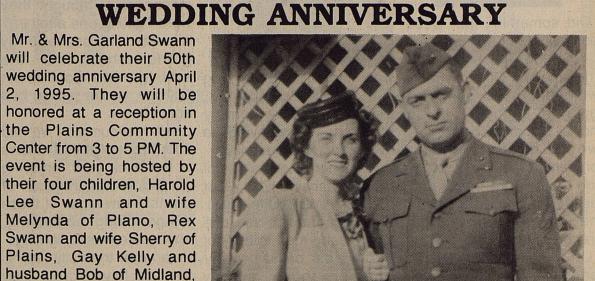

training prior to being nursing service, and Social requirements.

Swann and the former selves, spend 20 hours varied and extensive. They maintain independent Mary Lee Thompson were married March 24, 1945, at

her parents home in Slaton. Garland was a US lived in El Centro and civilian life, and farmed in campaigns throughout the bases. South Pacific. They couple In 1946, they returned to then.

and Kay Swann of Plains.

1/2 cup butter or margarine

MARY LEE AND GARLAND SWANN. MARCH 24, 1945

Marine at the time, a Santa Anna, California the Wilson community until veteran of the Pearl Harbor where Swann was 1951, when they moved attack, and Marine stationed at Marine air here. They have farmed in

**SWANNS CELEBRATE GOLDEN** 

Yoakum County since

School Bulletin grape juice, milk

Meet - Farwell - Girls

High - There - 4:00 p.m.

Menu

Meet - Farwell - Boys

6:30 p.m.