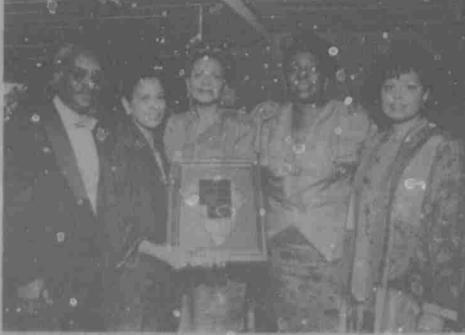

Gwendolyn C. Baker, national executive director of the YWCA of the U. S. A., receives the 'First Tribute to Excellence in Education Award" in New York from The Support Netv. ork, a fundralsing group, founded by a group all professional black women, that

provides assistance to the minority community. (Latt to right) Julius Chambers, director of the NAACF Lagar Defense Fund: Dr. Westina Matthews, New York City Sound of Education, Dr. Gwandolyn C. Baker, Ruth Clark, president of the Support Network and owner of Clark Unlimited Employment; and Dr. Pamela Reed, chairperson of the Tribute.

Photo credit: Allen Morgan Photo