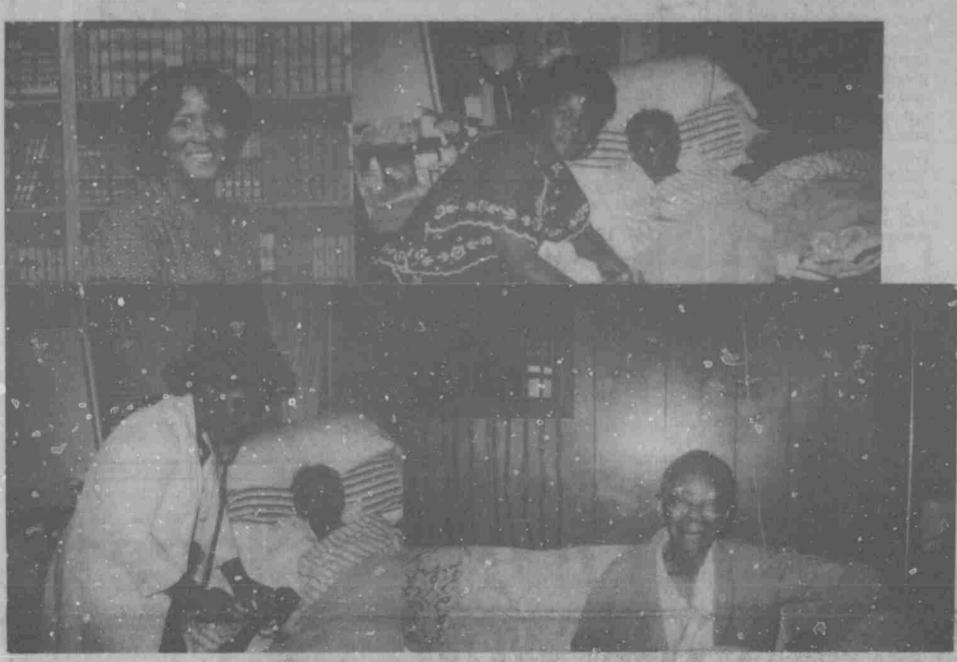

### "Inspite Of War, Love Triumph"

Sister Joyce Griggs Lee Enjoys Helping Others!

Sister Joyce Griggs Lee received the Good Samaritan Award. She has displayed a tremendous concern for the elderly, the sick and the shut-

Sistar Lee goes beyond the call of duty in her mission work. She rendered aid to several, including:

Mr. Eunich Griggs, until his death March 31, 1983.

She attended to Mr. Leonard Hardway for two years (1987-89) in his home and was faithful until his death in 1989.

She also cared for Mrs. Minnie B. Ford in her home until her health failed. She then took her into her own home to better and more carefully attend to her needs until her death July 20, 1989.

She cared for Mother Roberta Griggs, her own mother, and moved her to her own home. After the need for closer care and observation arouse, Sister Lee, along with family members, was there until Mother Griggs' death. Sister Lee refused to leave her patient's bedside. Mother Griggs passed August 30, 1990. She resided in the home of Sister Lee for three months.

Mrs. Tessie Walton also receives the warm hand of care from Sister Lee.

Her fame widely spread throughout Texas Northwest. Mrs. Nannie B. Durham heard of the Good Samaritan and requested her assistance. Sister Lee didn't refuse or pass her by. But quickly responded or pass her by, but quickly\* responded. Driving back and forward to Slaton, Texas, about 34 miles roundtrip from where she lives. She lives close to Reese Air Force Base. Sometimes it would be

7 days a week. Now Mother Durham resides in the home of Sister Joyce Lee Griggs. Mother Durham is very happy and content living with the Les family of five, namely; Bufus Lee, husband of Sister Lee; Tina, Andre and Angle Lee, children. The children pitches in and help Sister Lee with her

patients. Sister Lee does not receive a salary, but doesn't seem to to mind. "We share our home, our food, and our time," said Sister Lee.

Sister Lee also helped a young girl, Shirley Ingram, get started on SSI. Shirley had sclerosis and no family here in

Lubbock. She helped Kenneth and Paul Ware with rehabiliation and to get into Texas School after dismissal from the Board of Corrections. They both are now engaged in bettering their lives.

Sister Lee says: "I help them get help, then it's up to them where they go from there. Kenneth Ware has become a faithful member of the True Worshippers COGIC, the Church where Sister Lee attends. The pastor is Elder