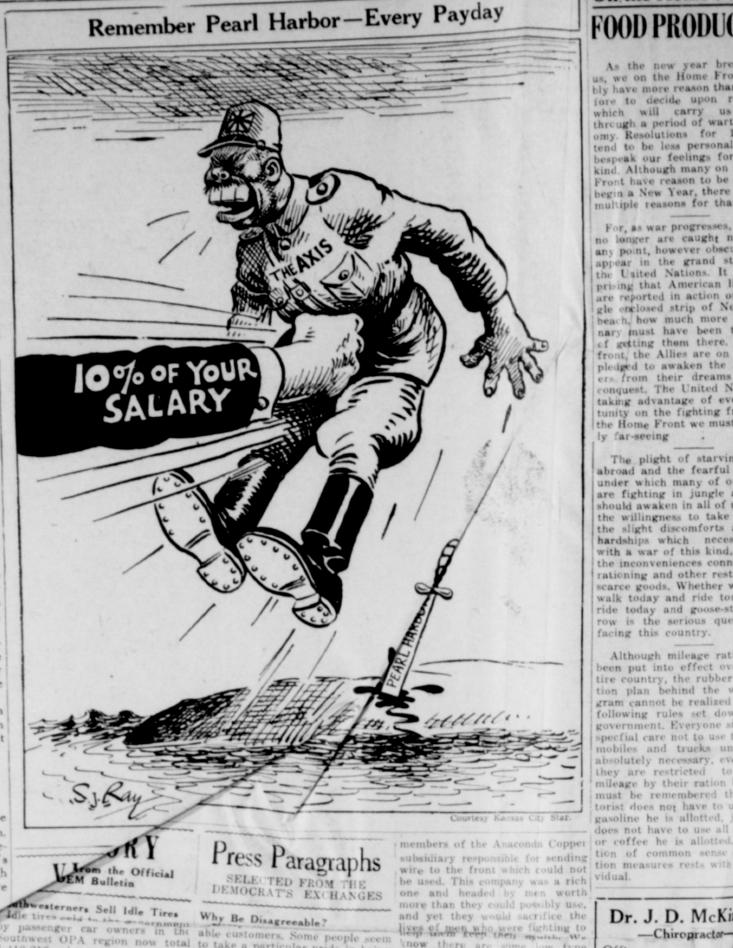

(Letter from an actual commu-nication in the files of the Treas-ury Department.)

Every member of the family should invest in America's future. Make certain at least 10 percent of the family's total income is piedged to victory no later than New Year's Day. U.S. Treasury Department