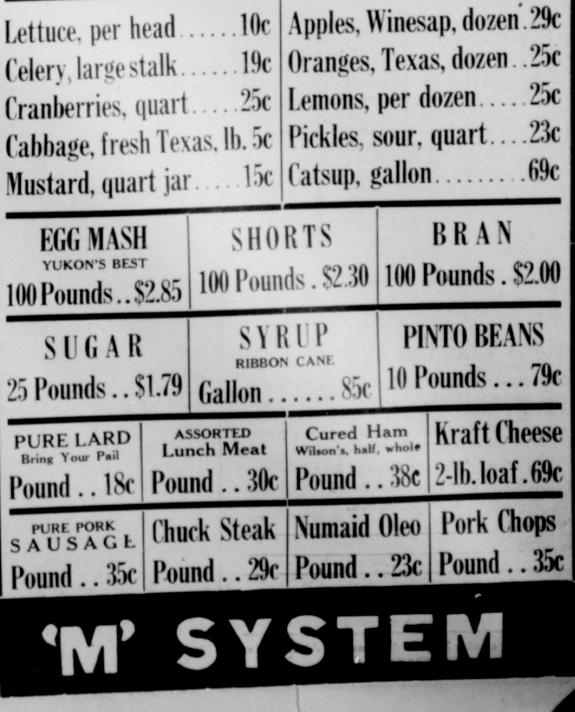

SWINE SUPPLEMENT, 100-lb. \$3.50 POULTRY SUPPLEMENT, \$3.50 100 pounds \_\_\_\_ BARLEY, ground, 100 lbs.\_\_\_\_ \$2.25 OATS, ground, 100 pounds \_\_\_\_. \$2.45 DAIRY RATION, 24%, 100 lbs. \$2.75 BUTTER, country, fresh, lb.\_\_\_\_ 50c CHILI, Block, pound\_\_\_\_\_ 25c BISCUITS, Ballard's Oven-Ready, 25c 3 cans for \_\_\_\_ 50c HAM, center cuts, pound\_\_\_\_

New shipment of Burleson's HONEY

We Will pay you top prices for your

PLENTY OF LISTER POINTS

100 pounds\_\_\_\_\$2.50, \$2.80, \$3.25

CRANBERRIES, per quart.

produce at all times.

EGG MASH,

22c

and Memphis with relatives. WEEK-END SPECIALS

| COFFEE, White Swan or Folger's, 1-lb34c; 2 | lbs. 67c |
|--------------------------------------------|----------|
| FLOUR, Amaryllis, 12 lbs61c; 24 lbs        | \$1.07   |
| MEAL, Aunt Jemima, 5 lbs24c; 10 lbs        | 43c      |
| BAKING POWDER, 25-ounce KC                 | 19c      |
| SPRY, 3 pounds79c; 6 pounds                | \$1.57   |
| SOAP, P & G or Crystal White, 6 large bars | 28c      |
| SOAP, Lux or Lifebuoy, 3 bars              | 23c      |