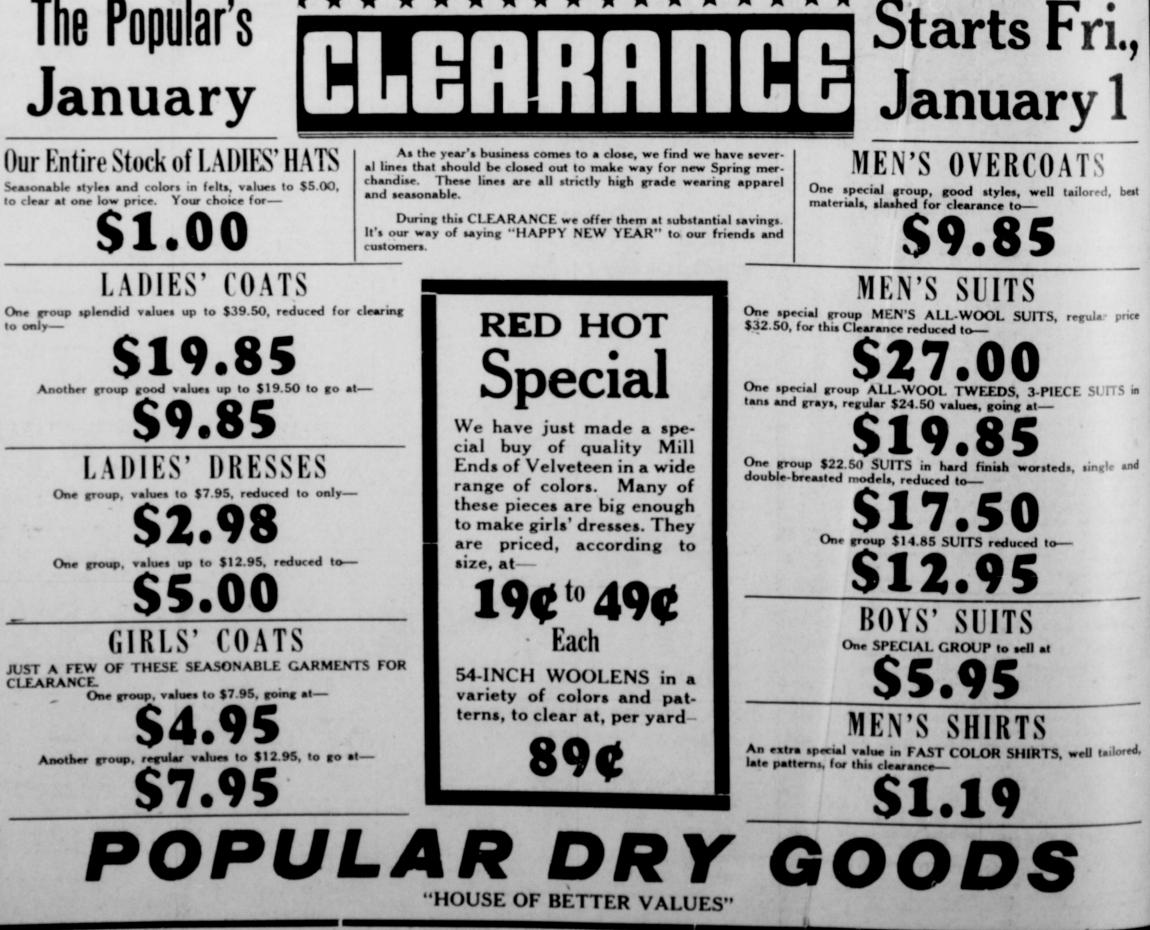

rist

other, Mrs.

and Mrs. Jack

Smith and Mr. and Mr Leon Fowler, Mr. and Mrs. J. D Jones and son J. D. Jr. of Mem-Rev. and Mrs. Milton Evan: children were guests in the A. J. Fowler home Christmas day



Betsy was puffing like a gram-us from her labors. The tall, ainstaking letters tottered brave-racross the sheet of paper. ravely Mrs. Carson took the pen

sign. "Mother, would it be the proper quette if I signed it too?" "Perfectly proper, I think," rs. Carson said without a smile, d handed the pen back to

(Letter from an actual commu-nication in the files of the Treas-ury Department.)

Every member of the family should invest in America's future. Make certain at least 10 percent of the family's total income is piedged to victory no later than New Year's Day. U.S. Treasury Department







1943 IS HERE ....

**r**s

rula: price

SUITS in

Il tailored,

Now is the time . . . THIS IS THE MOMENT\_for all of us to make a solemn pledge that nothing shall be left undone to win the war-and to win it quickly.

The Penney Company regards its more than 1600 stores, its more than 40,000 men and women associates, as a group of tremendous ritality and force in the war effort. In addition, helping shoulde' to shoulder, we include the thousands of people who supply u single and

with what we sell; who in mills and factories all over the land produce with only one thought in mind: the speeding up of the war effort. But most important of all, are the millions who are our customers. They know that no sacrifice is too great for our mon cause—and they make it—willingly and gladly.

The Pe