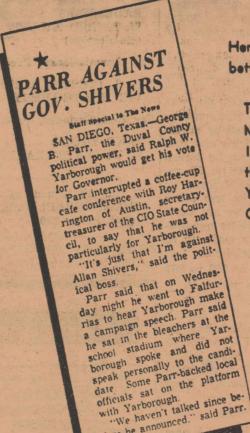

# TEXANS ...

Do You Doubt It Now?

Here is conclusive proof of the link between Parr, Yarborough and C.I.O.

This news story, appearing in the Dallas Morning News on Sunday, August 22, 1954, will convince all TRUE TEXANS that there is a conspiracy by the Parr-Yarborough-CIO Machine to TAKE OVER TEXAS.

> Remember the CIO-PARR link has been repeatedly denied by Ralph Yarborough.

> > Help Hold Texas for Texans!

tore he announced." said Parr. Elect ALLAN SHIVERS

445 S. Oakes - San Angelo, Texas - Phone 6767