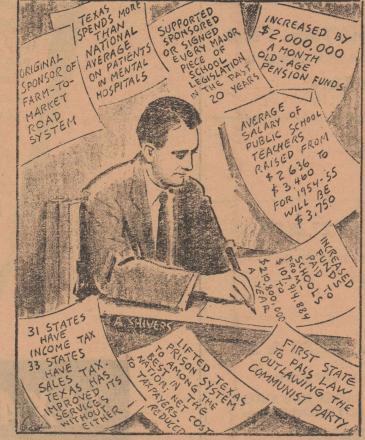

THURSDAY, AUG. 26, 1954

Editorially Speaking -

WHAT WILL YOUR ANSWER BE?

Whether or not the people of Texas can successfully defend the state, a vastly expanded highthemselves against outside pres- way system, and huge increases wood. sure groups will be known after in expenditures for public welfare. the balloting in Saturday's run-off primary. Whether or not northern "liberals", hired goons of the CIOfrom all the ultra-liberal, socialist whiplash of party politics, can overcome the good sense of Texans overcome the good sense of Texans is coming from? overcome the good sense of Texans is coming from? will be decided in Saturday's vote.

Communist mire, he becomes the Texas teachers. symbol of all the evil forces at These impossible promises, these thought.

nion moved in and virtually para- in the nation and a highway de-

OZONA STOCKMAN lyzed a city, spread bitterness and partment free of politics that is hatred between neighbors, struck building more and better roads fear into the hearts of women every year. Ozona, Crockett County, Texas and children - all without bene- Allan Shivers had the courage plastered with Yarborough stick- decessor and veto such a measure.

ers was on the side of the George philosophy. Parr gang in Duval when all the world could read the results of the first primary which gave Yar- Mother Goose In Texas borough a two to one majority over Shivers in Duval county.

This is the man who has made promises that could not be made realities without unearthing incredible new sources of tax income. This candidate has promised, among other things, a bonus to veterans, a big system of dams in

Now the fiscal budget required to run the entire state of Texas is something like one-half billion PAC, and an avalanche of gold dollars a year. With a little cal- almost standard childlore in Ameculation it can be shown that Yar- rica, but the lore of America's do-gooders who want to see Texas borough's promises would cost subjugated and responsive to the three and one-half billion dollars! the rhymes in vented by the people

The Texas way of life is under come tax. No, he says. Where, day life, so well known as to alattack by determined forces—for- then? Why, he propose to place a most be part of the family, and ces with evil intent. An Austin tax on gas pipelines. Well, that the rhymes quoted was once known lawyer, a two-time loser in politics sounds good enough to most vot- to almost every child in the counis ostensibly the spearhead of this ers, not many of whom happen to try. attack. But actually this man, Can- own or have an interest in pipe- Even the lowliest critters have the gigantic conspiracy against eral months ago as a possible of the most charming fastasies is Texas that has its roots in the means of getting more money for

work trying to undermine Texas untruths and insinuations, the uneconomy, Texas political indepen- founded charges of wrongdoing of dence and Texas freedom of one sort or another to cover up the rhymes. revelation of his own unsavory This is not to say that Ralph associates are things that Texas Yarborough is a Communist. But voters should think about when Ralph Yarborough is being used they go in the polls next Saturday. and backed by those forces that, to Allan Shivers has made Texas are being used by the Communists. balance in its treasury to operate Read the story of Port Arthur, the state government. Texas has how the Communist dominated u- one of the finest highway systems

fit even of a labor dispute of any to choose the candidate for presisort, nor even a demand which dent who said that he would not employers might have a chance veto a congressional act returnto negotiate or grant. See the pic- ing the tidelands to Texas school tures of the pickets in Port Ar-children against one that said he thur with their picket placards would follow the lead of his pre-

Allan Shivers is a Texan who This is the man who will speak puts Texas first and principle the words put in his mouth by the above party. He has bowed to no element which seeks to destroy pressure group for the sake of Texas even though he knows them votes or political advantage. He to be untrue. For instance, the is by far the better man of the statement that the Rangers had two you will find on your ballot been withdrawn from Duval coun- Saturday, He should be given a ty, when their physical presence whopping big majority—a Texas there then and now belied the answer to the outside elements statement. He sought thus to in- that would move in to force Texas sinuate that Governor Allan Shiv- to accept the left-wing socialistic

TEXAS FARMERS-RANCHERS WARNED OF CIO LABOR PLANS when the CIO starts dictating how many

AUSTIN, Tex., Farmers and ranchers of Texas were warned this week that the CIO plans to organize the farm workers of Texas if its candidate wins the Gover-

This warning came from Governor Allan Shivers who charged that the backers nor's race. of his opponents "want to turn the state government over to the same bunch that is trying to wreck Port Arthur." "One of the first things they would do is put one of their red-hot organizers from

Port Arthur in as labor commissioner. Then every time a farmer or rancher wanted to hire someone he would have Governor Shivers said there was no to go through the CIO." doubt in his mind that the aim of the CIO after the job of organizing industry in Port Arthur and along the Gulf Coast is

finished is to begin organizing farm labor "You can imagine what will happen in all parts of Texas.

laborers are needed to plow ten acres of land, refusing to allow a man to work more than thirty-five hours a week during the harvesting season and telling how much a farmer can charge for his crop,"

The Shivers administration, the Governor said, has worked hard to help prehe said. serve and protect the rights of the work.

"But as long as I am Governor, the professional labor bosses who have been sent to Texas from the East — specifically those in the CIO and its Political Action Committee - are not going to run our State Government," Shivers promised. Shivers said the average working man in Texas appreciated good government and that they were not going to let CIO bosses and professional organizers from the East do their thinking - and voting - for them.

A VOTE FOR ALLAN SHIVERS IS A VOTE FOR TEXAS

TEXAS COMES FIRST ALLAN SHIVERS