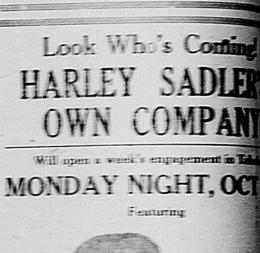

> O'DONNELL BOY TO STAR IN THE MOVIES

Mr. Lee Write, ex-manager of the O'Donnell high school base ball team has deserted the diamond for the footlights. He is now completing a tour of the Middle Western States in Jack Hoskins production of Bud Fisher's Famous Cartoon Comedy Success, Mutt and Jeff in Havanna. Mr. Write plays a brilliant and funny Jeff, and also looks like Bud Fisher's Famous little character. Mr. Write has received several of fers from producers of Comedy piche is negotiation with tures and now. He will most likely go +hem to Los Angeles at the close of the tented season.

Mr. Write will appear in Tahoka with the Mutt and Jeff show on "ext Wednesday night, October 8. Performance will be given in the big Mammouth Water proof Tent, located at the Southeast corner of the square.