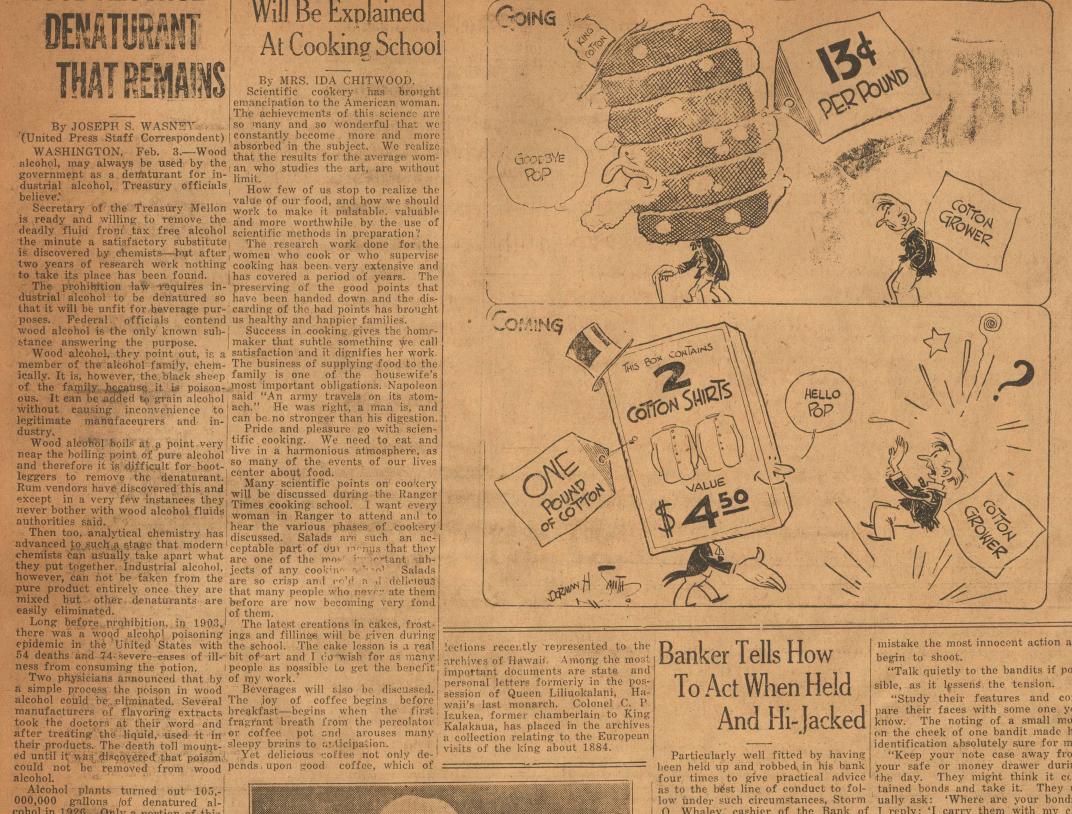

## Scientific Cookery Will Be Explained At Cooking School

By MRS. IDA CHITWOOD.
Scientific cookery has brought
emancipation to the American woman.
The achievements of this science are By JOSEPH S. WASNEY so many and so wonderful that we constantly become more and more absorbed in the subject. We realize that the results for the average womalcohol, may always be used by the an who studies the art, are without government as a denaturant for inlimit.

How few of us stop to realize the

is always partially satisfied by

time the dessert appears, and we are in a more critical frame of mind. We

not only want something that is at

FIND VALUABLE
HISTORICAL MATERIAL

All agree however, that it would be a good thing to eliminate all wood alcohol, and other poisons from denaturing formulaes. But they see no way of going it at the present time.

Electrification

course, we consider of first magnitude, but also upon the percolator and the knowledge on the part of the one who makes the coffee.

New and delicious dessert recipts will be another feature. There is no part of the meal teat demands more thought than the dessert. We all are content with the good old standows for the principal courses, but with desserts it is different. Our hung real salways partially satisfied by the