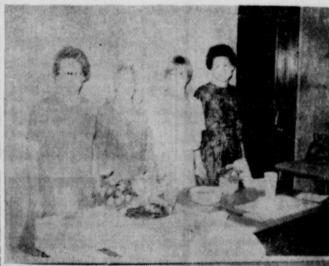

looking forward to

Heyser of the Cisco 4-H Club Sicily was high point indiand Jeanette Jackson and Jeanette Was second high individual. Mrs. Pippen and man 4-H Club are shown with Mrs. Browder are the girls' ly cloudy Thursday, the tables the two 4-H girls leaders in the Foods and Nucent chance for sain, set and the food they pro- trition Project,

#### Olden 4-H Food Show Held Tuesday

come during harvest; Edith girls prepared food for the show. They each set a card (Larry Terrell); Peter Snag- dishes and silverware and a serving dish appropriate to the type of food served. The ley, Sidney Lennox, Jo Ann Uncle Amos Batson (Gary and Betty Jean Fox, Terri Woods Grey Pierson has br- 20 guests visited and inspectought his students from Land- cd the tables. Mrs. Judy De-

> Then guests and 4-H memsampled all the dishes prepar-Leaders Mrs. Bob Eng-Mrs. Pat Moseley were pre-