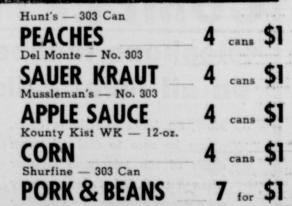

pped - 10-oz. **BROCCOLI** H.O.H. - 10-oz. **BRUSSEL SPROUTS** H.O.H. - 10-oz. CUT CORN pkgs. \$1 H.O.H. - 10-oz. GREEN PEAS pkgs. 49c ——HEALTH & DENTAL AIDS— Dental Cream — Family Size tube 73c COLGATE Life Line — Regular 79c each 49c TOOTH BRUSHES Cinderella - Reg. or Hard to Hold HAIR SPRAY 79c can 49c Bayer — Regular 98c 100's 73c **ASPIRIN** Regular 69c **ALKA SELTZER** 25's 49c

for your protection . . . JRB FEATURES ONLY

**GOV'T INSPECTED** BEEF



| 39c | Ground Beef—Lean | 1ь. 490                            |
|-----|------------------|------------------------------------|
|     |                  | l lbs. \$1                         |
|     | Patties          | 10 990                             |
|     | 69c              | 39c Ground Beef<br>69c Salt Jowl 4 |

FRYERS Ib. 29с









S&H GREEN STAMPS

PRICES GOOD IN EASTLAND



An exciting new addition for 1968 at SIX FLAGS Over Texas is a \$180,000 air conditioned Music Hall seating 1,200 guests. Regularly scheduled shows starring collegiate talent will be presented throughout the day, beginning April 13 when the giant 140-acre family entertainment center opens for the season.

Arlington, Texas - SIX FLAGS just to name one inn Over Texas, the 140-acre, multi-million-dollar historical-theme park located midway between Dallas and Fort Worth, has set April 13 as its opening date for the 1968 season.

Layish changes, new attractions and Marty Krofft, world-famous puppeteers, will present at SIX FLAGS this year The Krofft Bros. Puppet Circus. The spectacular \$350,000 production, which includes a new 1,200-seat theat