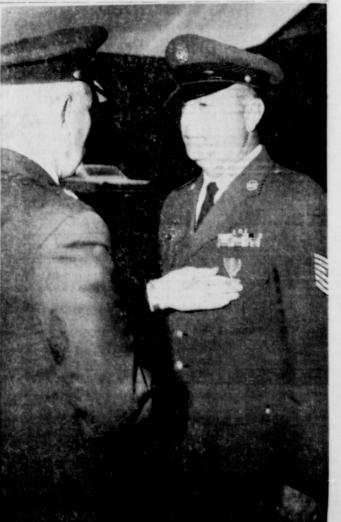

The first grades w bon FFA: 6. Gorman FFA sent a musical program.

M. Sgt. Jack G. Kelly, son of Mr. and Mrs. C. M. Kelly, is presented the Bronze Star Medal for outstanding achievement as quality control aircraft inspector, at Phan Rang Air Base, Republic of Vietnam, from August 24, 1966 to August 1, 1967. Brig. Gen John M. McNabb, commander of Sheppard Technical Training Center, makes the presentation during a noon review held recently by 3750th Technical School. Kelly is the son-in-law of Mr. and Mrs. Frank Hightower.