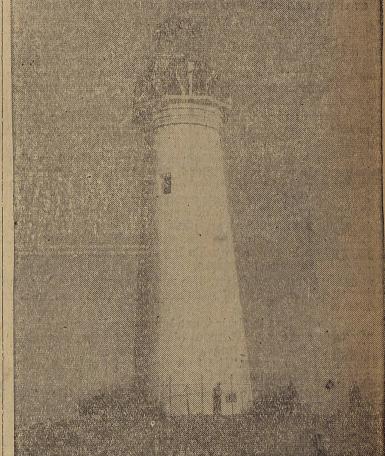

IN HISTORY OF TEXAS

120 Tornadoes Devastate State In Four

Month Period 22 Twisters In One Day (May 24) Set

All-Time Record

name, beckons motor travelers as they approach the terminus of Texas Highway 100 in the Lower Rio Grande Valley. The lighthouse was restored on its hundredth anniversary in 1952. It is open to visitors Wednesdays, Thursdays and Fridays between one o'clock and five o'clock. On Saturdays and Sundays it is open from 10 a.m. to 5 p.m. except for the keeper's dinner hour. It is closed on Mondays and Tuesdays .- Ploto Courtesy Texas Highway Department.