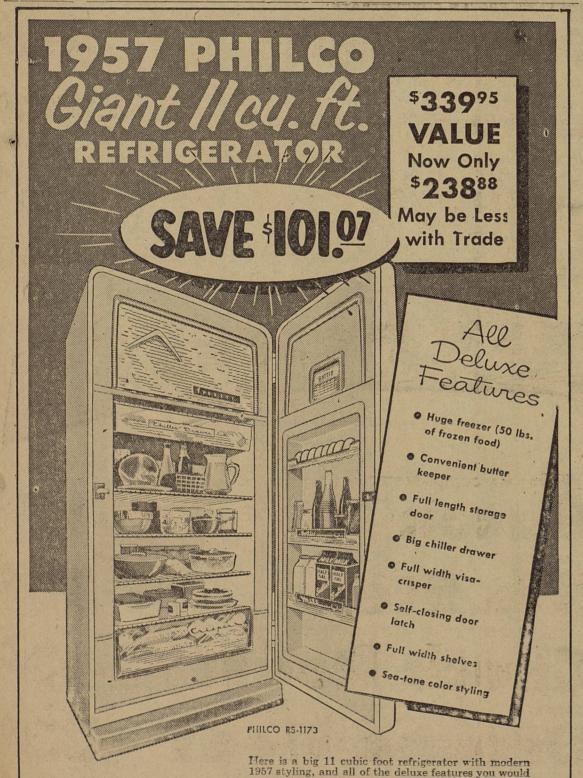

oom for dad's legs, mother's hats, and for the family to grow in.

For The Big M is the widest car in its field. In fact, there's so much hip room and shoulder room, you'd have to buy one of America's 3 most expensive cars to beat Mercury's seating space.

Remember, too, that only Mercury brings you Dream-Car Design. Only Mercury has Floating Ride\_

the most effective combination of bump-smothering features ever put between you and the road. And only Mercury offers innovations like the amazing power seat that "remembers" and a Power-Booster Fan in the Montclair series.

Best of all, Mercury prices start just above the lowprice field. There's no need to be wealthy\_just wise. See for yourself\_at our showroom today.

MERCURY for '57 with DREAM-CAR DESIGN

Wayne Motors

EASTLAND

Phone 40



Here is a big 11 cubic foot refrigerator with modern 1957 styling, and all of the deluxe features you would expect in a refrigerator twice its price. This big family-size refrigerator gives double depth door storage and a multitude of other new conveniences.

Hamner Appliance Store

EASTLAND, TEXAS



MRS. O. G. LANIER, JR.

### Double Ring Ceremony Unites Miss Halliday, O. G. Lanier, Jr.

Miss Virgie Dean Halliday, satin streamers, and stephanotis.

daughter of Mr. and Mrs. Tom The bride carried out the tradi-Halliday, of Ranger, became the tion of "something old, something bride of O. G. Lanier, Jr., of Midland, son of Mr. and Mrs. O. G. Lanier, Sr., also of Ranger, at 4:00 something borrowed, she carried a p.m. Sunday, June 23, in the lace covered Bible which was also Ranger Church of