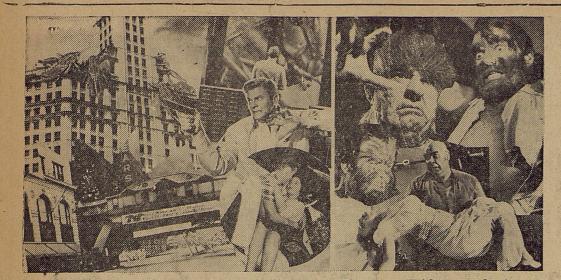

IN HISTORY OF TEXAS

120 Tornadoes Devastate State In Four

Month Period 22 Twisters In One Day (May 24) Set

All-Time Record

name, beckons motor travelers as they approach the terminus of Texas Highway 100 in the Lower Rio Grande Valley. The lighthouse was restored on its hundredth anniversary in 1952. It is open to visitors Wednesdays, Thursdays and Fridays between one o'clock and five o'clock. On Saturdays and Sundays it is open from 10 a.m. to 5 p.m. except for the keeper's dinner hour. It is closed on Mondays and Tuesdays .- Ploto Courtesy Texas Highway Department.