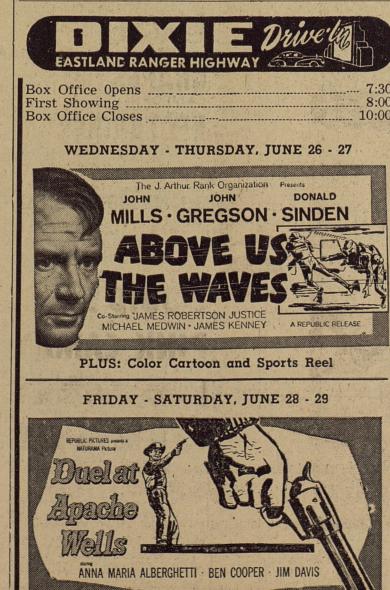

|                             |                |

THESE PRICES EFFECTIVE FRIDAY AND SATURDAY ONLY

EARNEST Frozen Food Center





PLUS: Two Color Cartoons

Gorman **Gatherings** By Mrs. R. E. Boucher

Mr. James Mathews of Corpus Mr. and Mrs. T. G. Gray.

EXCITING MODERN SUITES

CENTER GUIDED DRAWERS

DOUBLE DRESSER, BOOKCASE BED Reg. 169.50 .....

-SEE IN OUR WINDOW-

Coats Furniture & Carpets, Ltd.

FREE DELIVERY

Authorized G. E. Appliance Dealer

BEAUTIFULLY FINISHED

BEVELED PLATE MIRROR

NITE STAND

EASY TERMS

Mr. and Mrs. Bernard Campbell ham and Mr. and Mrs. S. E. Linand Bernadine of Morenci, Ariz., der.

spent the week-end with her par- Mrs. Frankie Jo Harper spent visiting in the home of his daughents, Mr. and Mrs. C. D. Simmons the weekend with her parents, Mr. ter and family, Rev. and Mrs. Don and her grandparents Mr. and Mrs. Jesse Moore. Byrl has Mr. and Mrs. D. F. Cogburn of Mrs. S. E. Linder.

Mrs.