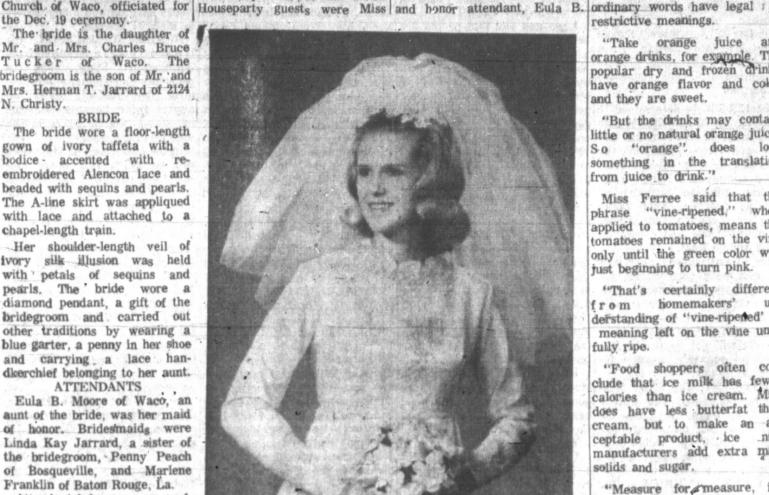

# Ninety-First Congress Ends Longest Session Since'51

Korean War adjourned Saturday Jan. 21. leader Gerald R. Ford said it his term.

Pa., made traditional telephone House," Scott said.

Reps. Carl Albert, D-Okla., and was featured by obstruction by proposals dealing with crime, In the final hours of the agreement cleared the way for to be sure that funds for the Congress since 1951, the 91st, the war against John J. Rhodes. R-Ariz., and the few of the many and by an drugs and pornography.

policy." He said the big domestic of a separate vote on the 300-listened to praise from his Proxmire said. had done "only half of its job." "This was a mixed bag achievements were its adoption passenger, 1,800 mile-an-hour colleagues.

D-Mont, and Hugh Scott, R- ing between the Senate and the ment fell when a resolution Calif., resigned to give their Congress expires at noon, other bill. providing appropriations for the successors added seniority. Sunday. calls to President Nixon, who Ford, speaking elsewhere, Transportation Department at Sworn in were Reps. John V. In the offices of Senate assured that if Senate-House President Nixon much of the new into domestic programs.

WASHINGTON (UPI)-The | was at Camp David, Md. | said the Senate had become | \$2.6 billion, including \$210 | Tunney, D-Calif., and William | Democratic Leader Mike Mans- | negotiators, next March, again | legislation he requested |

longes Congress since the The 92nd Congress will begin little more than a debating million for the SST, throug V. Roth, D-Del. They will have field, Proxmire was given could not reach a compromise first two years society." The Senate was tied March 31, passed by voice vote. seniority over all newly-elected solemn assurances that there on funding the SST, they would initiated some afternoon only hours short of Scott noted that Nixon was up during much of December the constitutional deadline. The SST's chief opponent, senators not yet sworn in.

Noted was added to be a separate vote on report back to both chambers by several filibusters.

The SST's chief opponent, senators not yet sworn in.

Sen. William Proximire, D-Wis., In the House, Speaker John SST next year.

Sen. William Proximire, D-Wis., In the House, Speaker John W. ry Taylor to face a Congress a batch.

Congress a batch McCormack called it a great controlled by the opposition chief achievement was reasser- appropriations bill. He received ing after 42 years in Congress until noon Sunday, unless we in each chamber with some proposals. Congress, but House Republican party in the first two years of tion of its "power in foreign assurances, now," expectation that the House Congress, but House Republican party in the first two years of tion of its "power in foreign assurances, now," expectation that the House Congress, under might reverse its stand with an

Proxmire, who filibustered influx of new congressmen.

Shortly after 2 p.m. EST, Congress which in its later days of Nixon's and its own jet early in the 92nd Congress. A private New Year's Eve against the SST, said he wanted In session longer than any every bill requested to step up Senate leaders Mike Mansfield, unfortunate amount of quarrel- The final barrier to adjourn- D-Del., and George Murphy, R- tution declared that the 91st away, impregnable" in some was frequently at war with the stringent air and water pollu-The Wisconsin Democrat was But the 91st Congress gave budget; pumped additional mo-