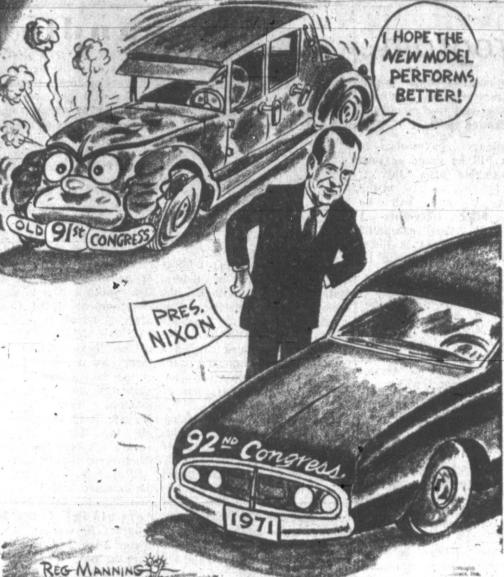

# Ninety-First Congress Ends Longest Session Since'51

Korean War adjourned Saturday Jan. 21. leader Gerald R. Ford said it his term.

Pa., made traditional telephone House," Scott said.

Reps. Carl Albert, D-Okla., and was featured by obstruction by proposals dealing with crime, In the final hours of the agreement cleared the way for to be sure that funds for the Congress since 1951, the 91st, the war against John J. Rhodes. R-Ariz., and the few of the many and by an drugs and pornography.

policy." He said the big domestic of a separate vote on the 300-listened to praise from his Proxmire said. had done "only half of its job." "This was a mixed bag achievements were its adoption passenger, 1,800 mile-an-hour colleagues.

D-Mont, and Hugh Scott, R- ing between the Senate and the ment fell when a resolution Calif., resigned to give their Congress expires at noon, other bill. providing appropriations for the successors added seniority. Sunday. calls to President Nixon, who Ford, speaking elsewhere, Transportation Department at Sworn in were Reps. John V. In the offices of Senate assured that if Senate-House President Nixon much of the new into domestic programs.

WASHINGTON (UPI)-The | was at Camp David, Md. | said the Senate had become | \$2.6 billion, including \$210 | Tunney, D-Calif., and William | Democratic Leader Mike Mans- | negotiators, next March, again | legislation he requested |

longes Congress since the The 92nd Congress will begin little more than a debating million for the SST, throug V. Roth, D-Del. They will have field, Proxmire was given could not reach a compromise first two years society." The Senate was tied March 31, passed by voice vote. seniority over all newly-elected solemn assurances that there on funding the SST, they would initiated some afternoon only hours short of Scott noted that Nixon was up during much of December the constitutional deadline. The SST's chief opponent, senators not yet sworn in.

Noted was added to be a separate vote on report back to both chambers by several filibusters.

The SST's chief opponent, senators not yet sworn in.

Sen. William Proximire, D-Wis., In the House, Speaker John SST next year.

Sen. William Proximire, D-Wis., In the House, Speaker John W. ry Taylor to face a Congress a batch.

Congress a batch McCormack called it a great controlled by the opposition chief achievement was reasser- appropriations bill. He received ing after 42 years in Congress until noon Sunday, unless we in each chamber with some proposals. Congress, but House Republican party in the first two years of tion of its "power in foreign assurances, now," expectation that the House Congress, but House Republican party in the first two years of tion of its "power in foreign assurances, now," expectation that the House Congress, under might reverse its stand with an

Proxmire, who filibustered influx of new congressmen.

Shortly after 2 p.m. EST, Congress which in its later days of Nixon's and its own jet early in the 92nd Congress. A private New Year's Eve against the SST, said he wanted In session longer than any every bill requested to step up Senate leaders Mike Mansfield, unfortunate amount of quarrel- The final barrier to adjourn- D-Del., and George Murphy, R- tution declared that the 91st away, impregnable" in some was frequently at war with the stringent air and water pollu-The Wisconsin Democrat was But the 91st Congress gave budget; pumped additional mo-