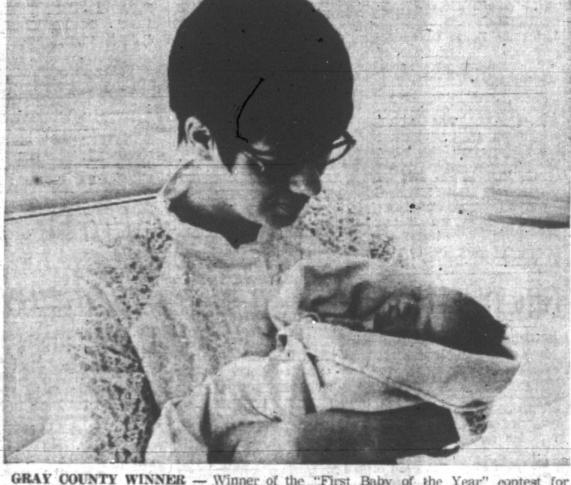

Carried Out By Blacks

GRAY COUNTY WINNER - Winner of the "First Baby of the Year" contest for 1971 is Miss Kimberly Michelle Moore, pictured here with her mother, the former Francis Harkcom of Lefors. She is the first child of Mr. and Mrs. Richard A. Moore, Lefors and, has been listed as the first Lefors resident to gain the "First Baby' award. Born Jan. 3, Kimberly is the recipient of gifts offered by merchants sponsoring

The pair welcomed Kimberly Michelle Moore at 8:07 a.m. Jan. 3, 32 hours after the beginning of the New Year.

Harkcom, also of Lefors. She "First Baby of the Year" for After spending more than 50 Gray County and is Lefor's first New Year's Baby.

## fronts and the Beirut newspaper Al-Anwar said Israeli tank Nixon To Meet Press maging at least 15 houses. The report said Israeli tanks hit the tillers of Sheher for five house.

ident Nixon scheduled a mini mountain top retreat he signed County is the first child of Mr. news conference for tonight dents in what apparently was key aides, and watched football Lefors, and the first grandwith four television corresponone of a series of efforts to games on television. He had daughter of maternal grand-

House, except for weekends at Kimberly was a "first" in visit San Clemente, Calif., side of her family. She is the probably leaving at midweek. fifth granddaughter of Mr. and He planned to work on his Okla., who are the parents of State of the Union address seven boys; Kimberly's daddy