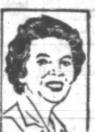

Carried Out By Blacks

GRAY COUNTY WINNER - Winner of the "First Baby of the Year" contest for 1971 is Miss Kimberly Michelle Moore, pictured here with her mother, the former Francis Harkcom of Lefors. She is the first child of Mr. and Mrs. Richard A. Moore, Lefors and, has been listed as the first Lefors resident to gain the "First Baby' award. Born Jan. 3, Kimberly is the recipient of gifts offered by merchants sponsoring