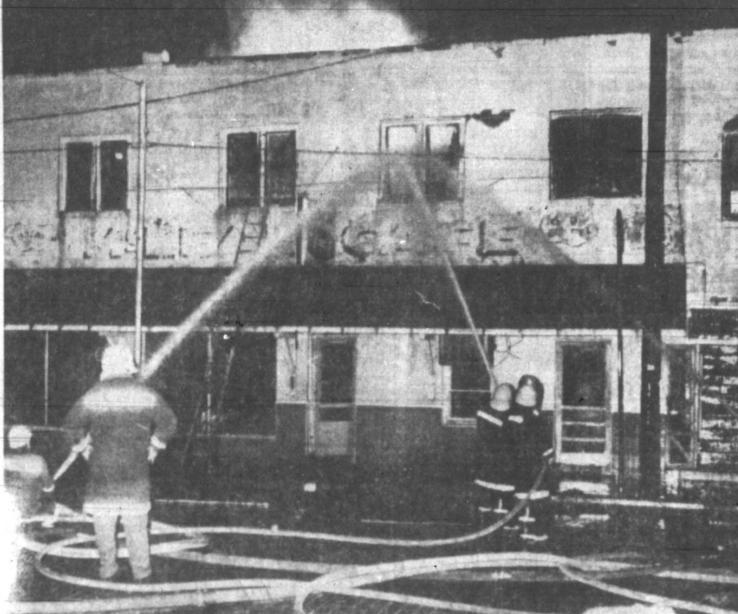

Then the subject, or subjects, many weekend sightseers stole a lone ice cream bar. poured into the most devastated areas of the Los Angeles

ANNIVERSARY GUESTS - Several hundred persons turned out Sunday as Pampa's community-built Coronado Inn celebrated it's 11th anniversary. Shown here are hotel manager Don McGill, left, and Crawford Atkinson, president of the Community Hotel Co. of Pampa, as they greeted guests at one of the Starlight Room tables. Seated on the right are Travis Lively Sr. of Pampa and his son, Lamar Lively of Amarillo. On the left are Mrs. Lamar Lively and their daughter, Barbara Ann. (Staff Photo)