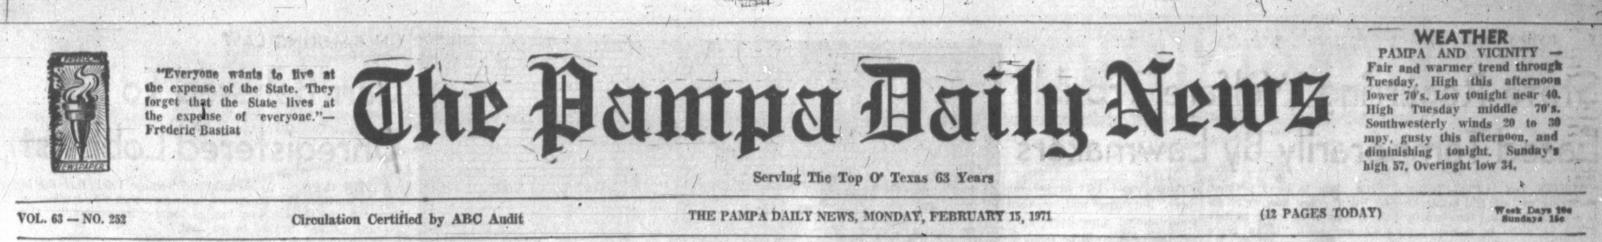

Three businesses were described as almost a total loss and two others sustained smoke and water damage as the fire swept through the 100-block of Main St.

Two firemen, one from Shamrock and one from Lefors were removed from the income were slightly cut by glass as tax office operated by Mrs. windows were broken to direct Tony Smitherman. The Jerry Smith tax office next to the water into the fire zone.

The fire is believed to have damaged. started shortly before 6 p.m. in the J. W. Hambright cabinet the office of the McLean News, shop, but firemen said the exact weekly newspaper which suforigin was unknown.

Totally destroyed was the M. Bailey is editor and McLean Cafe, owned by Bob publisher of the newspaper. Massey Mrs. Pearl Mercer and Lefors and Shamrock fire her three grandchildren who departments sent trucks to help resided in an apartment above fight the cafe escaped uninjured.

when a roof collapsed. All equipment and records below.

Nixon Winds Up Low-Key Weekend

McLean Cafe also was Equipment was removed from fered heavy smoke damage. E.

the blaze. Volunteer firemen under the direction of Ted R. Robinson who had McLean Fire Chief Jim Mcliving quarters in a section of Donald had the fire well under the Massey Bldg. formerly control around 9 p.m. but occupied by a recreation parlor, remained on the job all night. also sustained loss of household A new upsurge of flames ocgoods and personal belongings curred at 5 a.m. when ceilings fell into the smouldering fire

marriage. satisfied with a property retired Phillips employe,

men from the Air Foron aided KEY BISCAYNE, Fla. (UPI) in fighting the fire under the -President Nixon winds up a command of SAC Col, Fred

chilly Flroida today and flies Fourteen hose lines played back to Washington for a busy streams of water on the fire when it was at its height.

MeLEAN HIT BY FIRE - This is the scene last night as firemen poured water into the McLean Cafe, totally destroyed in a fire that swept through three downtown business places. Flames can be seen shooting from the

roof of the two-story structure. It was from a second floor apartment in this building that Mrs. Pearl Mercer and her three grandchildren escaped uninjured. (Staff Photo)

Texan Kidnaped

a mediator presenting propo- and taken away.