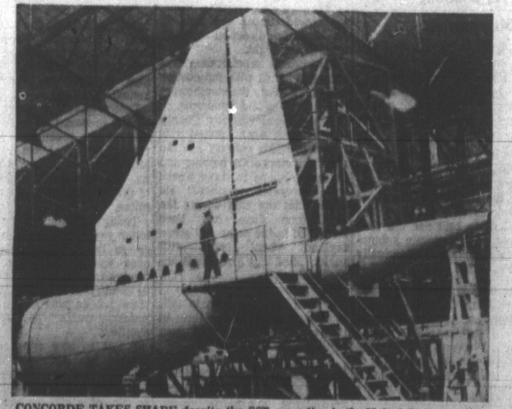

CONCORDE TAKES SHAPE despite the SST grounding in the United States and increasingly pessimistic forecasts in France and Britain as to the supersonic plane's commercial prospects. The first production rear fuselage component of the Anglo-French SST moves out of an assembly jig at the British Aircraft Corp. plant at Weybridge, Surrey.