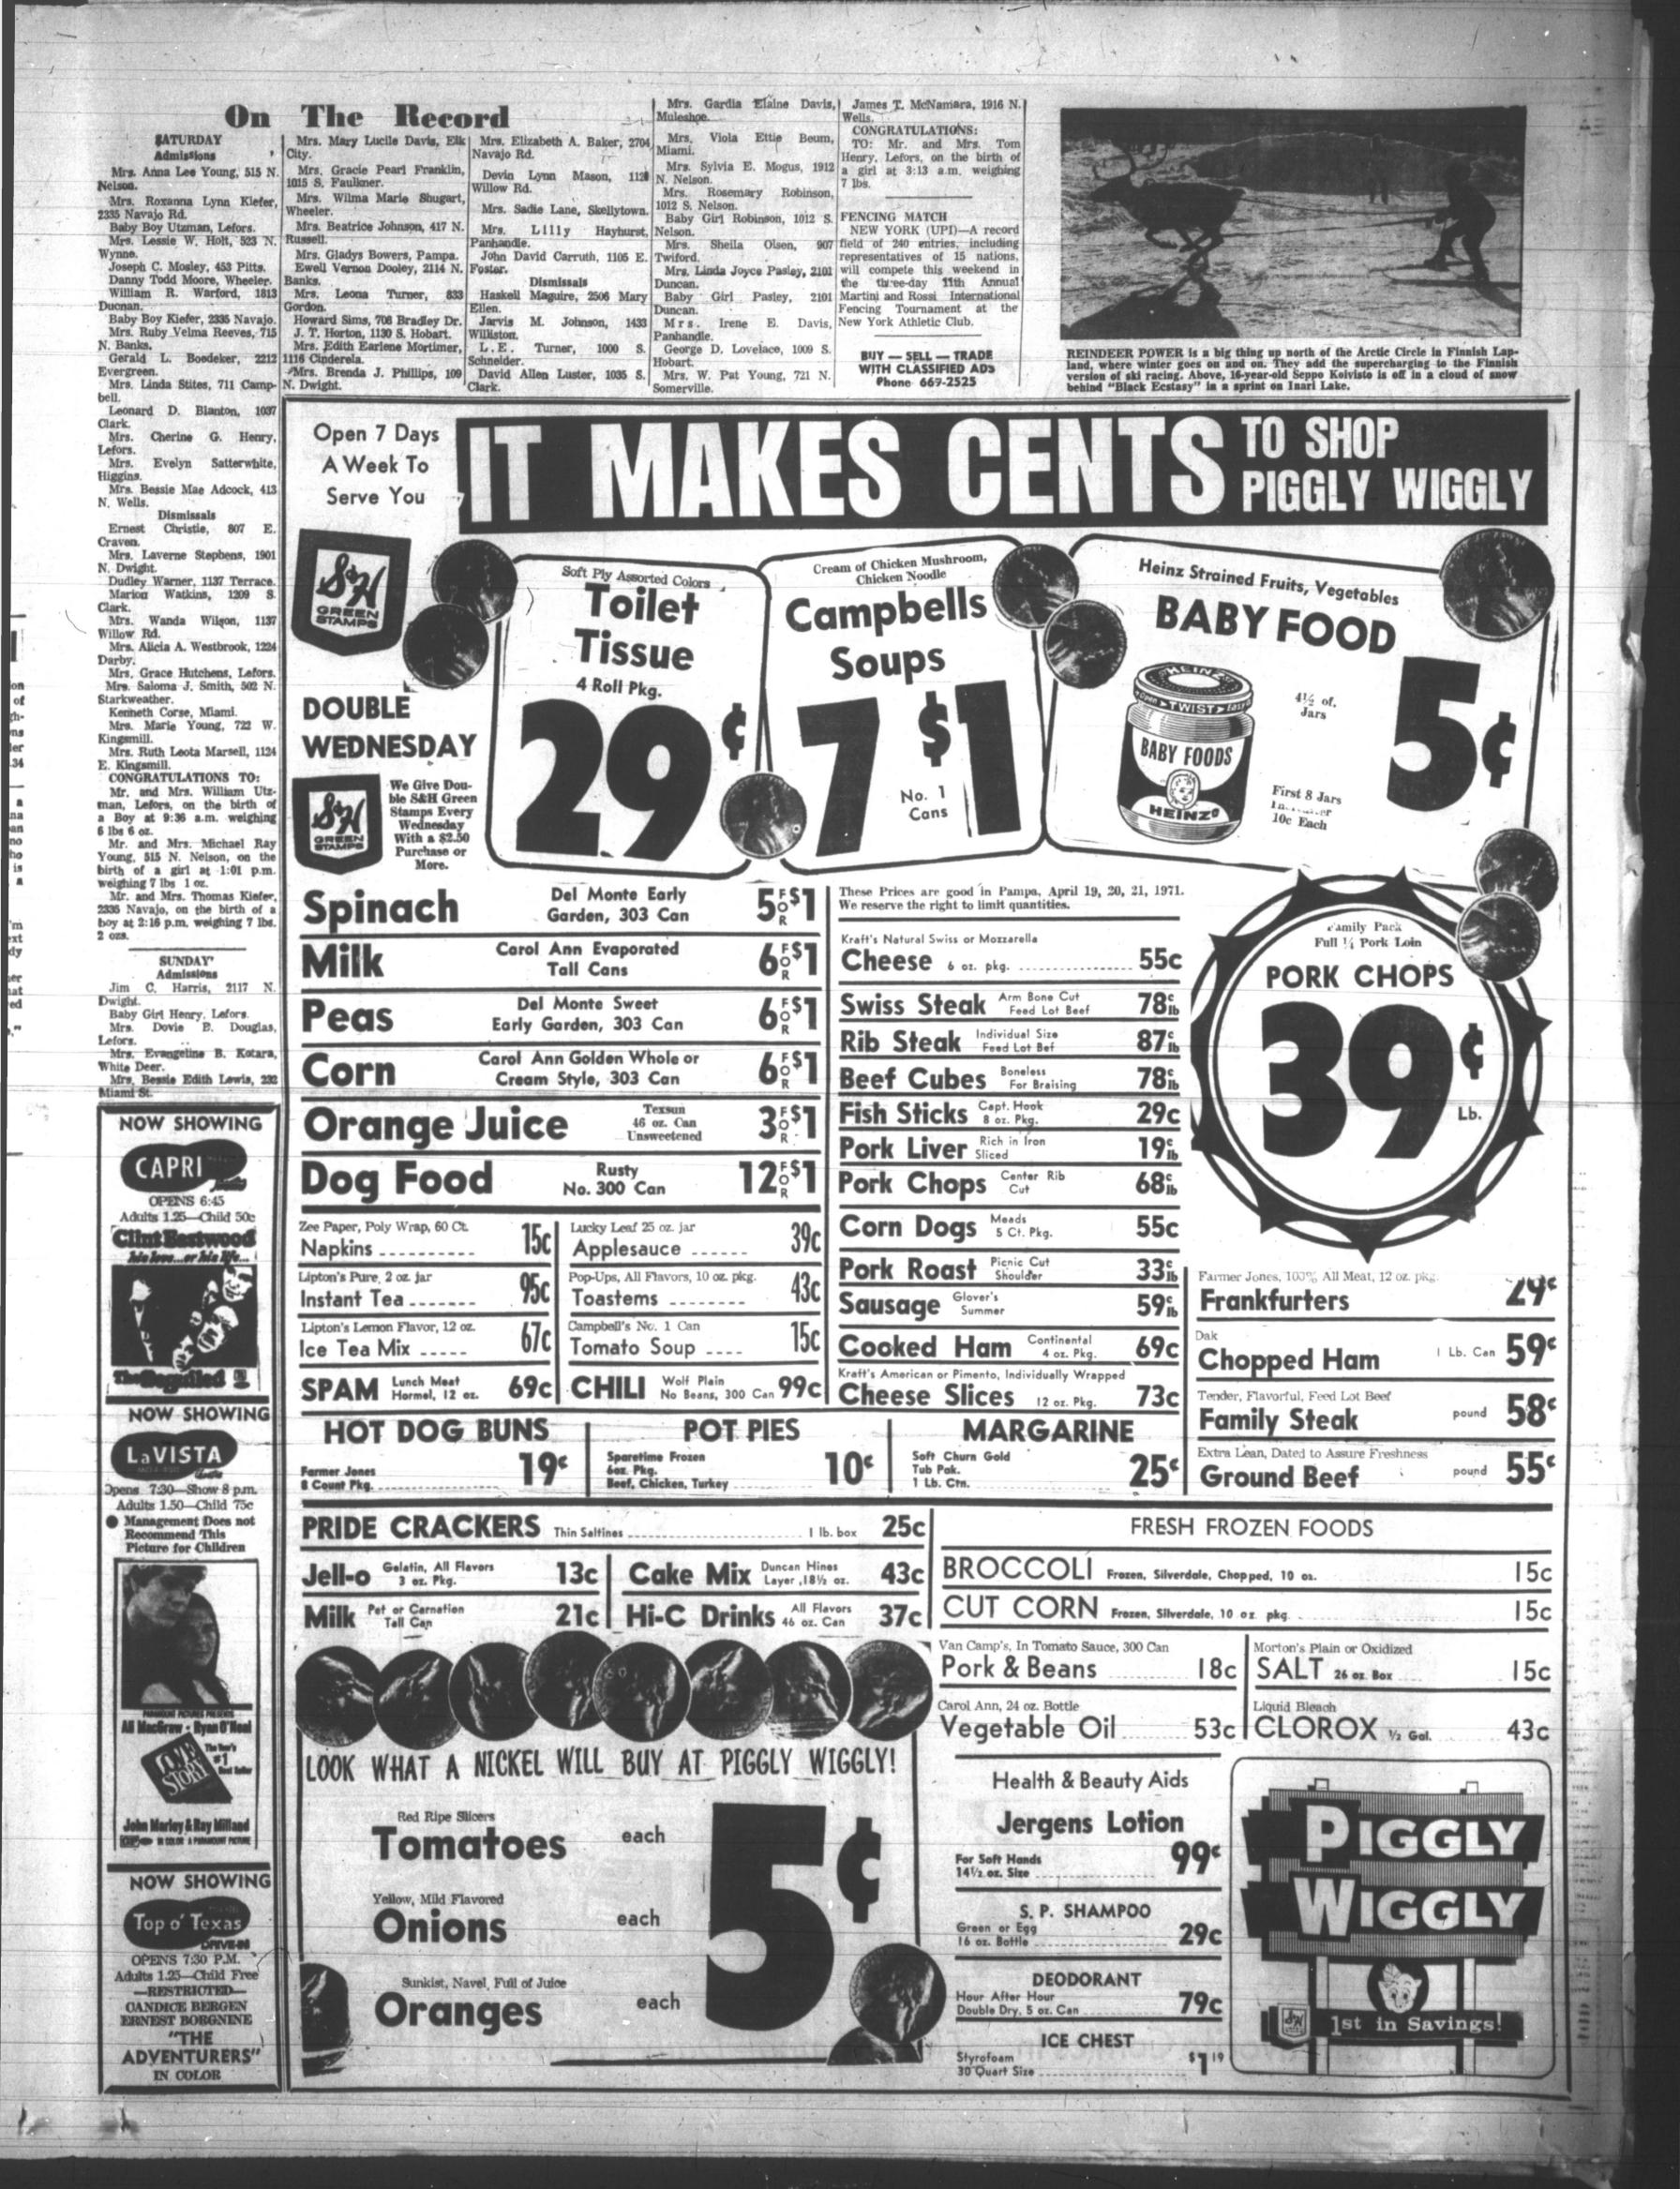

asked. "It has an "X" rating, but I'm already thinking about my next production. It will be a comedy

with a 'GP' rating." Paula said some of her friends were flabbergasted that 'Dinah East'' has received praise from some critics. "I think it's a good picture,"

she said.

Evergreen Mrs. Lir bell. Leonard Clark. Mrs. Lefors. Mrs. Higgins. Mrs. Be N. Wells. Ernest Craven. Mrs. La N. Dwight Dudley Marion Clark. Mrs. Willow Rd Mrs. Ali Darby. Mrs. Gr Mrs. Sal Starkweat Kenneth Mrs. M Kingsmill. Mrs. Ru E. Kingsn CONGR. Mr. an man, Lef a Boy at 6 lbs 6 oz. Mr. an Young, 51 birth of weighing

Mrs. An Nelson. Mrs. Ro 2335 Navaj Baby Bo Mrs. Le Wynne. Joseph ( Danny T William Ducnan. Baby Bo Mrs. Ru N. Banks. Gerald

Mr. and 2335 Nava boy at 2: 2 028 Jim Dwight.

Baby G Mrs. Lefors. Mrs. 1











Montreal Captures First State In Hockey And Baseball

By ITO STELLINO **UPI Sports Writer** 

Montreal is No. 1 today-but seemed almost as surprised by the seventh inning. not just in hockey.

Montreal fans to their beloved first place last April 18, had Canadiens, came up with a never even been over .500 York beat Pittsburgh, 5-2 but surprise Sunday that was season.

almost as stunning as the Mauch Praises Team the Bruins. Sweeping a doubleheader said, "It's too early to think San Diego 4-2. from the defending National about first place." But he In the Ameriran League.

time in their three-year history. leader with a .448 mark, drove 4-0 but lost the second game 1- San Diego The Expos have a .625 in three runs in the second o, Baltimore outslugged New percentage to .583 for St. Loui