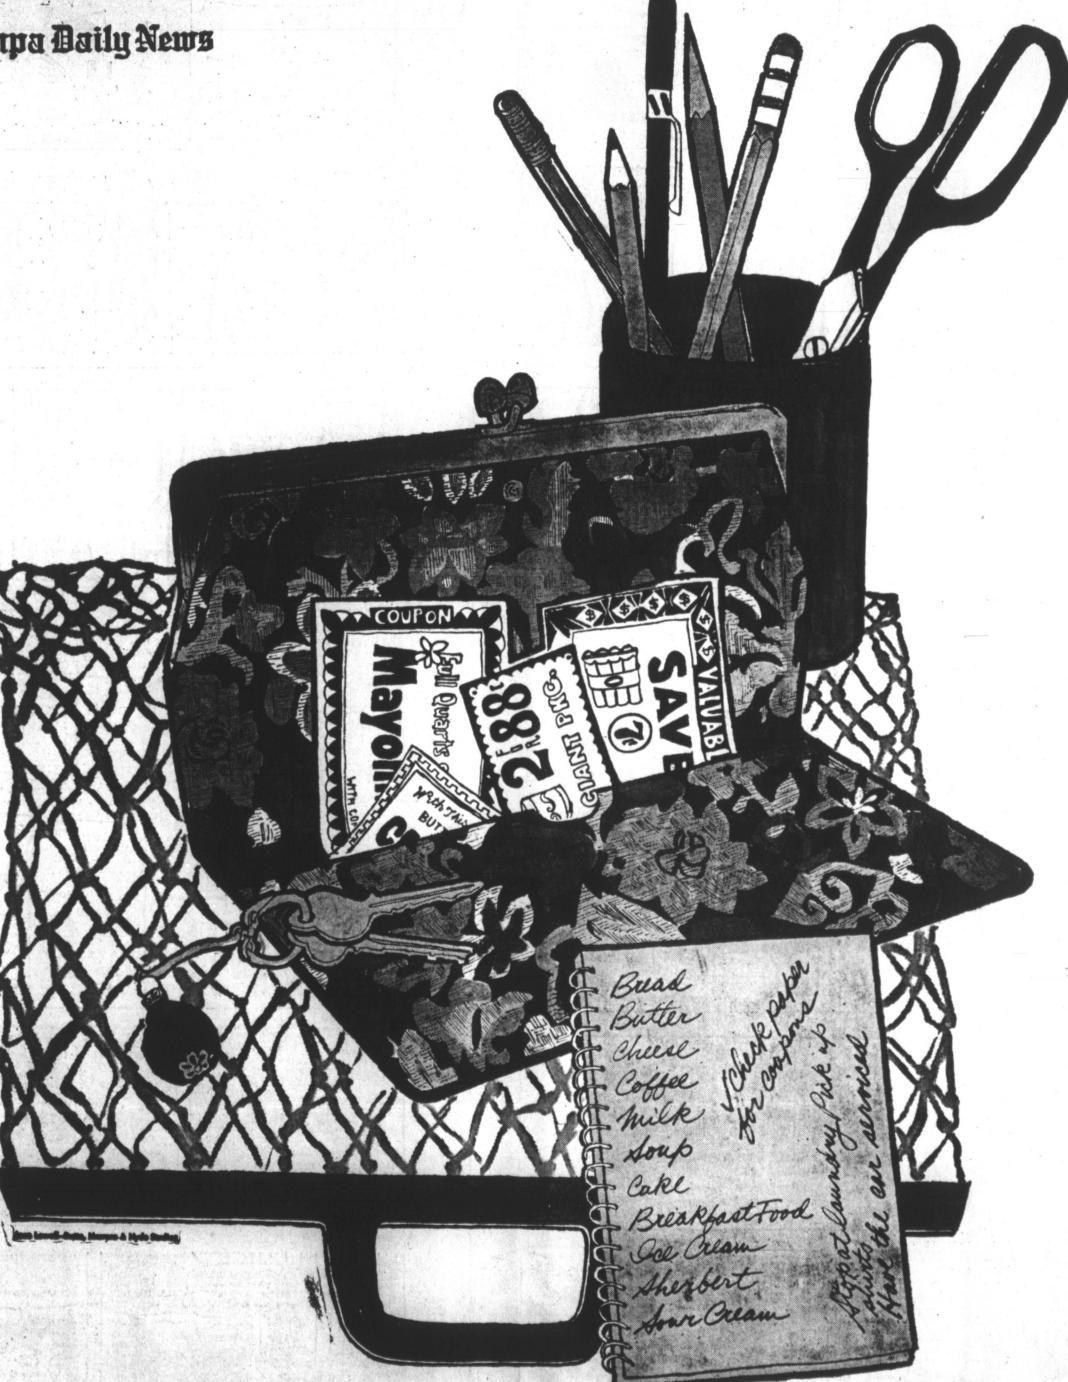

ANTICIPATION - Getting ready for the first day of school, 6-year-old Ron Odom, son of Mr. and Mrs. Lynn Odom, 1108 Cinderella, looks over a wide selection of school supplies. Preparing for the first day of classes, Aug. 23, can be a mighty big chore for a first-grader, Ron says.