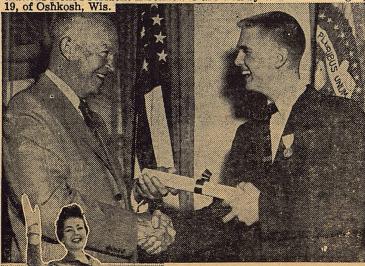

## Central States News Views

AMERICAN MEDAL for "civic service to his country" and congratulations from President Eisenhower are won by William A. Steiger, 19, of Oshkosh, Wis.

10WA'S Car (Morris, Miss Universe of 1957, takes break from studies at Drake university to begin television and night club personal appearance tour. Her parents are Mr. and Mrs. La Vern Morris of Ottumwa.