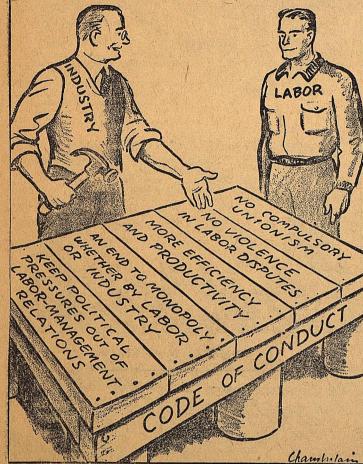

"WHERE THE OLD WESTERN SPIRIT LINGERS"

# **Borden County Round-Up**

Gail, Borden County, Texas, December 7, 1956