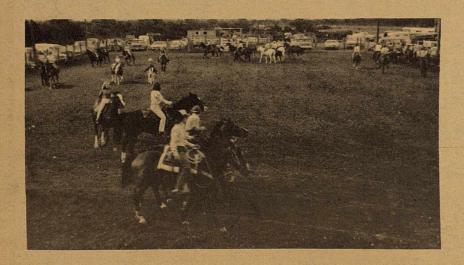

# the kinney Cavalry man

Senior Citizens enjoy a party at the new Civic Center.

Brackettville Annual FFA Rodeo was a terrific success this year with 122 entrants and hundreds of spectators--May 2nd and 3rd, at the Rodeo Grounds west of Brackett.

Entrants and spectators came from all parts of Texas and enjoyed all the many thrilling contest.

Young cowboy is cheered on as he leaves the shute during the Calf Roping at the FFA Rodeo.

Johnny Payne carries the Colors at the opening of the Rodeo.