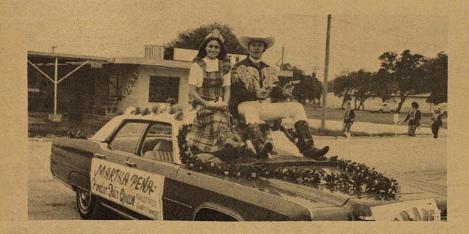

# the Kinney Cavalry man

Everyone, including spectators get wet during Water Polo Contest.

The three winning Little Misses at the Frontier Fair Baby Contest.

Last year's Frontier Fair Queen, Martha Pena, rides with Grand Parade Marshall, Joe Bowman, in the 1975 Frontier Fair Parade.