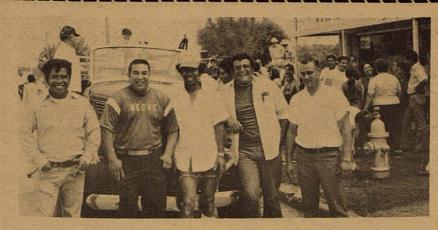

Our winning Men's Pumper Team (left to Right) Frank Sanchez; Merced Flores; Kermit Watson; Eloyd Garcia; Dan Kral; Oscar Ortiz, not pictured.

Our winning Girl's Pumper Team--(left to right)
Nellie Franklin; Yolanda Sanchez; Eleanor Hidalgo;
Diane Ortega; Josie Factor; and Josie Watson.