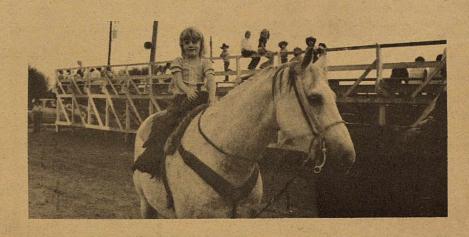

A BOY, HIS HORSE, AND HIS DAD---- FIVE YEAR OLD KIRK CURRY, WAS SECOND PLACE WINNER IN THE BARREL RACES AT THE RECENT FFA RODEO IN BRACKETTVILLE.

\*\*\*\*\*\*\*\*

CAROL LEE ADAMS WAS CROWNED 1975 FRONTIER FAIR QUEEN.

One of the smaller entrants on one of the bigger horses, waiting to take part in the Rodeo.