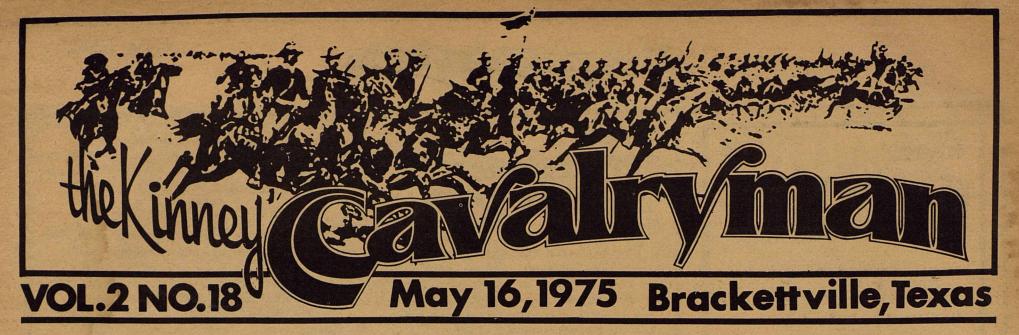

#### Local V. F.W. Post Formed

ON TUESDAY, 29TH DAY OF APRIL OVER 30 MEMBERS WERE PRESENT AT THE FORMATION OF BRACKETTVILLE POST 8921 OF THE VETERANS OF FORIEGN WARS.

OUT-OF-TOWN OFFICIALS PRESENTED THE NEW CHARTER TO THE GROUP AND PREFORMED THE SWEARING-IN CEREMONIES OF THE NEW MEMBERS.

OFFICERS ELECTED WERE: POST-COMMANDER, RAY HUNTLEY; SR. VICE COMMANDER, TOM ROSELLE; JR. VICE COMMANDER, ALEX LONGORIA; QUARTERMASTER, ED KENT; ADVOCATE, PAUL O'ROURKE; CHAPLIN, ALFRED CASTRO; SURGEON, BILL STEELEY; TRUSTEE-3 YRS., BOBBY FRANKLIN; TRUSTEE-2 YRS., GERALD TEMBLAY; TRUSTEE-1YR., MARVIN ELLNER.