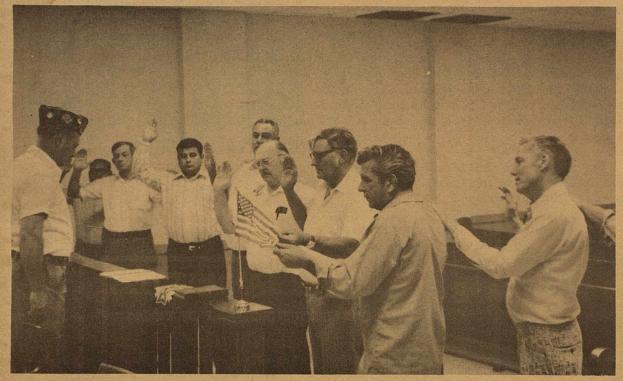

A BOY, HIS HORSE, AND HIS DAD---- FIVE YEAR OLD KIRK CURRY, WAS SECOND PLACE WINNER IN THE BARREL RACES AT THE RECENT FFA RODEO IN BRACKETTVILLE.

\*\*\*\*\*\*\*\*

CAROL LEE ADAMS WAS CROWNED 1975 FRONTIER FAIR QUEEN.