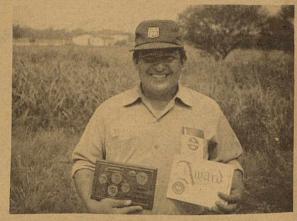

LOCAL DEALER WINS GATES MYSTERY CAR AWARD

\*\*\*\*\*\*

On Wednesday, May 7, 1975, Manuel Pena, who works at Lackey's 66 Service Station on Hwy 90 West in Brackettville received a special "Mystery Car" Award from a representative of the The Gates Rubber Company, Denver, Colorado. The Award, a plaque bearing three Eisenhower Silver Dollars and two Kennedy Half-Dollars, was presented to Pena for exceptional customer service when he caught the Gates "Mystery Car".

The Gates Rubber Company sponsors this award program, now in its 43rd year to reward service station personnel who properly check for certain worn or defective parts. A Fleet of Gates "Mystery Cars" travel across the country stopping at service stations. Each car is equipped with a worn fan belt, faulty radiator hose, and defective windshield wiper blades.

Award plaques are presented to those station personnel who recognize one of the defective parts and offer to replace it with the correct Gates

Honor Society of Brackett High School sponsored a "bike-a0thon" for retarded citizens in cooperation with the Texas of 26 riders, 23 finished the 30-mile route.