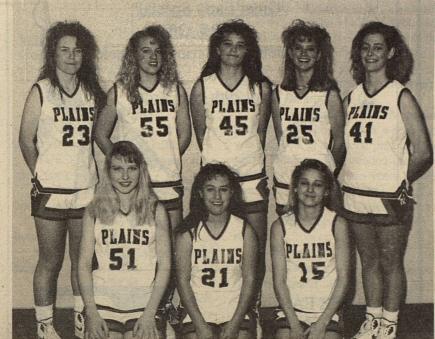

### VARSITY COWGIRLS

Varsity Cowgirls were victorious over Union 60-23 in action Jan. 12. Scoring for Plains were Leslie Patton, 22; Ashlee Winn, 13; Rena McElroy, 9 and Jennifer Fillingim, 8.

In play Jan. 16, the Cowgirls won 52-45 over Whiteface. Scoring were Patton, 22; Winn, 14; and McElroy, 6.