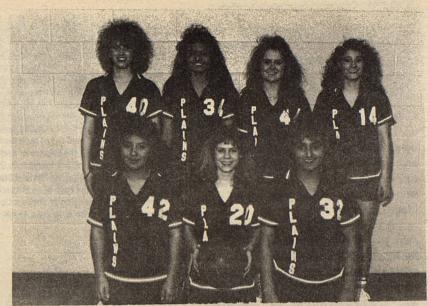

Plains Library
Box 419
Plains TX 7935

VARSITY COWGIRLS - front row, ltr, are Jo Lena Powell, Leslie Gonzales, Ashlee Winn; back row, ltr, are Leslie Patton, Jennifer Fillingim, Rena McElroy, Amy Jones and Daphne Lowe.