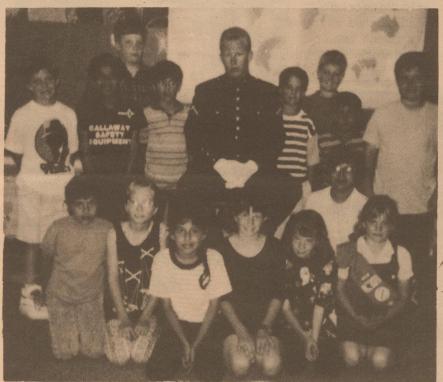

Plains Library Box 419 Plains, TX. 79355

PLAINS, YOAKUM COUNTY, TEXAS

**VOLUME 7, NUMBER 2** 

SUNDAY, APRIL 14, 1991

PLAINS ELEMENTARY'S THIRD AND FOURTH GRADE (3rd - pictured above; 4th - pictured below) participated in the American Heart Association's annual jump rope fundraiser and raised \$2,651.24.

# Elementary Raises \$2,651 For American Heart Assoc.

and fourth grade students recently participated in the "Jump Rope for Heart" program sponsored by the American Heart Association. Michael Davis, Elementary P.E. teacher, and Billie Howell, P.E. aide, supervised the pro-

Students jumped rope each day during their P.E. class and asked for pledges from friends and relatives. The money raised is used by the American Heart Association for research and development in their efforts to conquer heart disease. Prizes were offered as an

Plains Elementary School's third incentive and many students will receive an American Heart Association tee shirt.

> "This is the first time Plains Elementary School has hosted this program. Our students were enthusiastic, diligent, and very successful. They raised a total of \$2,651.24 for this very worthwhile cause. We commend our students, Mr. Davis, and Mrs. Howell and congratulate them on their success. We look forward to even better results next year," reports Larry Devitt, Principal.