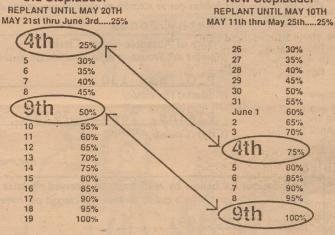

Jennifer Lollar, and Cassandra Dearing.

Refreshments of birthday cake and punch with a 3-D Dinosaur theme were served.

Attending were Nolan and Nichole Newsom, Elizabeth Clanahan, Ky May, Nancy Koncaba, Arasely Luna, Jill and Taylor Gray, Ryan, Kyle and Kim Suiter, and Rustin and Jessica Knight.

Parents attending were Janice Newsom, Cecilia Knight, Beth Clanahan and Mike and Ann Suiter.





One of Texas' Oldest And Largest Established Crop Hail Insurance Companies Introduces A

### **NEW STEPLADDER POLICY**

100% Crop Hail Coverage June 9th You May Qualify For Rates AS LOW AS

\$1310 Per \*100. Coverage On a Note Interest Fre Until Dec. 1, 1991

Old Stepladder

\$1113 Per 1100. Coverage Cash with application

**New Stepladder** 

Compare These Stepladder Schedules,

Then See Us.....



Dee Wickson
Business: (915) 758-3211
Mobile: 758-6969

Barry Wickson
Business: (915) 758-9411
Mobile: 758-7900



WICKSON INSURANCE AGENCY, INC.

107 N. Main

(915) 758-3211



DARE BYRON WALKER, son of Mr. and Mrs. Gary L. Walker, a senior at White Deer High School was just recently added to the list of White Deer Eagle Scouts in a ceremony held at First Baptist Church. Dare presented a mother's pin to his mother, Frankie and a tie bar to his father, Gary, after they had placed the Eagle badge and neckerchief around his neck.

#### **SCHOOL EVENTS**

MONDAY - Tennis - District (West Zone) - Here - Jr. High - 4 p.m. TUESDAY - UIL Band Contest -

WEDNESDAY - Fourth Grade Field Trip - Lubbock - 8:30 a.m. - 3:15 p.m.

THURSDAY - Tennis - District (West Zone) - Here - Jr. High - 4 p.m. FRIDA