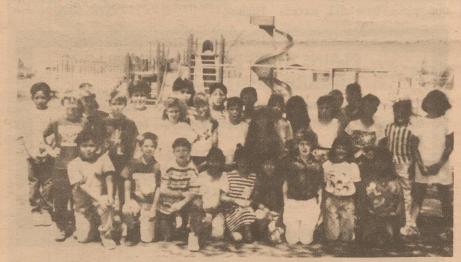

Plains Library Box 419 Plains, TX. 79355

PLAINS, YOAKUM COUNTY, TEXAS

**VOLUME 7, NUMBER 2** 

SUNDAY, APRIL 14, 1991

PLAINS ELEMENTARY'S THIRD AND FOURTH GRADE (3rd - pictured above; 4th - pictured below) participated in the American Heart Association's annual jump rope fundraiser and raised \$2,651.24.

# Elementary Raises \$2,651 For American Heart Assoc.

and fourth grade students recently participated in the "Jump Rope for Heart" program sponsored by the American Heart Association. Michael Davis, Elementary P.E. teacher, and Billie Howell, P.E. aide, supervised the pro-

Students jumped rope each day during their P.E. class and asked for pledges from friends and relatives. The money raised is used by the American Heart Association for research and development in their efforts to conquer heart disease. Prizes were offered as an

Plains Elementary School's third incentive and many students will receive an American Heart Association tee shirt.

> "This is the first time Plains Elementary School has hosted this program. Our students were enthusiastic, diligent, and very successful. They raised a total of \$2,651.24 for this very worthwhile cause. We commend our students, Mr. Davis, and Mrs. Howell and congratulate them on their success. We look forward to even better results next year," reports Larry Devitt, Principal.