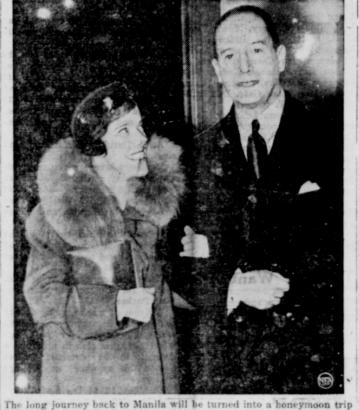

by General Douglas MacArthur, former chief of staff of the United States Army and now military adviser to the Philippine Commonwealth. For that's his bride, Miss Joan Faircloth, 38, of Murfreesboro, leges the election was void be-Tenn., who clings so happily to his arm as they leave the Municipal Building in New York after the ceremony. Building in New York after the ceremony.