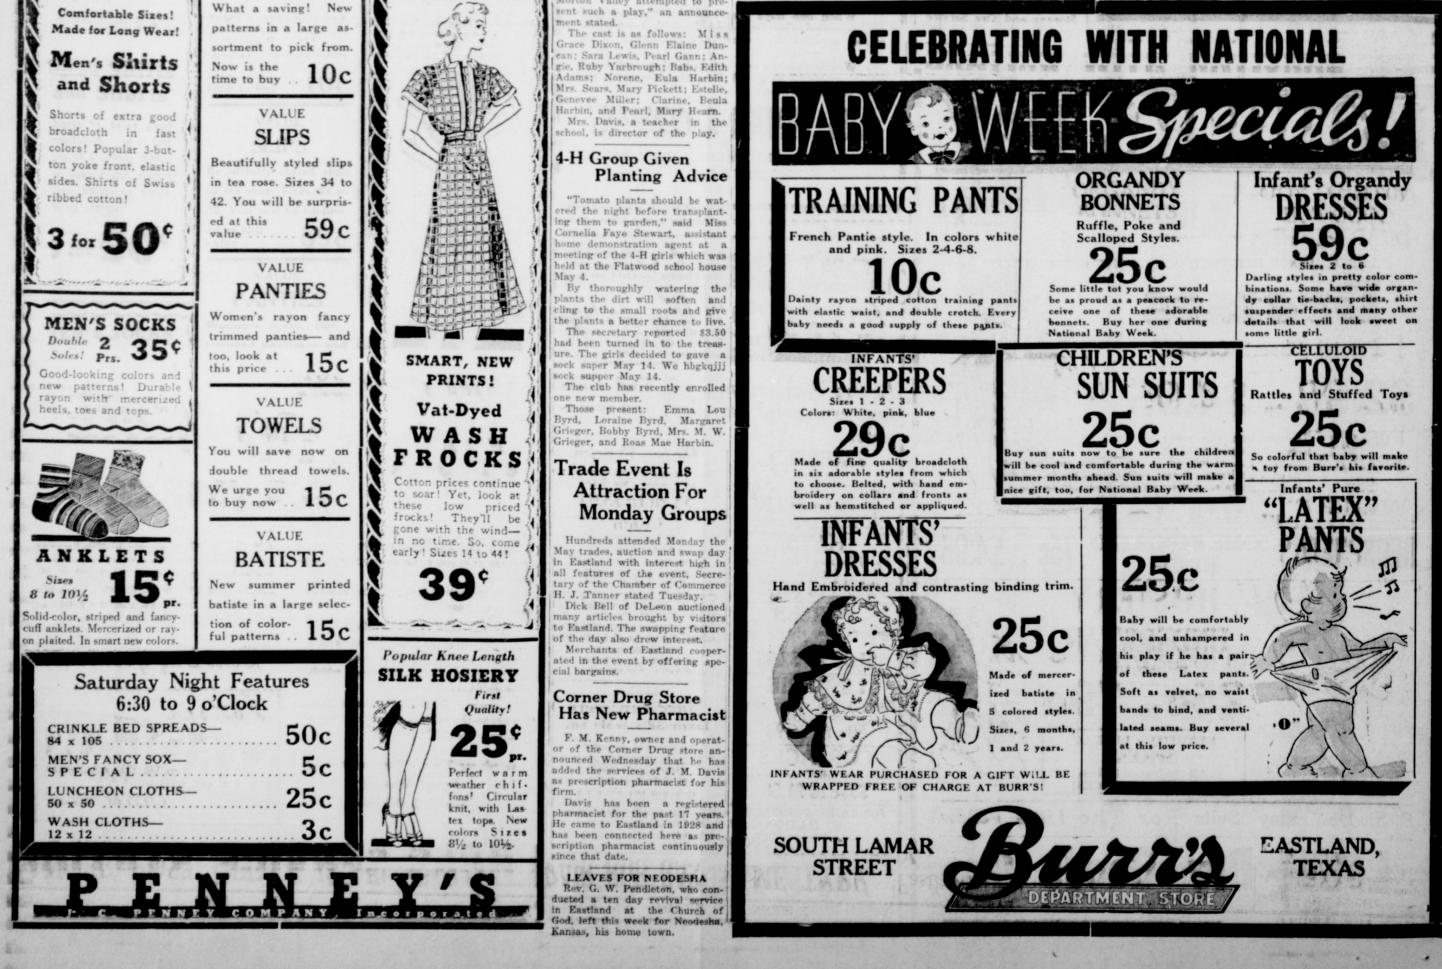

m Eastland. Tanner announced.

Milburn McCarty, president of The session is planned for dis- the Eastland Chamber of Com-Two unmasked bandits held up Swap and trades features for the cussion of Eastland's problems and merce and vice president of the Brownwood and urged a large at-

Springer Talks

endance from Eastland. At Club Meeting Tug Underwood, deputy sheriff, was a guest of Carl Johnson. Also a visitor was L. R. Pearson, Rang-er Rotarian.

FRIDAY, MAY 7, 1937

#### 'CRAZY LAW' IRKS PASTOR

By United Press PORTLAND, Ore. - Because so many "crazy laws" are being passed these days, Dr. Williard H. Pope, pastor of Calvary taberasked Mayor Carson to find nacle, out whether he would have to obtain a permit to operate church bells. He was relieved to find out that it was not necessary.









WEEKLY CHRONICLE