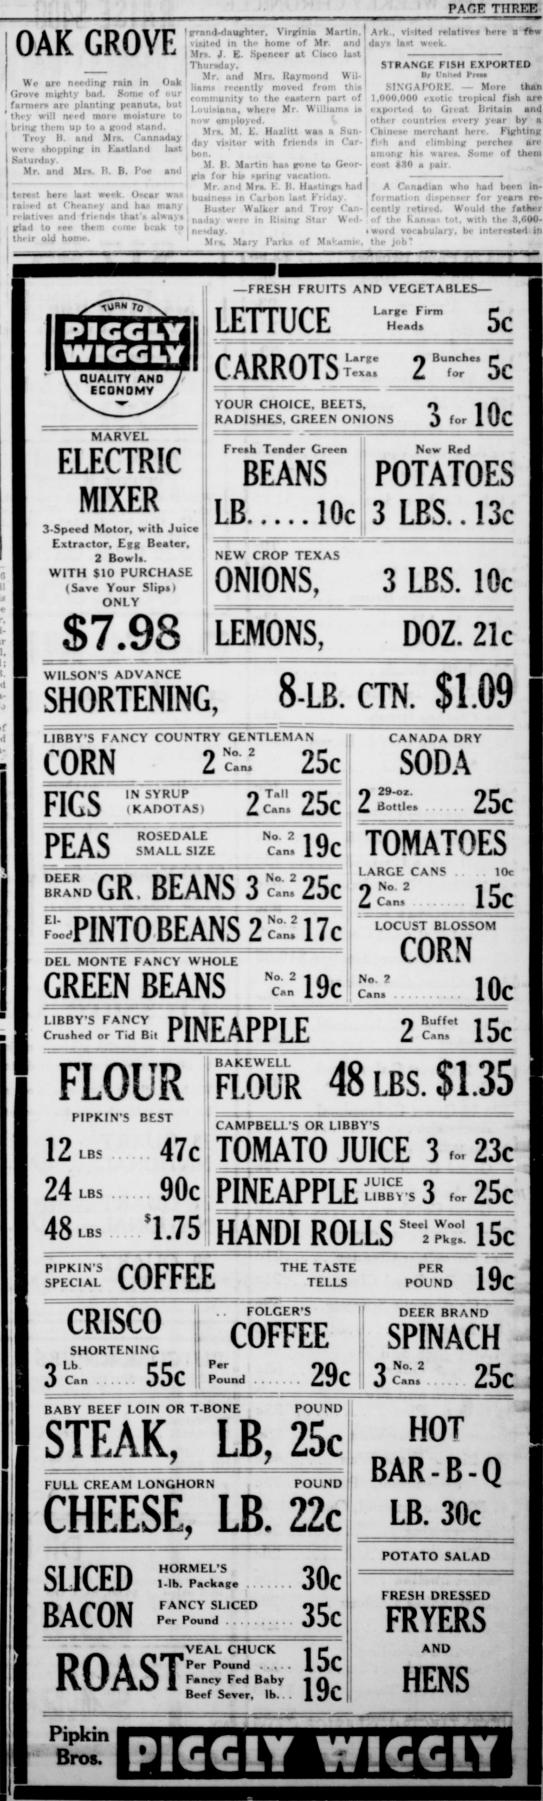

and Ovie Dean of Roby, were in ladies were all raised at Cheaney our community May 1st. These and daughters of our old deceased Mrs. Una Blackwell, one grand-neighbor, J. H. Hamilton. They father, Mr. W. A. Howard, four have many relatives and friends aunts, Misses Eva, Addie Bell, here who were glad to see them. Martha and Allie Mae Howard; Wesley Seay of Staff visits Mr. four uncles, James, Ben and W. B. and Mrs. Yardley quite often of late. Wesley did live here last a host of cousins and other rela-

rear and can't give up his old tives that mourn his going. To know him was to love him. aunts and other attractions. The death angel visited our mmunity last Wednesday and West Texas, were visiting around

ook Billie Clyde Blackwell to his Cheaney and looking after his in

Phone 337

,







PAGE FOUR

WEEKLY CHRONICLE

FRIDAY, MAY 7, 1937



| 40c 12-Q uart Galvanized<br>Bucket33c50c 14-Quart Galvanized<br>Bucket39c\$1.00 White Duck<br>Grass Catcher79c\$1.25 Awning Striped<br>Grass Catcher\$1.1925c Drain Pipe Opener21c25c Porcelain Cleaner21c25c Toilet Bowl Cleaner21c75c Continuous Sprayer59c25c Sprayer21c | by all housewives and home demonstrators.<br>We have all sizes for you and our prices were low,<br>but these sale prices make them attractive to you.<br>18 QUART \$11,95<br>NATIONAL \$11,95<br>21 QUART \$13,95<br>NATIONAL \$13,95<br>30 QUART \$17,95 | You will enjoy your canning if you have one of<br>these Automatic or Burpee sealers—the two best<br>sealers on the market, easiest and most economi-<br>cal to operate. A good seal every time.<br>AUTOMATIC - \$15.85<br>BU