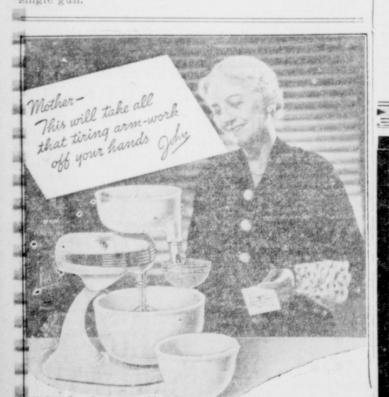

#### Surprise Her on Mother's Day

• You give Mother an Electric Food Mixer for Mother's Day, and then this handiest of electric appliances will give her hours of freedom from tiring kitchen chores, help her save time and enable her to turn out even better cakes and other pastries. What other Mother's Day gift could be as fine and as useful?

Select your Mother's Day gift-an Electric Food Mixer -at our store and at other stores which sell electric appliances.

TEXAS ELECTRIC SERVICE COMPANY