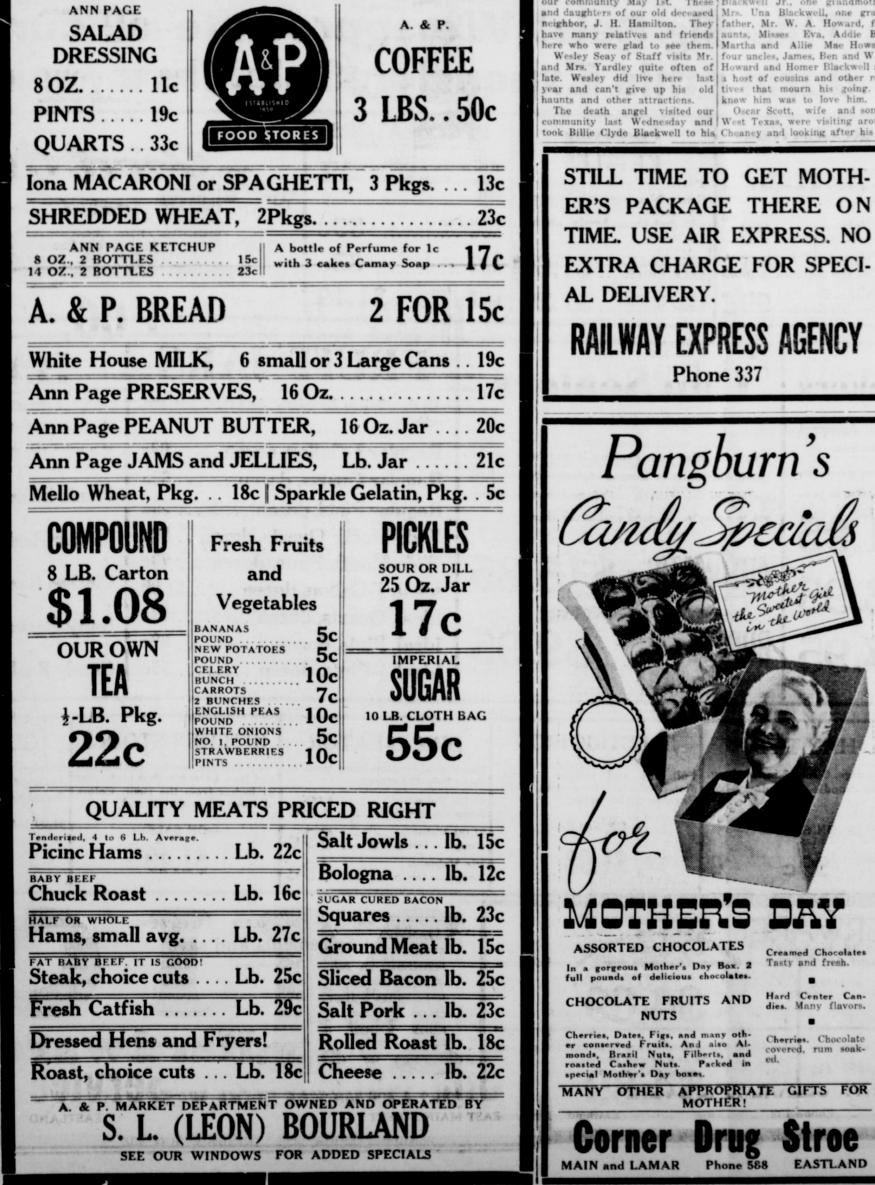

es and Ovie Dean of Roby, were in ladies were all raised at Cheaney our community May 1st. These and daughters of our old deceased Mrs. Una Blackwell, one grand-neighbor, J. H. Hamilton. They father, Mr. W. A. Howard, four have many relatives and friends aunts, Misses Eva, Addie Bell, here who were glad to see them. Martha and Allie Mae Howard; Wesley Seay of Staff visits Mr. four uncles, James, Ben and W. B. and Mrs. Yardley quite often of late. Wesley did live here last a host of cousins and other rela-

rear and can't give up his old tives that mourn his going. To know him was to love him. aunts and other attractions. The death angel visited our mmunity last Wednesday and West Texas, were visiting around

ook Billie Clyde Blackwell to his Cheaney and looking after his in

Phone 337

,







PAGE FOUR

WEEKLY CHRONICLE

FRIDAY, MAY 7, 1937



| 40c 12-Q uart Galvanized<br>Bucket33c50c 14-Quart Galvanized<br>Bucket39c\$1.00 White Duck<br>Grass Catcher79c\$1.25 Awning Striped<br>Grass Catcher\$1.1925c Drain Pipe Opener21c25c Porcelain Cleaner21c25c Toilet Bowl Cleaner21c75c Continuous Sprayer59c25c Sprayer21c | by all housewives and home demonstrators.<br>We have all sizes for you and our prices were low,<br>but these sale prices make them attractive to you.<br>18 QUART \$11,95<br>NATIONAL \$11,95<br>21 QUART \$13,95<br>NATIONAL \$13,95<br>30 QUART \$17,95 | You will enjoy your canning if you have one of<br>these Automatic or Burpee sealers—the two best<br>sealers on the market, easiest and most economi-<br>cal to operate. A good seal every time.<br>AUTOMATIC - \$15.85<br>