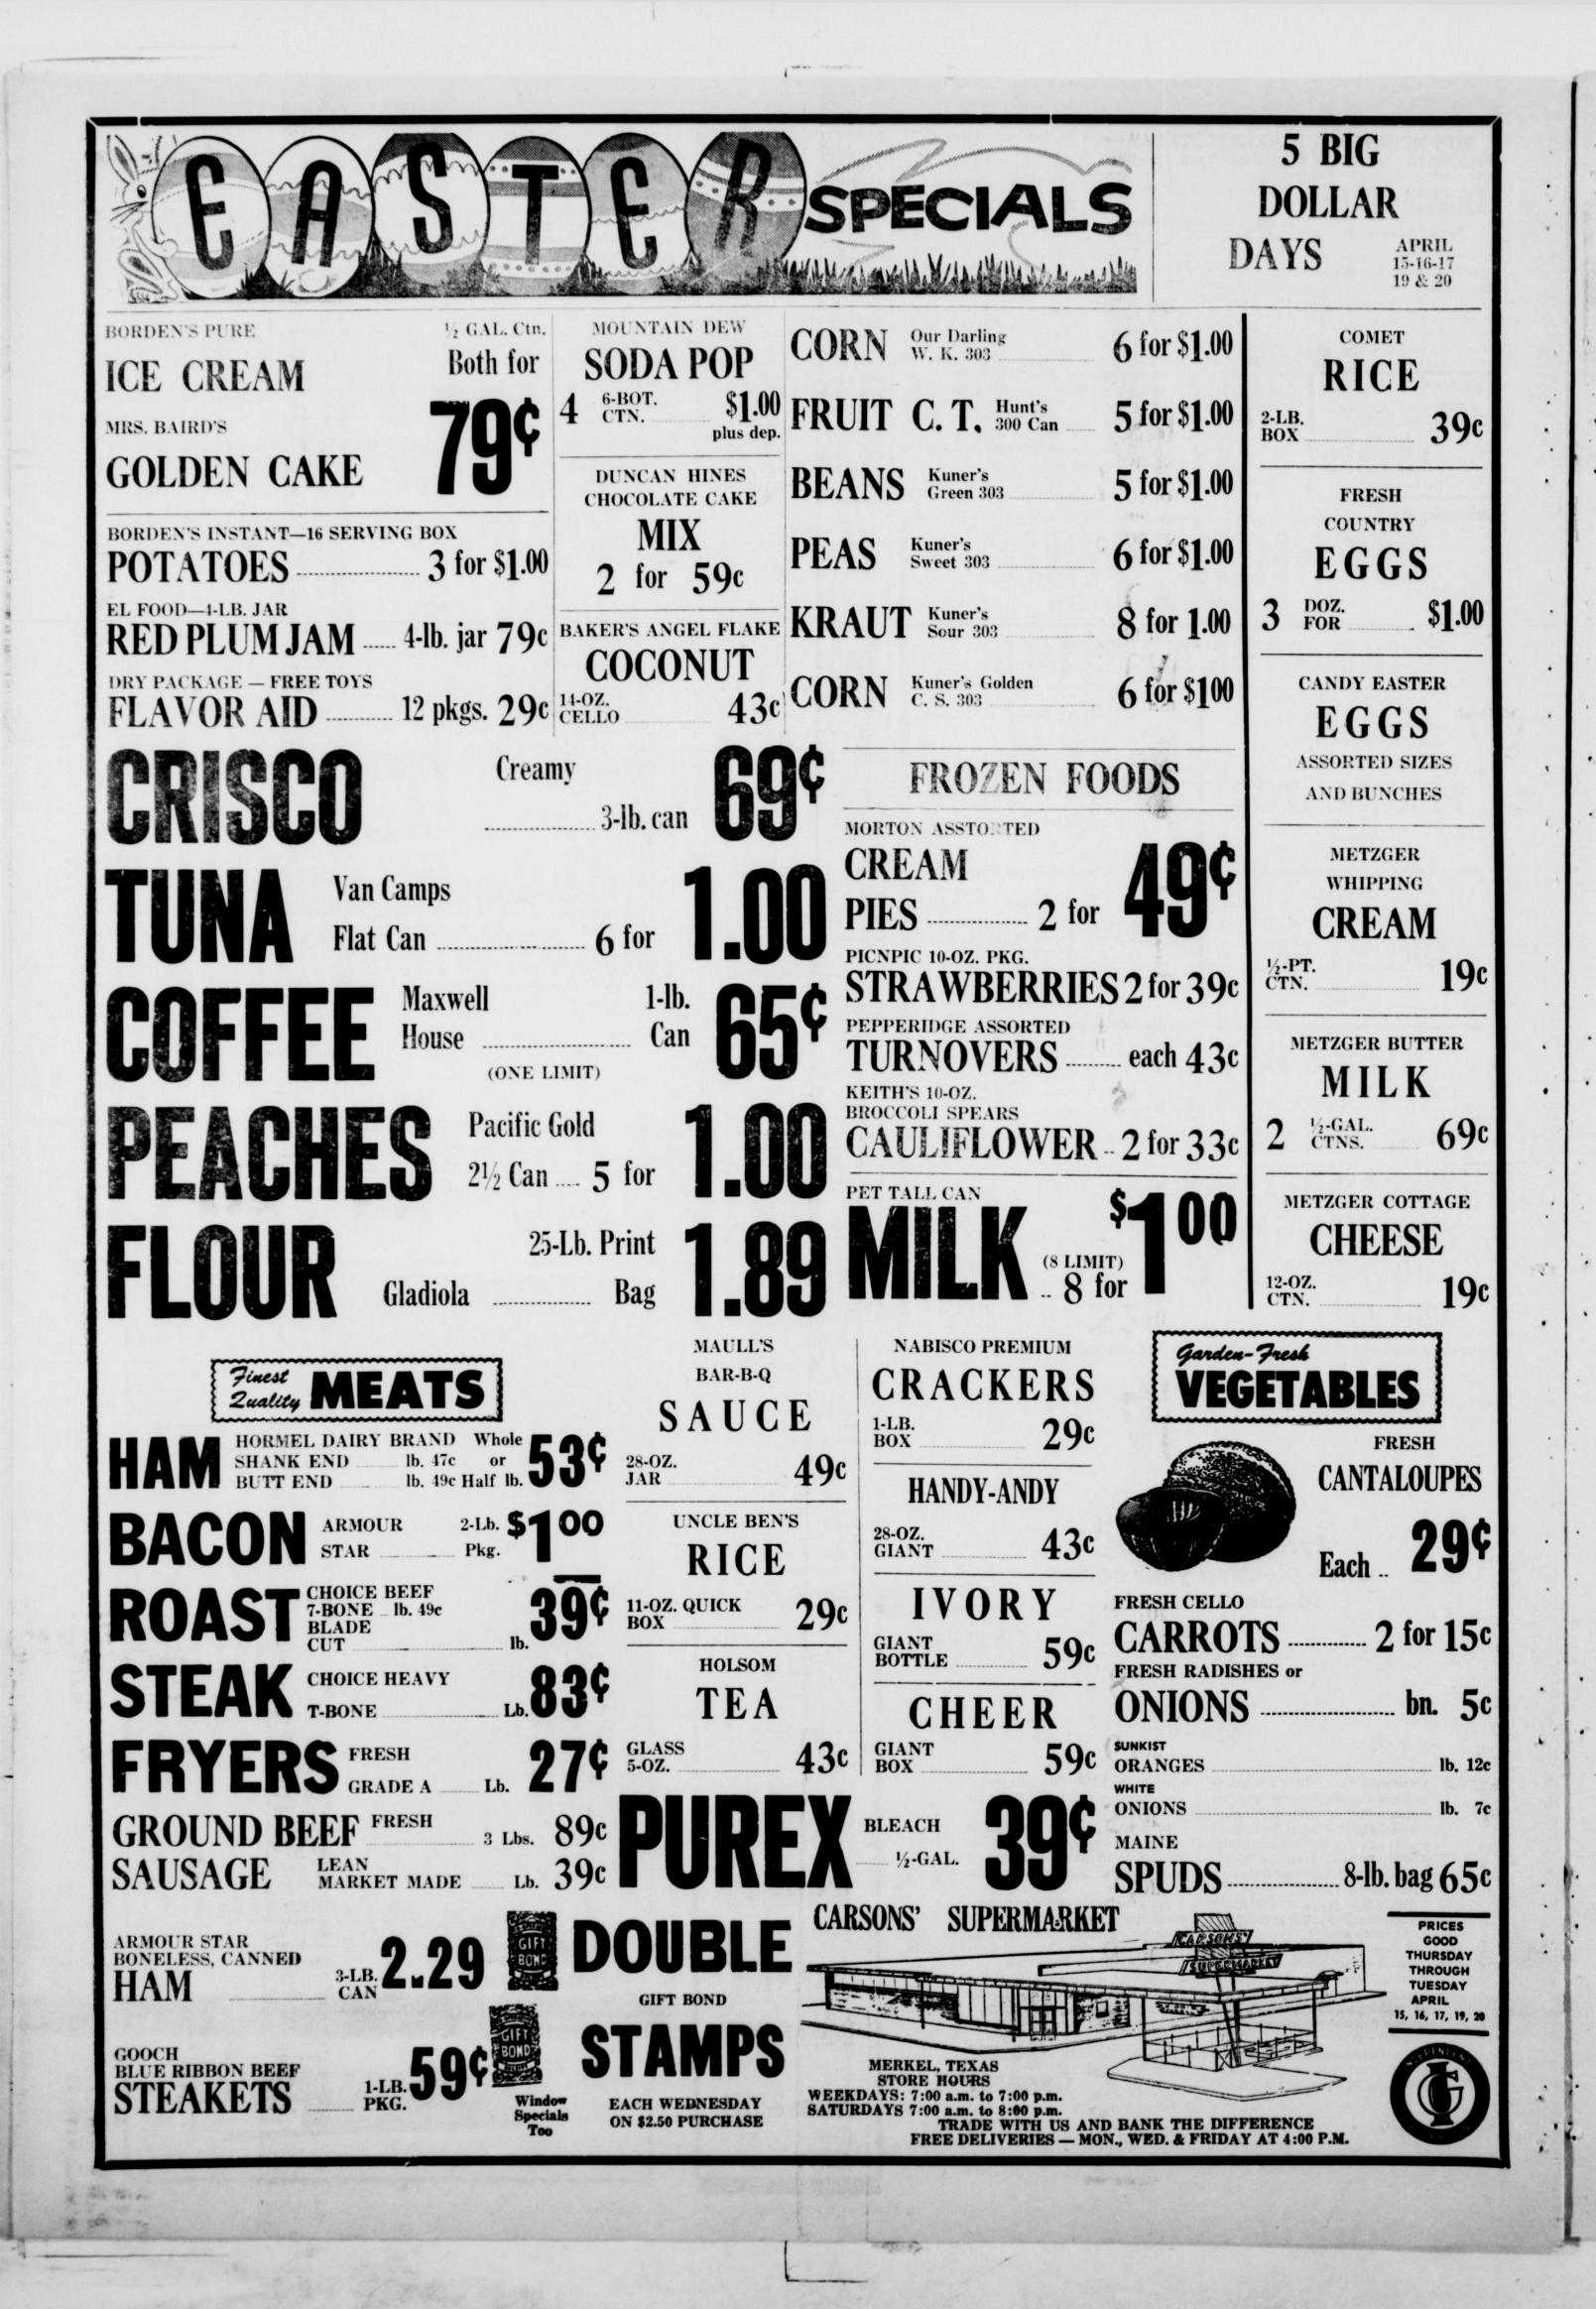

new Caparol. Geigy Agricultural Chemicals, Division of Geigy Chemical Corporation, Ardsley, New York.

\*CAPAROL is a trademark of the **Geigy Chemical Corporation for its** brand of PROMETRYNE® herbicide.



# Winter-Dayton Team Up for Win

Winners of Fractional Master Point Session held at Taylor Electric Building Thursday night were:

1st - Mrs. R. E. Dayton and Norman Winter: 2nd - Mrs. R. D. McEntire and Mrs. Raymond Flesher of Abilene: 3rd - Mrs. Ed Jay and Mrs.

Betty Franks of Sweetwater.

Mr. and Mrs. Claude Warren accompanied a nephew, Mr. and Mrs. Fred Hines of Brownwood, to Albuquerque to visit Mrs. Warren's sister. The Warrens returned to Merkel Tuesday.

ALL

**TYPES** 

OF

**INSURANCE** 

BONEY

**INS. AGENCY** 

**Phone 8-5151** 

**KENT & N. 7TH** 

**PHONE 8-6625**