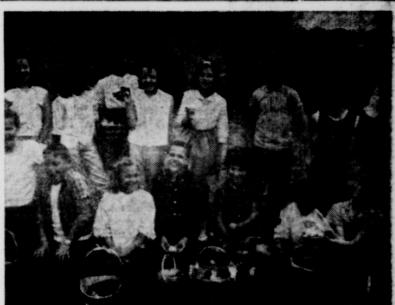

HAPPY EASTER EGG HUNTERS from Mrs. Haynes 4th grade room. From left standing are Glenda Tuckey, Christine Biera, Dora Ascencio, Linda Massey, Dorothy Hancock, Ronnie Smith and Larry Pack. Bottom row, Linda Black, Dana Dayton, Christi Carpenter, Steve Walker, Tina Knight, Cathy Carson and Michael Browne.