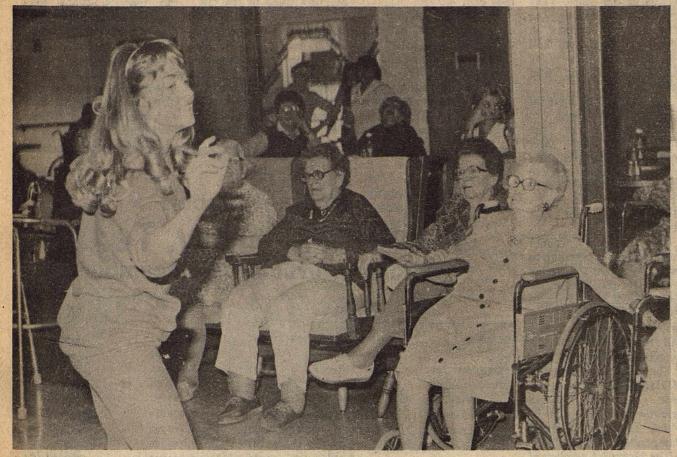

### **EXERCISE DEMONSTRATION**

Shown are residents of the Rice Springs Care Home who are taking part in the recent Aerobic demonstration which was held at the Home by Laura Tidwell of the Fitness Shop, and three other volunteers. One of the residents was a 98 year old woman named Charity Bradley, shown in the right of the photo, who really got into the exercises.

# **Rice Springs Residents Treated To Demonstration**

The residents of Rice Spring Care Home were treated to an aerobics demonstration on Tuesday, by Laura Tidwell, of the Fitness Shop, and three volunteers, Lil Peiser, Charlotte Drinnon, and Norma Richardson. They gave the demonstration.

They performed a variety of exercises, from slow to fast, many of which the residents joined in on.

This activity was set up by the Home's activity director, Cathy Threet, who said that the residents have exercises each morning but that she only has about 6 or 7 faithfuls who come each day.

Mrs. Tidwell and her group, encouraged the residents to do what exercises they could, and to do all exercises at their own pace.

One lady, 98 year old Charity Bradley took part in almost all of the activities which were demonstrated.

Approximately 25 of the residents were on hand for the aerobics demonstration.