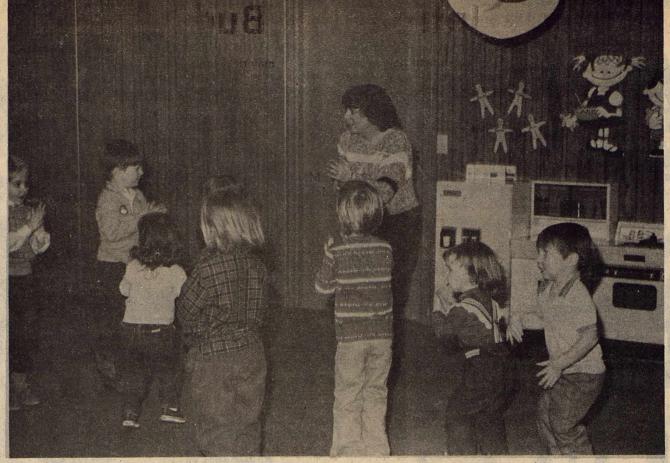

### **EXERCISE DEMONSTRATION**

Shown are residents of the Rice Springs Care Home who are taking part in the recent Aerobic demonstration which was held at the Home by Laura Tidwell of the Fitness Shop, and three other volunteers. One of the residents was a 98 year old woman named Charity Bradley, shown in the right of the photo, who really got into the exercises.

# **Rice Springs Residents Treated To Demonstration**

The residents of Rice Spring Care Home were treated to an aerobics demonstration on Tuesday, by Laura Tidwell, of the Fitness Shop, and three volunteers, Lil Peiser, Charlotte Drinnon, and Norma Richardson. They gave the demonstration.

They performed a variety of exercises, from slow to fast, many of which the residents joined in on.

This activity was set up by the Home's activity director, Cathy Threet, who said that the residents have exercises each morning but that she only has about 6 or 7 faithfuls who come each day.

Mrs. Tidwell and her group, encouraged the residents to do what exercises they could, and to do all exercises at their own pace.

One lady, 98 year old Charity Bradley took part in almost all of the activities which were demonstrated.

Approximately 25 of the residents were on hand for the aerobics demonstration.