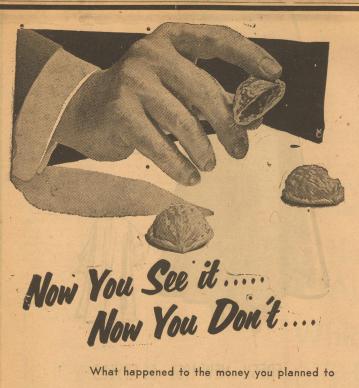

save? You had it on payday, but a week later you look . . . and it's gone. Don't just gamble that you'll save . . . make it a sure thing. Set yourself a reasonable savings goal (actually saving a little regularly is better than just planning to save a lot). Then, save before you spend. Deposit your savings here first thing every payday.

The First State Bank

Dimmitt, Texas