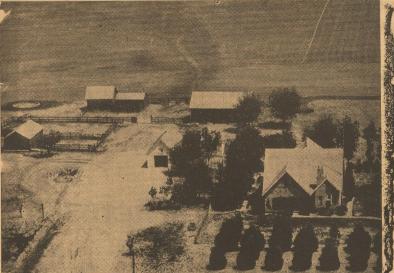

# **Dimmitt Woman Identifies** Mystery Farm No. 27

MYSTERY FARM number 27 was correctly identified by Mrs. Dewey Wright of Dim-

The farm, owned by Conrad Schulte, is located one-half mile north of Nazareth. Schulte has owned the farm for 25 years, purchasing it from Henry Lange in 1928.

The Schulte farm was first put under plow the year that the Nazareth farmer bought the place. The farm consistes of 165 acres of land. Only about 50 acres of the farm has been cultivated and on this acreage row

crops, maize and coton are grown.

Schulte was married in 1903 and has nine children. All of the Schulte family are members of the Catholic Church.

Mystery Farm pictures appear in the News each week and identification guesses may be turned in by calling the News office not later than Monday noon of each week. Blanton Butane has sponsored the mystery farm series since its beginning in the News early