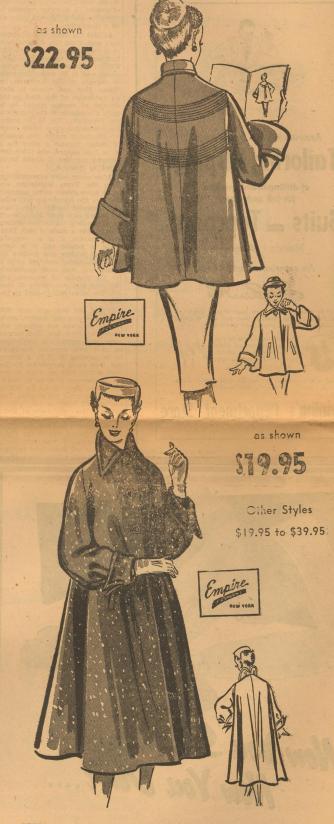

# FALLS TALE:

M-m-m-I What a dreamboat you are in this Dee Dee Deb pyramid pretty! Made of luscious 100% wool chincilla, Mitin-processed for durable moth-proofing, with row upon row of tiny stitches accenting the sensational lines! It's a natural for bright scarfs at your throat. Red, gold, natural, rosewood, peacock. Teen sizes 8 to 16. Nationally advertised in the August issue of Seventeen.

"DATE WITH A DREAM"

So your aim is to be a fashion leader? Well, you can do it in Dee Dee Deb's newest coat. Add up the plus values ... graceful front lines, super fit, lots of clever back talk ... and the sum comes to the most votes for your fashion know-how! 100% wool St. Mary's Blanket Fleece with its own brush for fluffing ... Miten-processed for durable moth-proofing. Red, blue, pink, or parchment. Teen sizes 8 to 16.