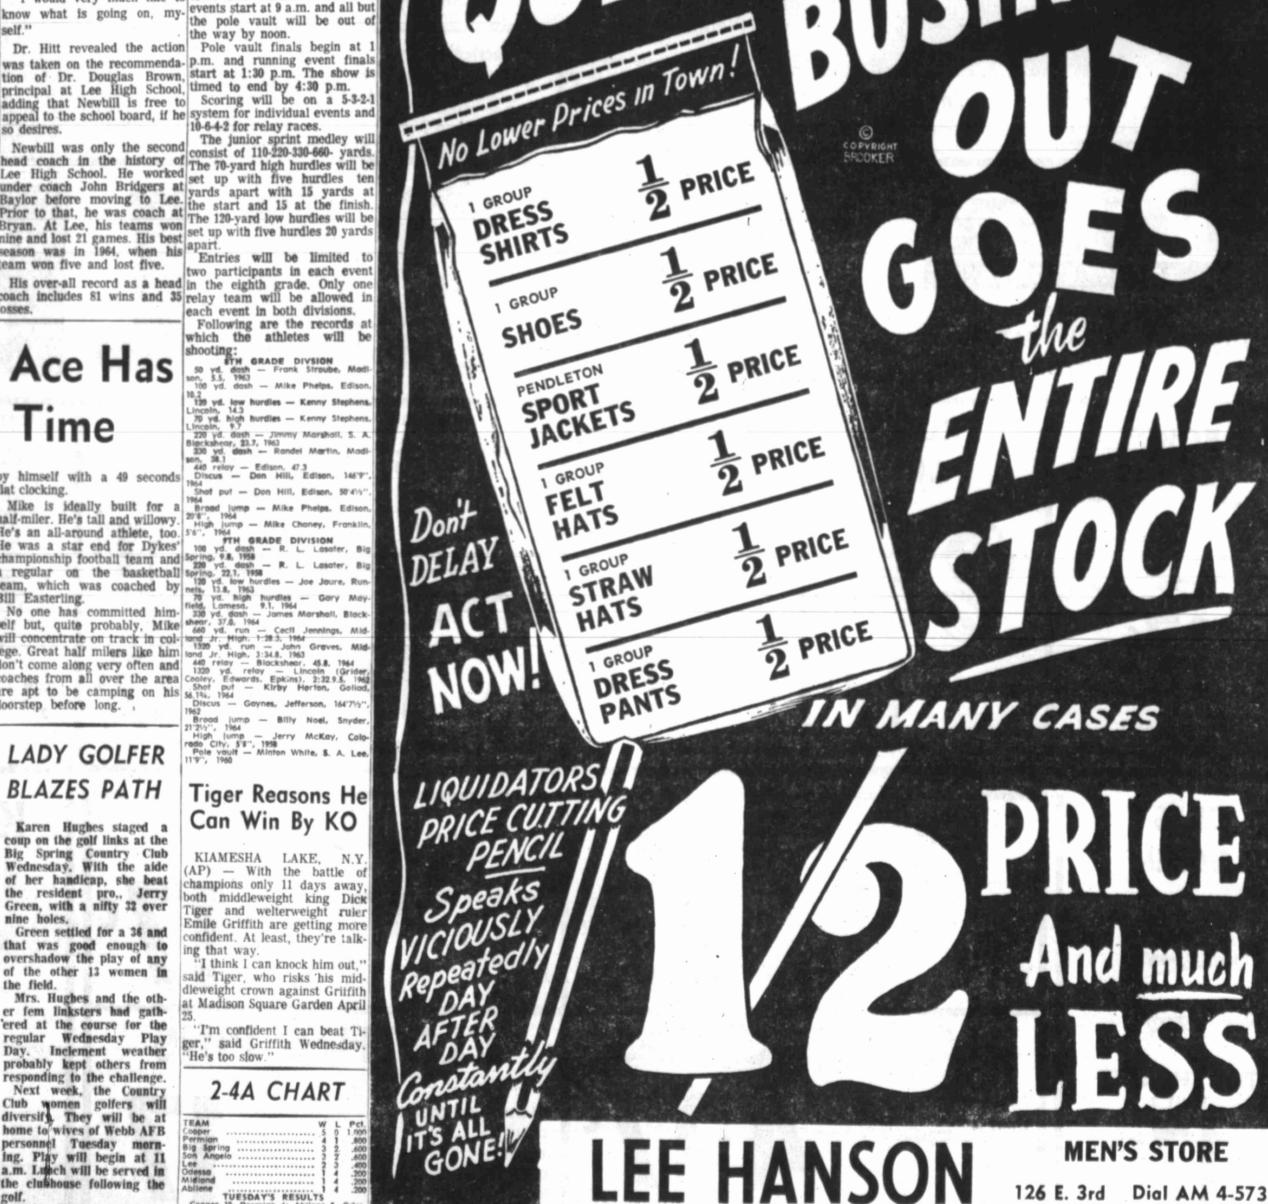

# **Plastic Houseware**

**OVAL LAUNDRY BASKET** 14-QT. TWIN PAIL **14-QT WASH & RINSE** 

**3-PC. MIXING BOWL SET** 42-QT. WASTE BASKET **26-QT. WASTE BASKET** 

YOUR CHOICE .

|     | 112 | · · · · |      |  |
|-----|-----|---------|------|--|
|     |     |         |      |  |
|     |     |         |      |  |
|     |     |         |      |  |
|     |     | 1.ie    | 14   |  |
| 100 |     | 6       | 1.17 |  |

| Mr. Clean Plastic           | <b>69</b> ¢ |
|-----------------------------|-------------|
| Thrill 22-oz.<br>Plastic    | <b>69</b> ° |
| Salvo Jumbo Size            | 2.45        |
| Ivory Liquid <sup>22.</sup> | <b>67</b> ¢ |
| Ivory Snow Large Box        | <b>3</b> 5℃ |
| Ivory Flakes Box            | <b>3</b> 5° |

| Garden Hose 50-ft.x1/2"               | \$1.99 |
|---------------------------------------|--------|
| Sprinkler Lawn-O-Matic<br>Oscillating | \$4.99 |
| Cooler Chest 30-qt.<br>Styrofoam      | 77c    |