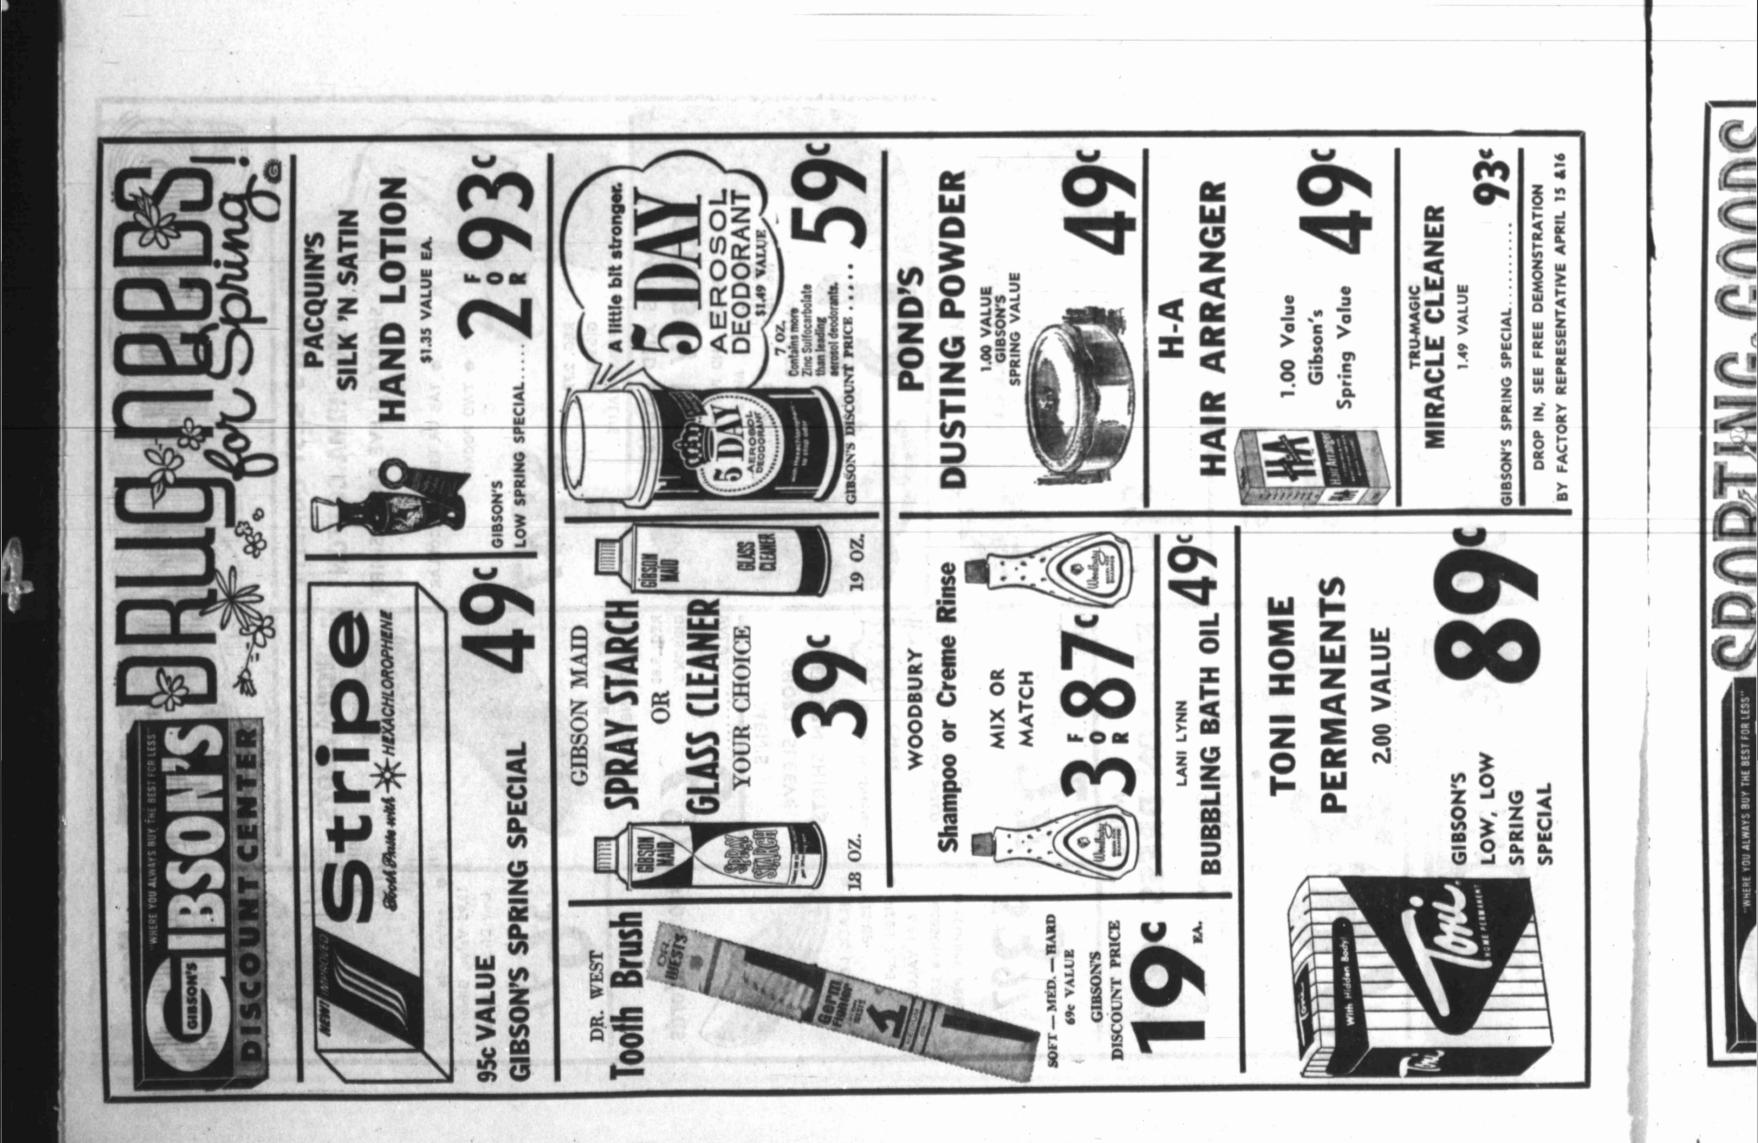

### Gibson's Will Open Annex **On Scurry Street Friday**

Friday at 9 a.m. another Gib-, was built, we felt it would be least, only on weekends for speson's Discount Store-the Scurry adequate," Brooks said, "but cial weekly promotions, mostly Street Annex-will open in Big Gibson's has been so well ac-of goods which are too large to Spring. The new store is a cepted here that business has be displayed in the main store. combination warehouse and grown to the point that we have It will be open from 9 a.m. to sales building, according to a parking and space problem at 9 p.m. Saturdays, and from 1 the main store, so it was decided p.m. to 6 p.m. Sundays. Worth Brooks, manager.

is in the 2300 block of Scurry Street and contains 5,400 square feet of warehause area will serve as a week- are to have 50 new store oran delivered Wednesday to a Scuriet of warehause area for a new trial.

GROWTH

warehouse space meant that we three years ago. tion. Brooks said. "At the time the main store could convert all the warehouse

In Peace Corps

no one

who lived

nmunity in

ounty, ar-

ouse. Offi-