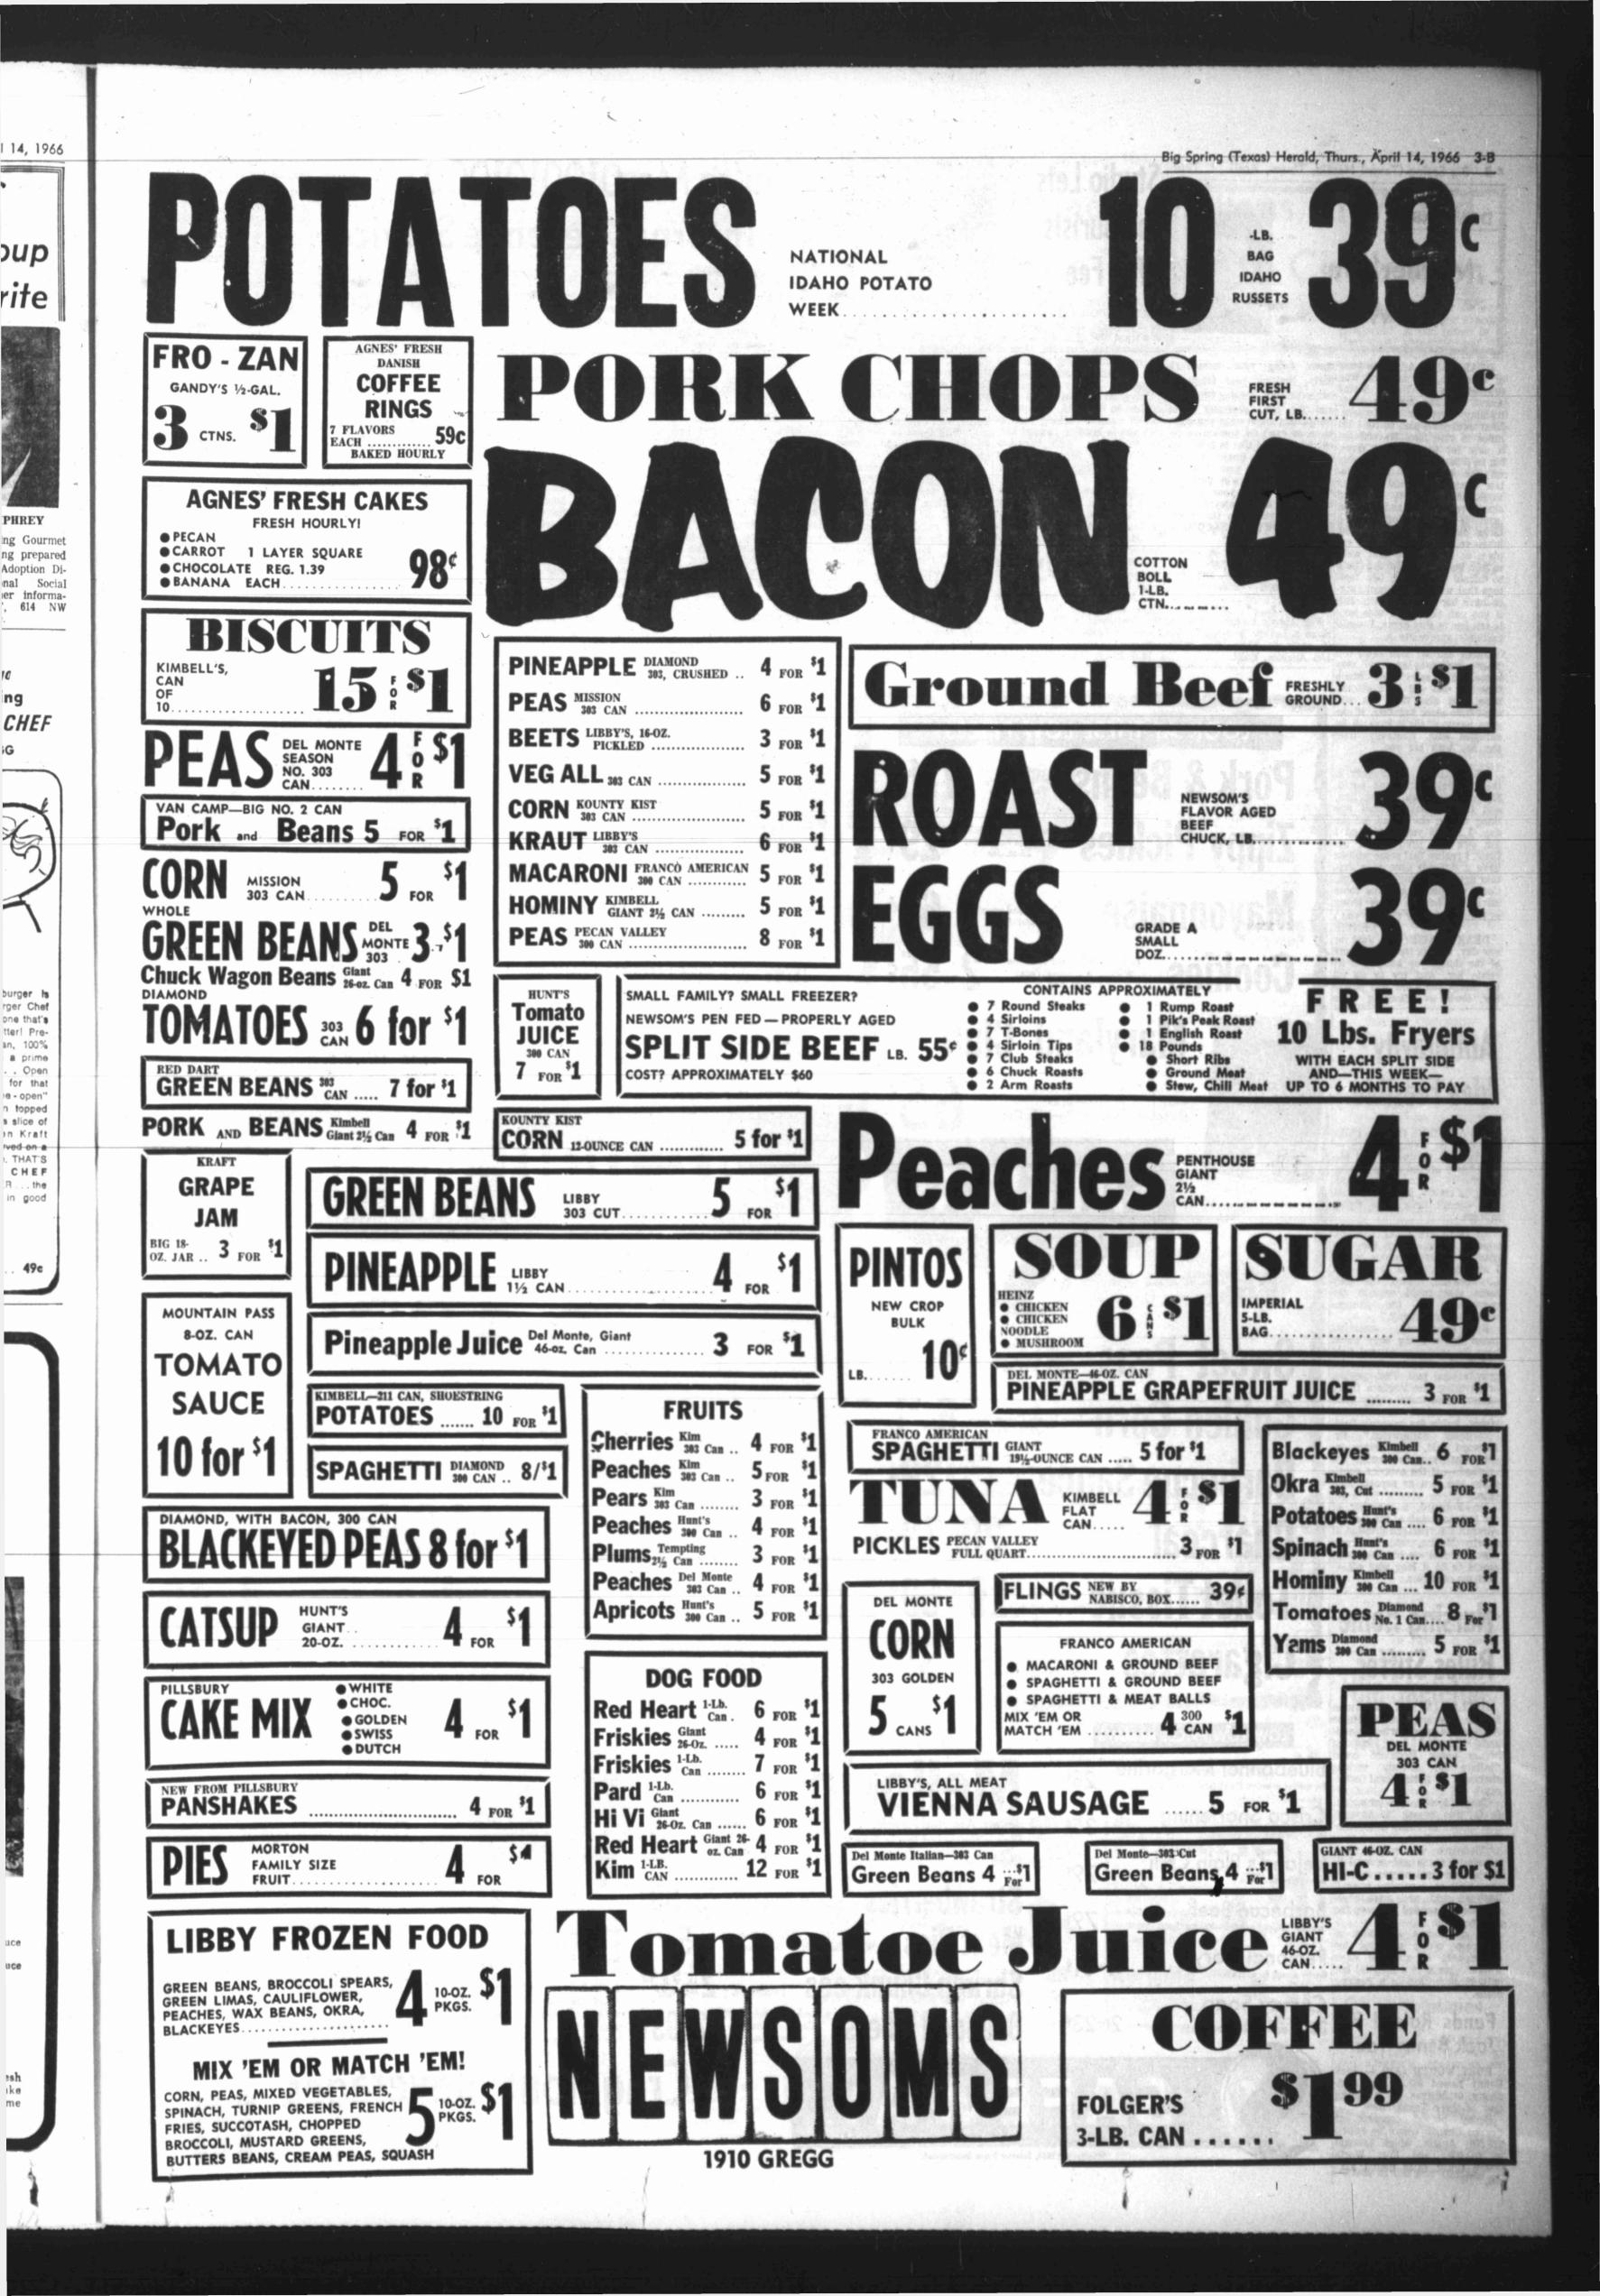

margarine in a large skillet and brown the chicken pieces in it. Combine chili sauce, catsup, horseradish, worcestershire, lemon juice, red pepper sauce and water. Pour this mixture over well-browned chicken, cover skillet and simmer gently, stirring occasionally. If the sauce cooks down, add a little water to prevent chicken from sticking. Cook about 45 minutes or until chicken is fork tender.

For best results with any chicken dinner recipe, select from the complete assortment of Youngblood's fresh frozen packaged chicken at your grocer's. To get Youngblood's complete chicken dinner idea book, "Make Mine Chicken," clip the label from a package of Youngblood's Fresh Frozen Fryers ... send it with your name and address to: Youngblood's, Box 1460, Waco, Texas.

COR

SPIN

FRIE

BRO

BUT







law wants to go with me. This and sisters. You will then find They include:

ings that we would almost rath- stamped, self - addressed en- them like footballs.

plain to his mother that we'd Troubled? Write to Abby, rubber.

hotel room. How can we ex-

if you can think of a nice way

your mother-in-law to stay home. She knows how much time her son will have off the base, and also that you will want time alone together. If she goes anyway, she'll have to be satisfied with whatever time

DEAR ABBY: My mother is the moodiest person on earth. She can wake up feeling line, and then if anyone does one thing wrong, she's mad for the day. I am 16 years old, and I

am sick and tired of her actions. I realize that some women

have a difficult time at a cer-

tain age, but enough is enough.

Coul