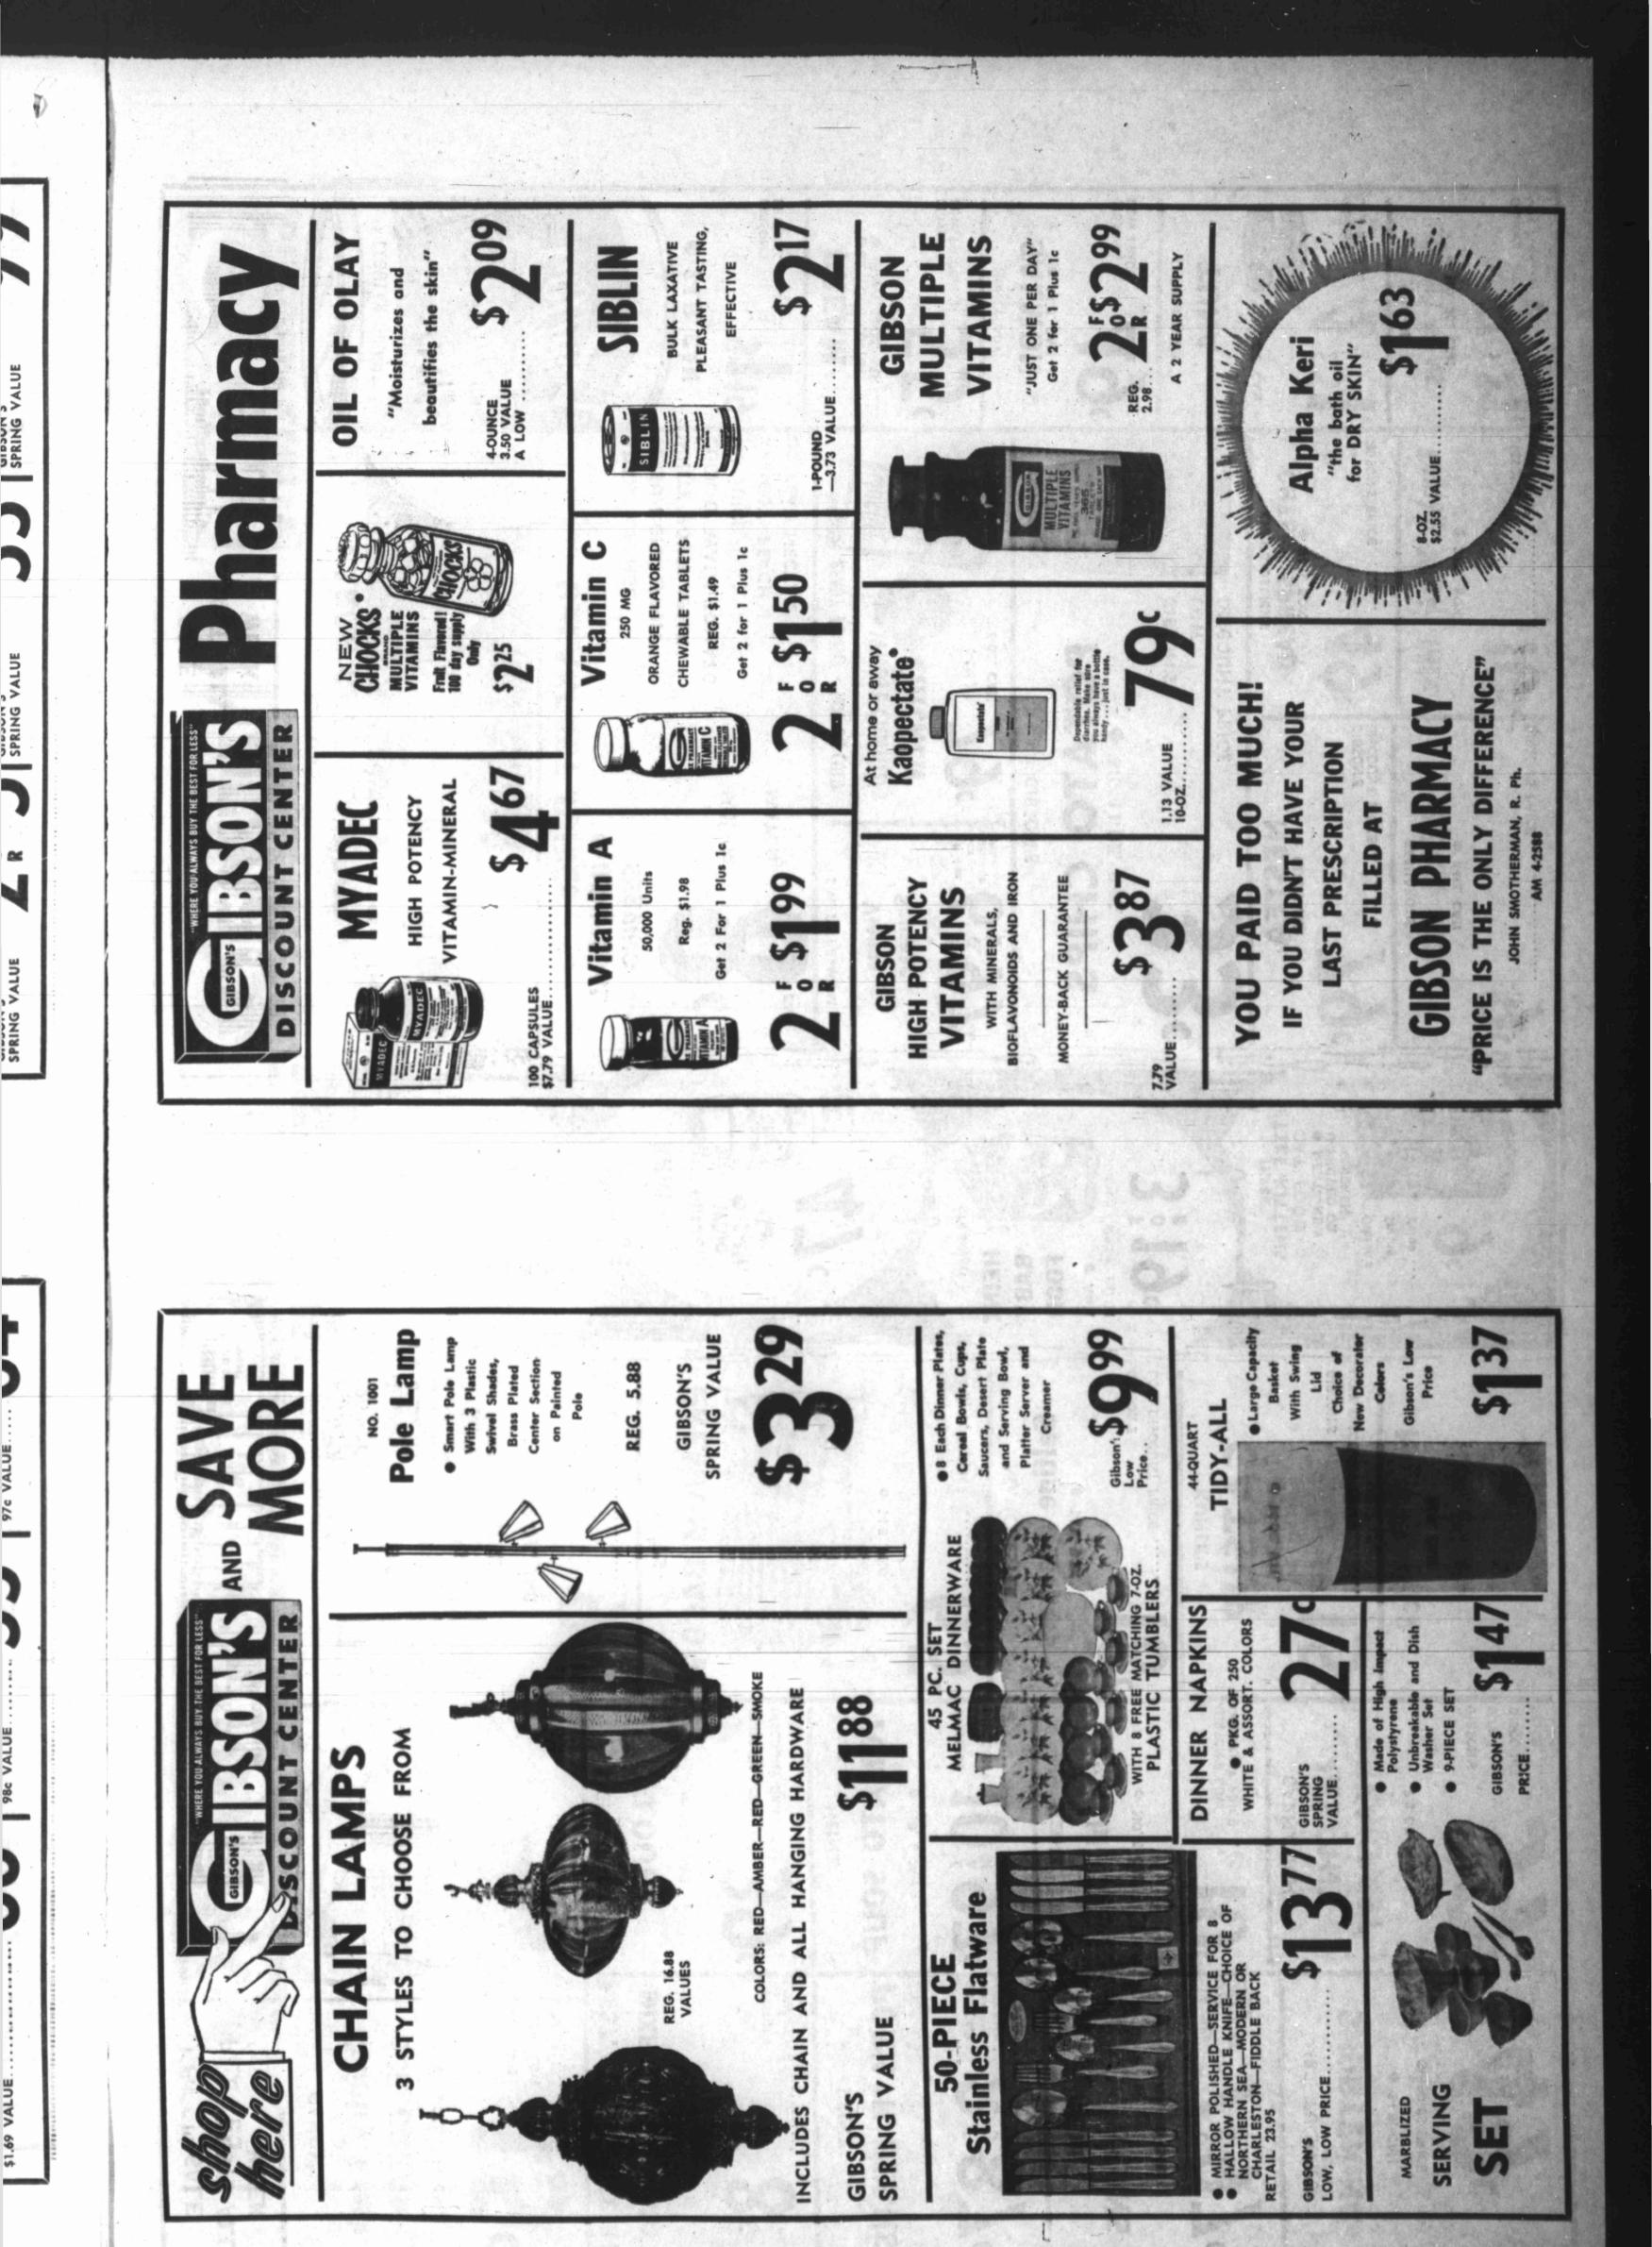

### Gibson's Will Open Annex **On Scurry Street Friday**

Friday at 9 a.m. another Gib-, was built, we felt it would be least, only on weekends for speson's Discount Store-the Scurry adequate," Brooks said, "but cial weekly promotions, mostly Street Annex-will open in Big Gibson's has been so well ac-of goods which are too large to Spring. The new store is a cepted here that business has be displayed in the main store. combination warehouse and grown to the point that we have It will be open from 9 a.m. to sales building, according to a parking and space problem at 9 p.m. Saturdays, and from 1 the main store, so it was decided p.m. to 6 p.m. Sundays. Worth Brooks, manager.

is in the 2300 block of Scurry Street and contains 5,400 square feet of warehause area will serve as a week- are to have 50 new store oran delivered Wednesday to a Scuriet of warehause area for a new trial.

GROWTH

warehouse space meant that we three years ago. tion. Brooks said. "At the time the main store could convert all the warehouse

In Peace Corps

no one

who lived

nmunity in

ounty, ar-

ouse. Offi-

begun in January, is an indica-tor of the phenomenal growth of the Gibson chain both in Right two warehouse areas," with the new building, we var, according to Brooks. Gib-of an advanced type previously multi- millionaire promoter of dant's convictions. of the Gibson chain, both in Big Brooks said: "the one downtown son's began here in 1960, and the relatively unknown in the West