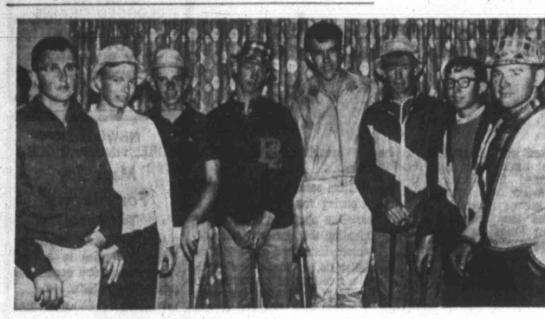

#### Wind Up 2-AAAA Play Friday

Pictured above are members of the 1966 Big Spring High School golf team, who get a last chance to climb out of the District 2-AAAA cellar in matches at Abilene Friday. From the left, they are Tommy Wilson, Ken

Chadd, Randy Nicholson, Danny Clendenin, Rickey Olsen, Mike Hall, Mike Weaver and Larry Redman. The Steers are coached by Dan Lewis. (Photo by Danny Valdes)