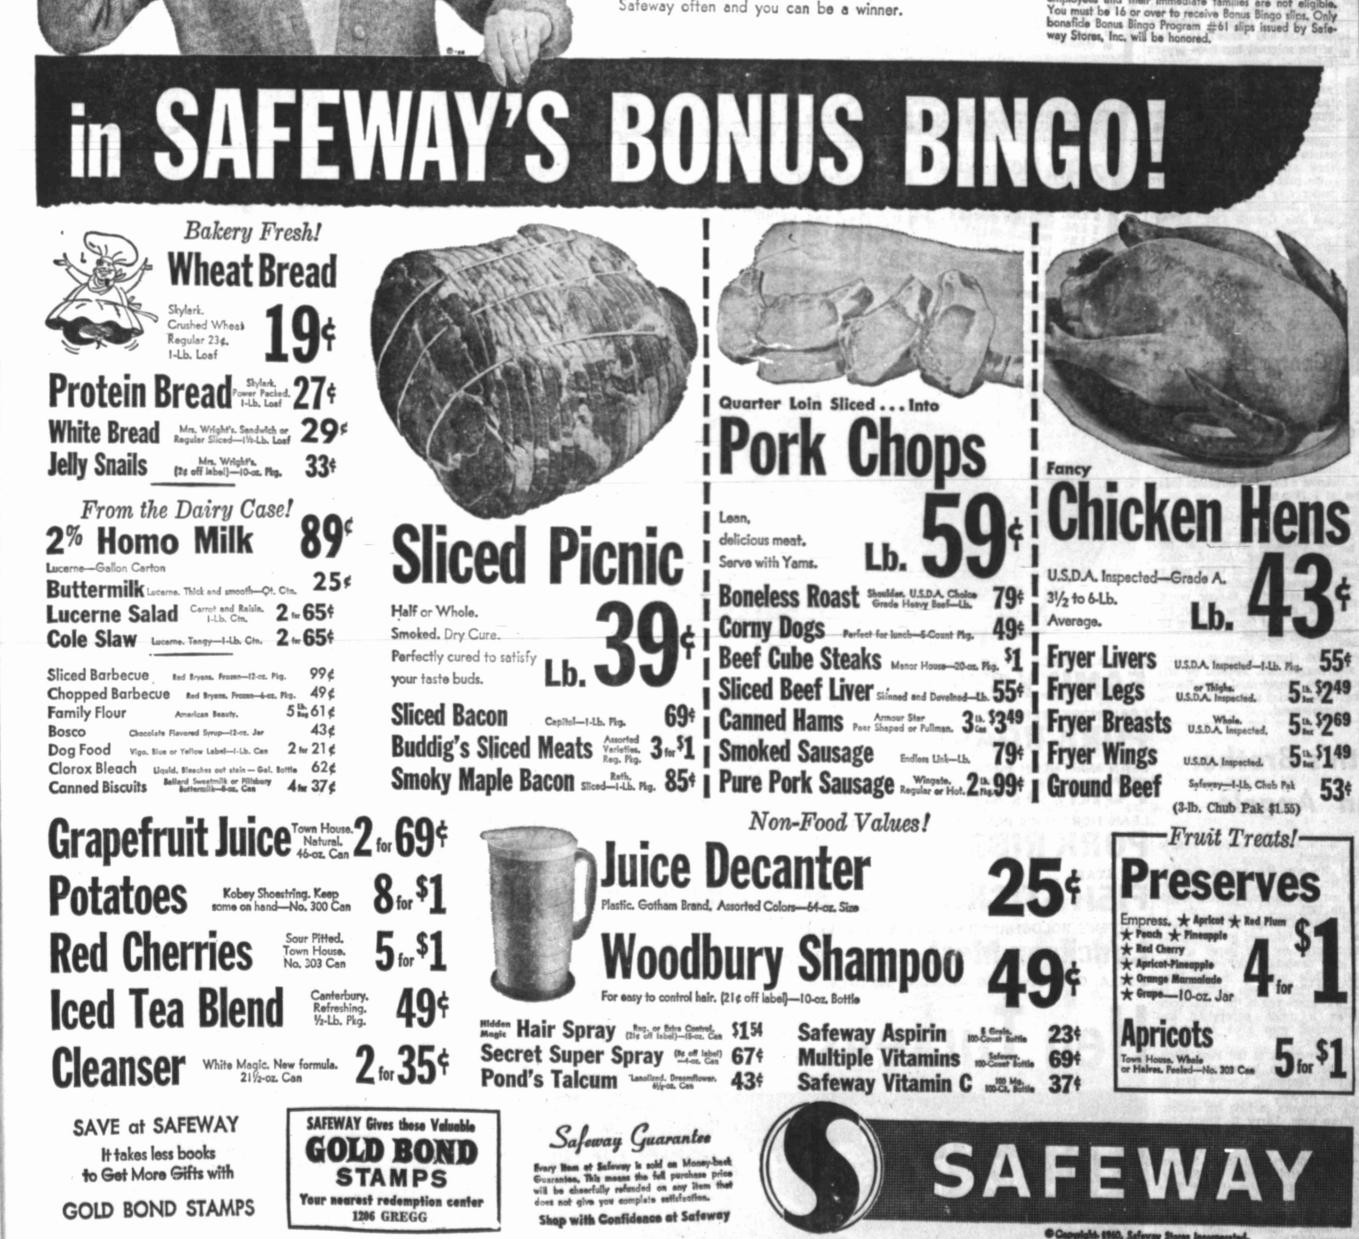

game now at your Safeway Store. Play all 8 games and win cash prizes. Shop Safeway often and you can be a winner.



employees and their immediate families are not eligible.

lent storm in the North At-Wednesday. (AP WIREPHO- whole Western world. TO) Play Series #2 of BONUS BINGO!

Victim

John J. Steinbach, above, 58,

the ship was struck by a vio-

died of head injuries aboard corner. For some areas, the Another 244 attempted jumps the storm-tossed Italian lux- dreaded tomorrow already has ury liner Michaelangelo as it dawned.

neared New York. Two others Unchecked, the gathering caaboard the vessel lost their tastrophe can bring disease, lives and 11 were injured when pestilence, revolution, perhaps

Because of all these things, a



**[9**¢

**9**¢

25¢

35¢

35¢

29¢

35¢

39¢

304



### **Nile Skeleton Find Studied**

DALLAS (AP) - Southern Methodist University has determined that 70 skeletons found in Nile River deposits in Egypt are 14,000 years old.

The skeletons were found last year, along with a large number of artifacts. The age has been determined by carbon datng-a process where age is determined by loss of radiation. The project was the first launched under the school's newly established Institute for the Study of Earth and Man.

**Bus Crash Part Of Ceremonies** 

DALLAS (AP) - People try-ing to gain notice through groundbreaking ceremonies are at their wits end to arrive at

The Dallas Transit System Iedicated a new building and with a bus crash.

Nothing was hurt however, for the bus crashed through



6-B Big Spring (Texas) Herald, Thurs., April 14, 1966