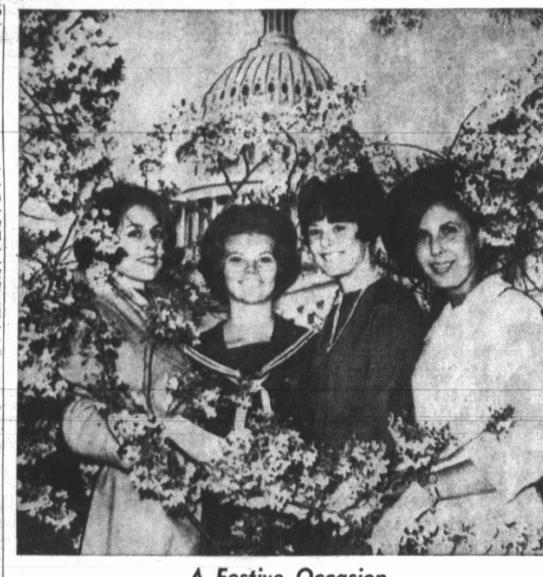

#### A Festive Occasion

Four state princesses who reigned at the annual National Cherry Blossom Festival are shown near the U.S. Capitol Building, background, at the start of the week-long celebration. Posing amid cherry blossoms are, from left: Katherine Bush

Edwards of Greenville, S. C.; Adele Geraghty of Signal Mountain, Tenn.; Diana Wynn May of Danville, Calif.; and Jill Virginia Teague, Austin, Tex., the daughter of Rep. Olin E. Teague, D-Tex. (AP WIRE-PHOTO)