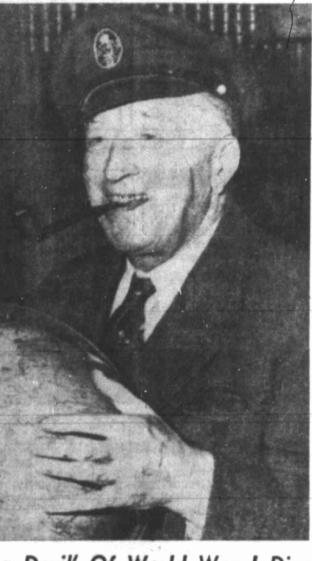

NEW YORK (AP) - Bob Hope is such a fine generous man and associated with such good causes that it almost seems ungrateful to be less than enchanted with any of his television programs.

But the truth is that sometimes - and Wednesday night was one of them - the "Bob Hope Comedy Specials" on NBC are not terribly amusing and seem to have been tossed together as casually as a salad.

4 WEEKS AGO

Key Rexall Drugs was hold. The program Wednesday

Key Rexall Drug carries a carded and a new one substi- Vietnamese don't want to con-

MOVIE SPOOF

Favorite subject of Hope Sens. Jacob K. Javits, R-N.Y. items, in addition to a clean, sketches over the years seems and Stephen M. Young, D-Ohio, modern, complete pharmacy. A to be a burlesque of a current felt that the possible fall of novie or television show. Nguyen Cao Ky's military re-

for them.

TAKE A YEAR TO PAY

AM 4-6371

**Solons Differ On Possible** 

Suspect's In-Law Slain In Shooting SWEENY, Tex. (AP)-Police east of Sweeny, when Johnson said held an unemployed farm work- telephoned from a neighbor's

Investigators said no one er after he was arrested fol-lowing a shooting at a farm ing at him from his house "hile knew when Ondras, who lived

house which left one person he worked in a nearby field near the Carlton community in dead and two others wounded. Eddie Ondras, a brother of southern Brazoria County, ar-Brazoria County officers said the arrested man, was working rived at the farm house. Offi-Albert Ondras, 38, was forced with Johnson in the field, po- cers said he drove to the farm in a pickup truck in which a from the farm house with tear lice said. variety of ammunition was gas after he traded shots with

**BEGINS FIRING** Gladney said arriving officers found.

hour. He was charged with saw the body of a woman in assault with intent to murder. Saw the body of the someone **IN-LAW SLAIN** 

began firing at them from the Killed was Mrs. Mary Ondras, house, about 40; sister-in-law of the arrested man. Her body, with shotgun and assortment of am-Officers said five rifles, a three bullet wounds, was found munition was found in the house in the driveway of the house. Deputy Sheriff Barney Wood-Ondras was charged with two ward was cut about the face when a rifle bullet smashed the under at a hearing before

States to pull out of the war. Brazoria County Sheriff Rob-

Sen. John Sherman Cooper, ert R. Gladney said officers aid kits to pet supplies, cosmet- show, is so current and topical R-Ky., told his colleagues went to the farm house owned that the original one was dis- Wednesday that if the South by A. B. Johnson, about a mile