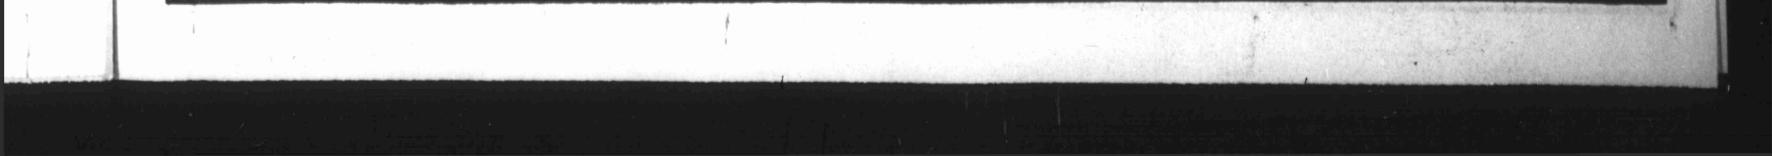

#### Wind Up 2-AAAA Play Friday

Pictured above are members of the 1966 Big Spring High School golf team, who get a last chance to climb out of the District 2-AAAA cellar in matches at Abilene Friday. From the left, they are Tommy Wilson, Ken

Chadd, Randy Nicholson, Danny Clendenin, Rickey Olsen, Mike Hall, Mike Weaver and Larry Redman. The Steers are coached by Dan Lewis. (Photo by Danny Valdes)