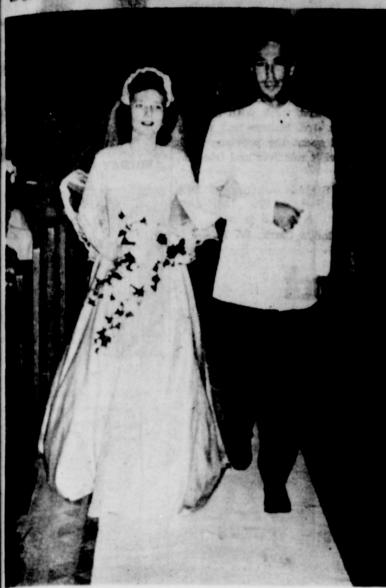

#### Don Frazor Weds Mary Lou Jenschke In San Antonio

Miss Mary Lou Jenschke, eldest sister, Carroll Ann, junior bridesaughter of Mr and Mrs. Alfons A. lenschke, of San Antonio became the bride of Donald R. Frazor in kin. The maid of honor's gown he Church of St. Peter, Prince of was of yellow net and taffeta, he Apostles, in San Antonto at fashioned with bouffant skirt and o'clock in the afternoon on Sat- strapless bodice, and a net urday, May 30. Fr. Patrick Palmer stole was draped around her dficiated in the double-ring cere- shoulders. She carried a bouquet mony.

The bride, given in marriage by The gowns of the other bridesmaids her father, wore a gown of Chan- were identical and of blue taffeta illy lace and satin designed and and net. They carried yellow daisfashioned by her grandmother ies and English ivy and wore half Mrs. Mary Lou Kellar. The yoke of hats of taffeta and net with a trim the nylon tulle was appliqued to of daisies on each side. the fitted bodice with bands of lace embroidered in pearls and irrides- bridegroom, was best man The cent beads. The bodice closed in groomsmen were Dudley Harrison, the back with tiny satin-covered and Charles Landry. Serving as battons and petal points were at ushers were Paul Peterson, cousin the wrist of the long sleeves. The of the bridgegroom, and John Conmbroidered lace bands were ret way. peated on the floor-length skirt A reception at The Party House

with a long train. The finger-tip followed the wedding. Mrs. Gerald veil of illusion cascaded from a Nickel was in charge of the bride's

1

1

C

lishivy tied with white satin ribbons

bridegroom, and Miss Celeste Bar-

of blue daisies and English ivy.

James L. Peterson, cousin of the

Miss Rose Althea Jenschke was rison, all of Sanderson. her sister's maid of honor and her

Mr. and Mrs. Dewey Word vismaid. The other bridesmaids were few days last week. Miss Betty Frazor, sister of the