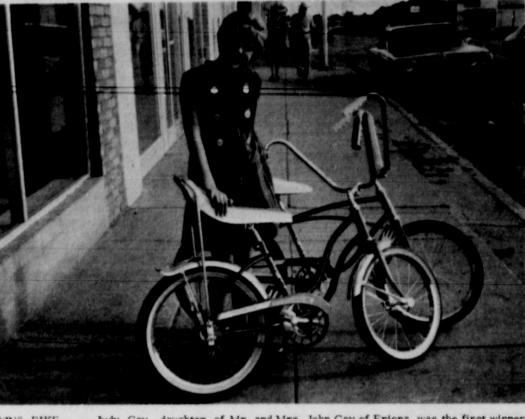

WINS BIKE. . . Judy Gay, daughter of Mr. and Mrs. John Gay of Friona, was the first winner in the Friona Star's bicycle contest for selling subscriptions to the newspaper. Judy is shown with the girl's bike (front) which she picked out, as well as the boy's bike (in background) which can be won. The contest is still underway. Twenty bikes were awarded in the last

# First Bicycle Is Awarded

One contestant had already

Judy Gay, 10-year olddaugh- Bill Bailey, son of Mr. and been awarded a new bicycle af- ter of Mr. and Mrs. John Gay, Mrs. B.H. Bailey, had amasster only the fifth day of the Fri- was the first bicycle winner. ed 18 points by Tuesday, but

ona Star's bicycle contest, and She got her 20th point on Tues- chose to take \$33 (25 per cent another chose to take the 25 per day, and was awarded a Sting- of his sales) in commission, cent commission instead of the ray bicycle from White Auto since he did not need a bicycle.