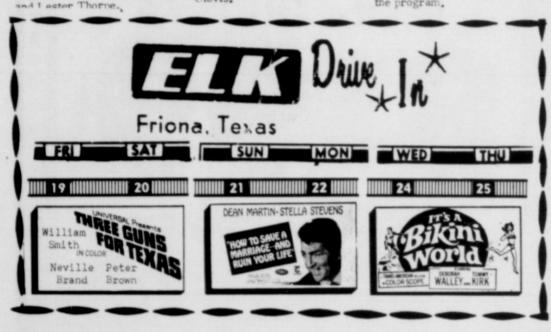

Wilbur Charles, Bovina; Margaret Aragon, Friona; Ray Rando, Friona; joe Langer, Bovina; Preston G. Blair, Levelland, Rufina DelaRosa, Bovina; James Whiteside, Friona; Travis Stone, Friona; Mamie Pounds, Friona; Pharis London, Friona,

DISMISSALS: Joe Morales, Emma Elmore, Wanda Louder, Nick Mendoza, Jerry Brent Loflin, Domingo Villarreal, Joe Salcedo, Isidra Garza and Twin Boys, Mattie Landon, Rufina DelaRosa, William C. Woodard, Huey Dement, Tracy Russell, Wilbur Charles, Edith Clark, Ila Koprain, Dave Dawkins, Jr., Preston Blair, Margaret Ara-

#### Women To Meet

The Friona Women's Interdenominational meeting will be held at 2:30 p.m. July 26.

Speaker will be provided by Devotional will be by a member Mr. and Mrs. Claude Os- of the First Baptist Church. Church will also have parts on



| RE | PUBLISHER'S COPY                                                                                                                |