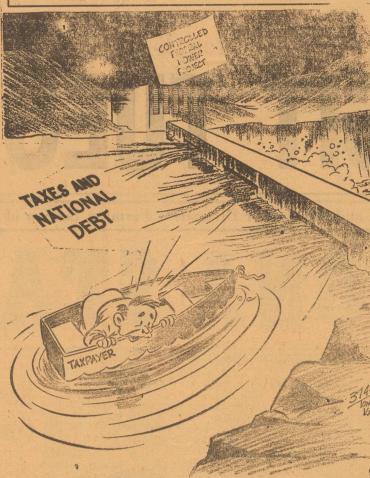

The growing r lost their lives in traffic accidents, and the economic loss was placed He who is prejudiced is usually down on something he's not up to, other expenses

The President's Action Committee for Traffic Safety has designated December 15 as Safe-Driving Day. It will be observed on a Nation-wide basis, under the Committee's sponsorship with the cooperation of various other city, State and national organizations.

Most of the fatalities charged to Cpl. Arnold L. Schueeler, traffic accidents and much of the U. S. 54129620, Chaplains Section property damage and other eco-Headquarters Seoul Military Post nomic losses could have been pretraffic accidents and much of the vented if drivers and pedestrians alike would realize their personal responsibility for their own safety as pedestrians, and the safety of themselves and others if they are drivers. Traffic actually is a pensonal responsibility.

Pedestrians cannot overlook their responsibility in reducing the traffic toll. Following the laws and applying the courtesies of the road to themselves and others will bring this about.

Personal responsibility—it's as simple as that.