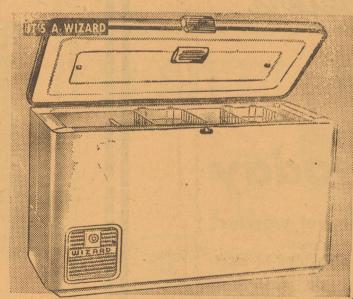

## **New Business To** Be Established

Andy Carter.

SANTA ARRIVES EARLY FOR SOME!

MRS. JIM BAXTER OF FRIONA ACCEPTS CONGRATULATIONS FROM J. B. POOL OF HEREFORD FOR WINNING A HOME FREEZER GIVEN IN NATIONWIDE COMPETITION BY WESTERN AUTO STORES. -FRIONA STAR PHOTO-

MRS. JIM BAXTER, WITH A HOBBY OF ENTERING CONTESTS AND "MAILING IN COUPONS" THIS WEEK WAS HANDSOMELY were Don Lewis, Deniese Magness, REWARDED WITH A 151/2 FT. WIZARD HOME FREEZER.

THE AWARD CAME ABOUT WITH CONTESTANTS SUBMITTING who was selected as alternate. COUPONS FROM A CATALOG RECENTLY MAILED BY THE Phyllis was selected as candidate SPONSORING ORGANIZATION. WESTERN AUTO STORE OWNER for membership in the all-state Dear Uncle Bert, I B POOL OF HEREFORD WHO MADE THE PRESENTATION AT cidents on the streets and highways THE BAXTER HOME, STATED THAT SHE WAS ONE OF has engaged the attention of the 32 NATIONAL WINNERS, THE ONLY ONE FROM THIS AREA.