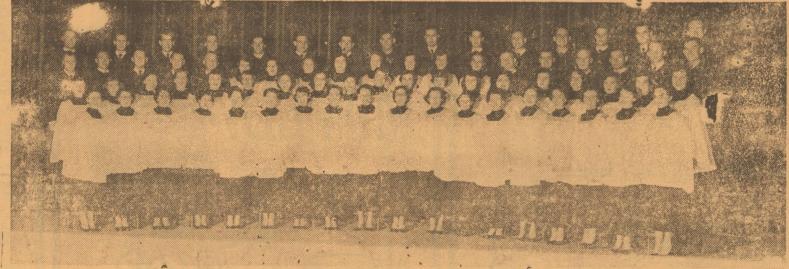

## Locals Placed On **All-State Choir**

Friona Choir and Band representatives ranked high last Saturday in the all-state try-outs held in Canyon, against some of the larger schools in the area, including Amarillo, Borger, Plainview, Hereford, etc.
Selected for the all-state choir

Phyllis Treider and June White,

February 12.

West Texas State College will pre- choir, as well as a number of solo- Both Dr. Bright and Butler have yon; Pat Childers, Hereford; Bee gles and the show will be very en-

ing at Vega, and choral and music Cherry Moore, Borger; Lotus Root, Howard, Borger. Christmas Trees are on Sale by the Friona Boy Scouts

MEMBER

TEXAS PRESS ASSOCIATION PANHANDLE PRESS ASSOCIATION

BERT NEELLEY, Editor and Publisher