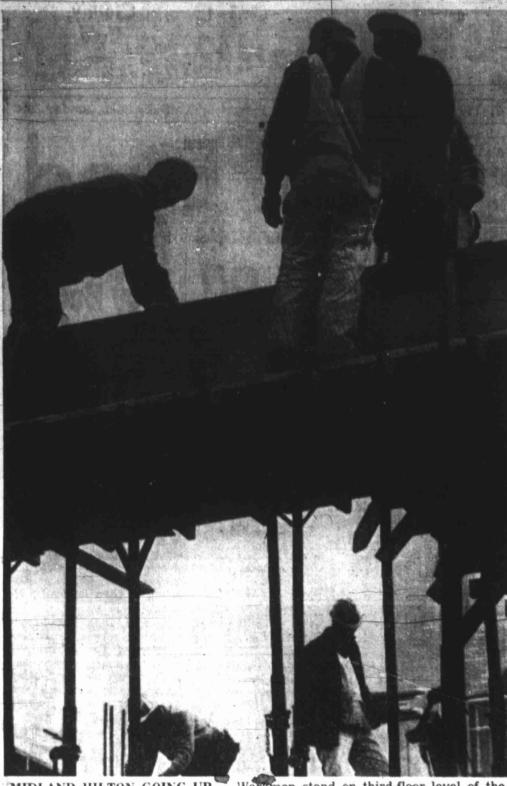

Best Wishes For A Happy New Year From The Reporter-Telegram

Workmen stand on third-floor level of the MIDLAND HILTON GOING UP Midland Hilton Hotel rapidly taking shape in Downtown Midland where the old Hotel Scharbauer stood for many years. Completion is due in 1976