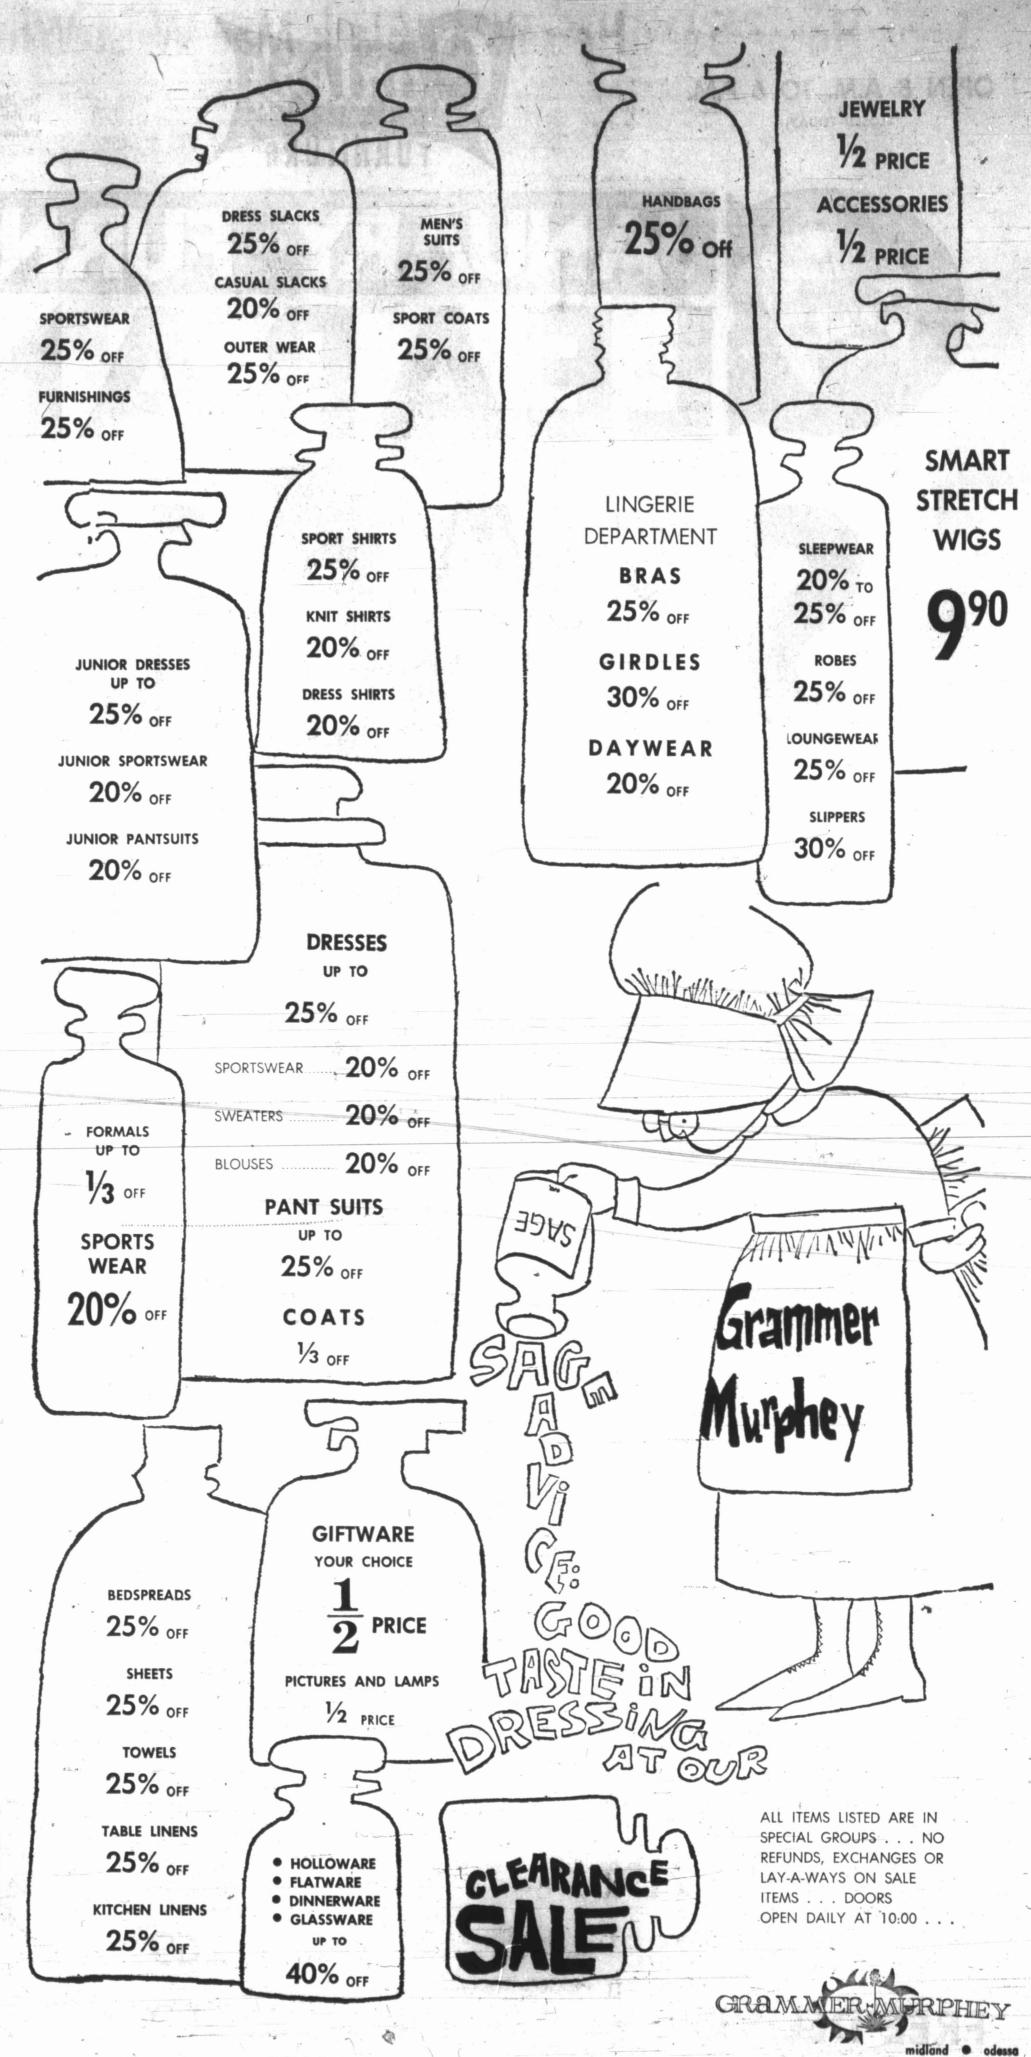

case have been waiting in the As 1974 drew to a close, activity with what many John Murphey, general or three weeks. Through most of the three-Midland merchants reported a describe as their best year yet. manager of Grammer-Murphey, Referring to the area's sales as "way up." mile west of the Claytonville have been allowed two drinks booming year in sales volume, And while businesses in other said the store's "overall year healthy oil and gas industry, (Caddo) field, and 1/2 mile at their own expense before as well as an exceptionally parts of the country suffered was very good. It has been Murphey said, "I feel Midland's southeast of a 6,902-foot failure. dinner at the Sheraton Park healthy Christmas shopping sea- a slump during the usually our top volume year since we economy is perhaps unique combooming Christmas season, Tall opened in 1945." He also said pared to the rest of the country. Hotel, where they are seques-son.