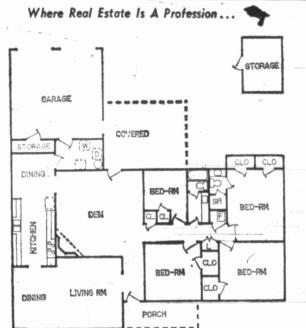

Tight fence, 200 Gal. per minute water well. E. Highway 80. Price 360.000. Price \$60,000.

15 N. COLORADO — Next door to Chamber of Commerce.

LOTS with Two-Story Building. Downtown Midland. E. Texas—\$40,000.

VESTMENT PROPERTY—No. 10 Meta Drive, Village. Ask Chet Pringle.

VESTMENT PROPERTY—A complex with duplexes, bouses, with cash flow of approximately \$24.000 a year. Ask Marie Robertson for further informatics.

information.

INVESTMENT PROPERTY—124 acres interstate frontage in three tracts, prime for development. Ask Kelly Hamilton or Chet Pringle.

900 W. FRONT—FOR LEASE—Office and warehouse. Call our office for

further information.

TWO ACRES WITH TRAILER HOUSE—Good water well. Approved septic.

All weather road—Off Rankin Highway. Office: 308 N. Colorado, Patio Bldg.-682-8686



2612 CULVER

THIS HOME MAS SO MANY FEATURES, corner lot with garage on rear. 4 bedroom, den with fireplace, breakfast room and a dining room, reig, air conditioning, beautiful carpeting throughout including Ritchen. Excellent location, Call Ed

BEDFORD: Clos to Bonham Elem, and Alamo Jr. High schools, 3 bedrooms, 2 baths, den, fireplace, double garage, covered patie, Good equity buy, Call Marilyn

TENNESSEE: Everything you want! Reig, air conditioning, sprinkler system, corner lot with side-apening garage, huge cedar-lined closet, great big den with fireplace

DUPLEX

ONLY TWO YEARS OLD. Excellent location near new Junior College

ONLY TWO YEARS OLD. Excellent location near new Junior College campus. Two bedrooms, electric kitchens, carports, storage rooms. An excellent return on your in