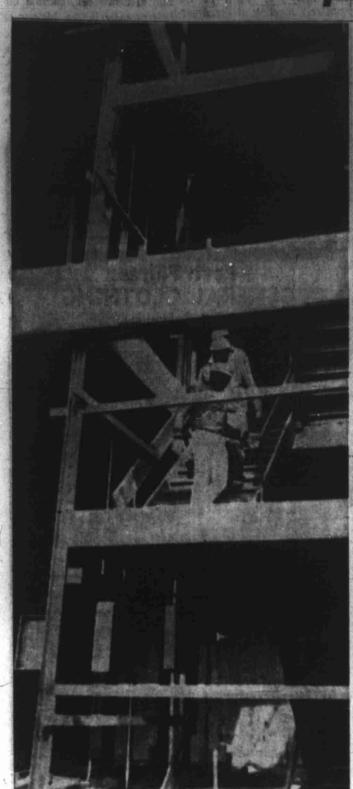

Best Wishes For A Happy New Year From The Reporter-Telegram

Workmen stand on third-floor level of the MIDLAND HILTON GOING UP Midland Hilton Hotel rapidly taking shape in Downtown Midland where the old Hotel Scharbauer stood for many years. Completion is due in 1976