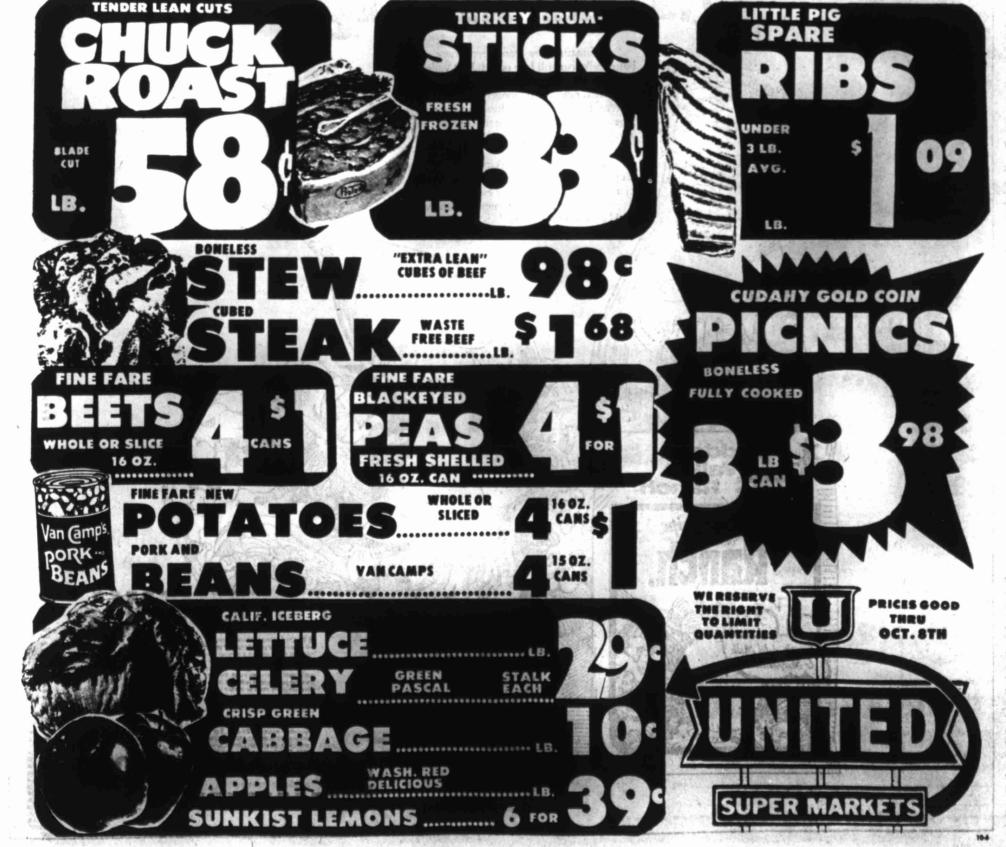

ssenger service between the two cities lost an average of \$1,750 a day. Laker is the 54-year-old maverick Bri-tick build average of the service between the two

tish businessman who fought regulating agencies and major airlines in Britain and America for six years to get Skytrain

off the ground. Figures supplied by the airline showed that the 345-seat DC10 making the round-trip each day between London and New York flew at 70.5 per cent capacity last week. That means an average of 243 seats were filled. Laker had calculated he would need 220 passengers per trip to make a profit, or 64 per cent of seats occupied.

Skytrain's inaugural flight to New York took off Monday Sept. 26 with 272 seats filled, and every seat was taken for the first return trip from Kennedy International Airport.





The fare from London's Gatwick Air port is \$103.25, while in the opposite direction travelers pay \$135. The roundtrip cost of \$238.25 compares with a regular economy fare of \$626, although there are many advance purchase and excursion fares in between, and some off-season charter flights that are even cheaper than Skytrain.

Laker grossed about \$377,482 for the first week, with business much more brisk from the New York than from London. There were a total of 1,554 full-fare passengers, plus 11 infants at 10 per cent fare, going on the seven flights to New York, while figures for return flights to London showed 1,606 passengers plus eight infants.

The average on flights from New York was 267 passengers, while the number was 222 from London.

There were just two fully booked flights