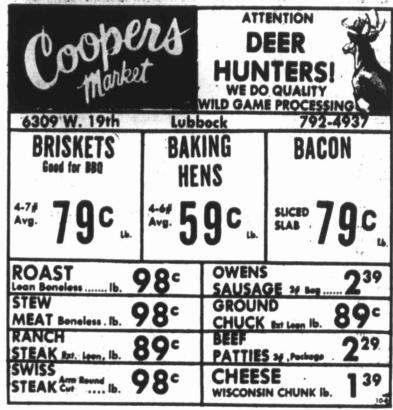

by former New Jersey Assembly Speaker Peter Moraites, formerly on the bank's board of



trustees, and John Pensec, president of the bank. Moraites and Pensec were indicted in 1970 on charges involving concealment of more than \$2.4 million in unsecured loans. Moraites pleaded guilty and was sentenced to 16 months in jail. Pensec was convicted and received a similar term.

The Maryland security firm argued it should not be required to secure the loss-

of es because Moraites was not officially employed by the bank.

The bank claimed the losses were the result of "dishonest, fraudulent and criminal acts" of Moraites and Pensec, both acting as bank officers.

U.S. District Court Judge Lawrence Whipple agreed with Midland that Moraites and Pensec had the sole responsibility for ship loans.



# Zenith Move Attributed To Costs

By NICK GREGORY

CHICAGO (UPI) — Akter battling imports for years, a U.S. television manufacturer known for its loyalty to the American worker, decided to fire 5,600 employes within a year to preserve the company.

Zenith Radio Corp. announced recently it no longer could compete effectively with imports from Japan and would switch some operations to Mexico and Taiwan. The announcement by John J. Nevin, president and board chairman, came as a shock to many being dismissed but it shouldn't have.

Zenith's earnings have shown a sharp decline in both fiscal quarters of 1977. There is nothing to indicate the third will reverse the trend.

Zenith employs 21,000 U.S. workers and has more than 44,000 owners of its 19 million shares of common stock. In 1951, the