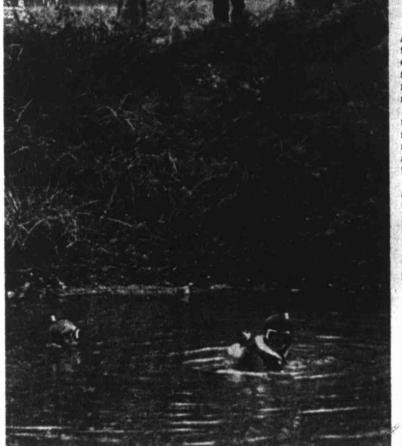

The scene of the stabbing, Ybarra told jurors, was a lonely dirt road south of town

Vharra later said on direct examination that he acted as if he were driving home but returned and observed Briones at the side of a pond, washing blood off Stone and from the interior of Stone's vehicle. He said that he watched from 100 to 200