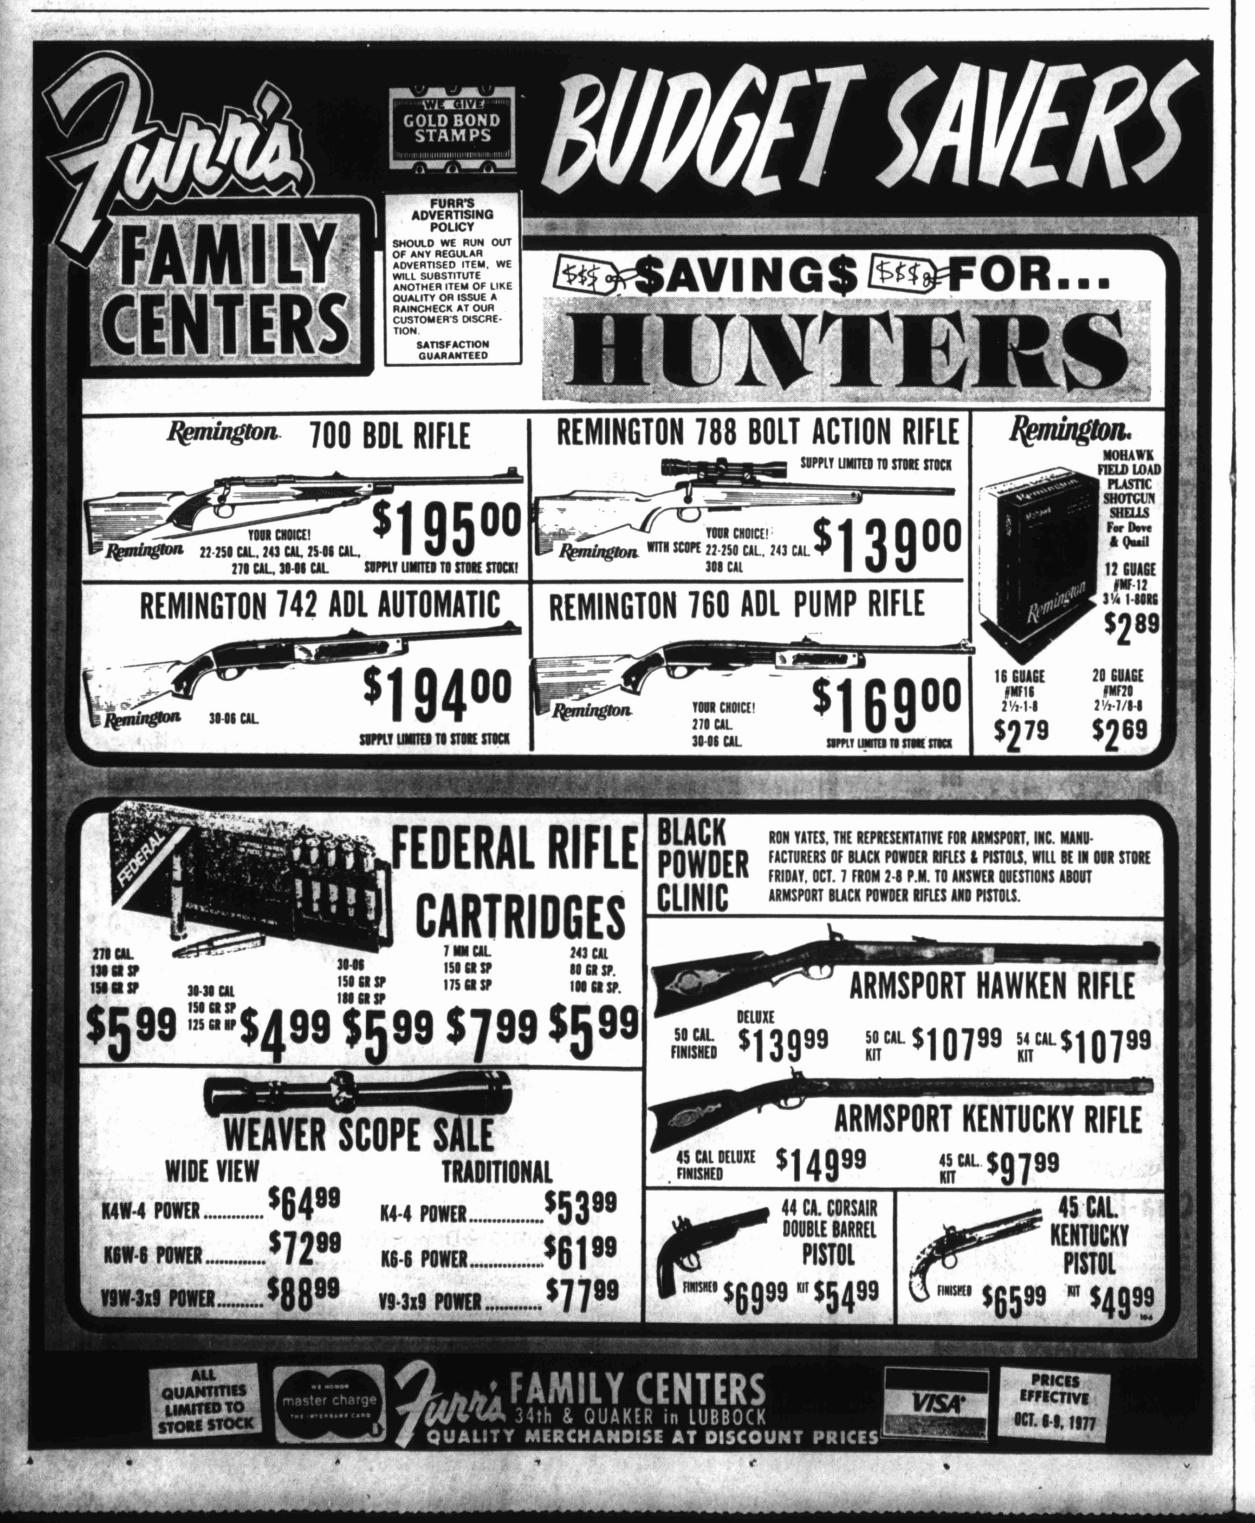

Introducing JOHNSON'S **Disposable Diapers**, the first diaper with special Pulling Action to help keep baby dry. JOHNSON'S pulls irritating wetness away from baby's tender skin and helps keep it away, too.

SAVE 40<sup>¢</sup> on new JOHNSON'S Disposable Diapers.

own pattern of stitches, the sweaters







"THE WIZ" — In the left photo, Diana Ross is flanked by Nipsey Russell, left, as the Tin Man, and Michael Jackson, right.

as the Scarecrow as she starts a song. The trio was filming the screen version of the Broadway musical "The Wiz" in New



York's World Trade Center. The film is the first major musical made on location in New York since "West Side Story." In the right photo, Ted Ross, who plays the Lion, looks nonchalant as he talks to director Sidney Lurnet. (AP Laserphotos)



## He Nie

By NEW YOR lar show on ing Oct. 2 wa Shavers fight Ali and fr place on the ball was in 1 that high into tinues, it co high number and the Worl CBS, witho to content i showing of coms that pr A special was in fifth enth, and " ABC's "Love than the Val year. The di Nancy Walk Another C debut last Time," which came in seco ABC's "Soa Among th

Ċ

## Heavyweight Title Bout Tops Nielsen's Weekly TV Ratings

### **By JOAN HANAUER**

NEW YORK (UPI) — The most popular show on television for the week ending Oct. 2 was the Muhammad Ali-Earnie Shavers fight on Sept. 29.

Ali and friend on NBC were in first place on the Nielsen ratings. NFL Football was in 13th ratings place for ABC. If that high interest in television sports continues, it could result in phenomenally high numbers for the