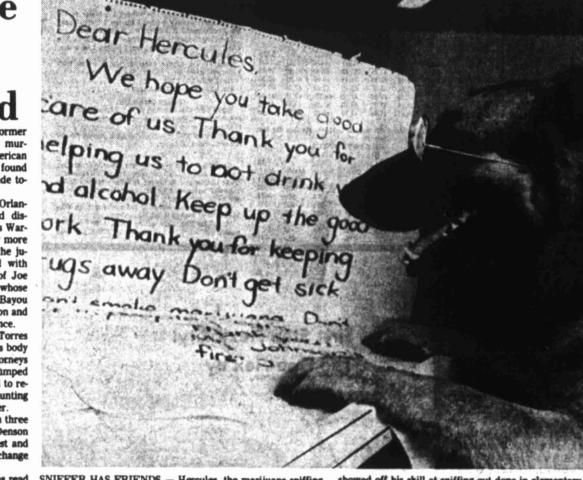

Judge Warren had warned the more than 200 spectators against any outbarsts of emotion upon the reading of the verdict. There were no disturbances.

Mrs. Jose Campos Torres, mother of

SNIFFER HAS FRIENDS - Hercules, the marijuana-sniffing dog used by the Fort Bend County schools, has one of the biggest fan clubs of any police dog around. He has received about 2,000 letters from youngsters in the school district since he ply that would include his pawprint. (AP Laserphoto)

showed off his skill at sniffing out dope in elementary and kindergarten classes. The district is trying a new program to stop drug abuse, and the kids were told to write Hercules for a re

sions of Carter's energy proposals. The