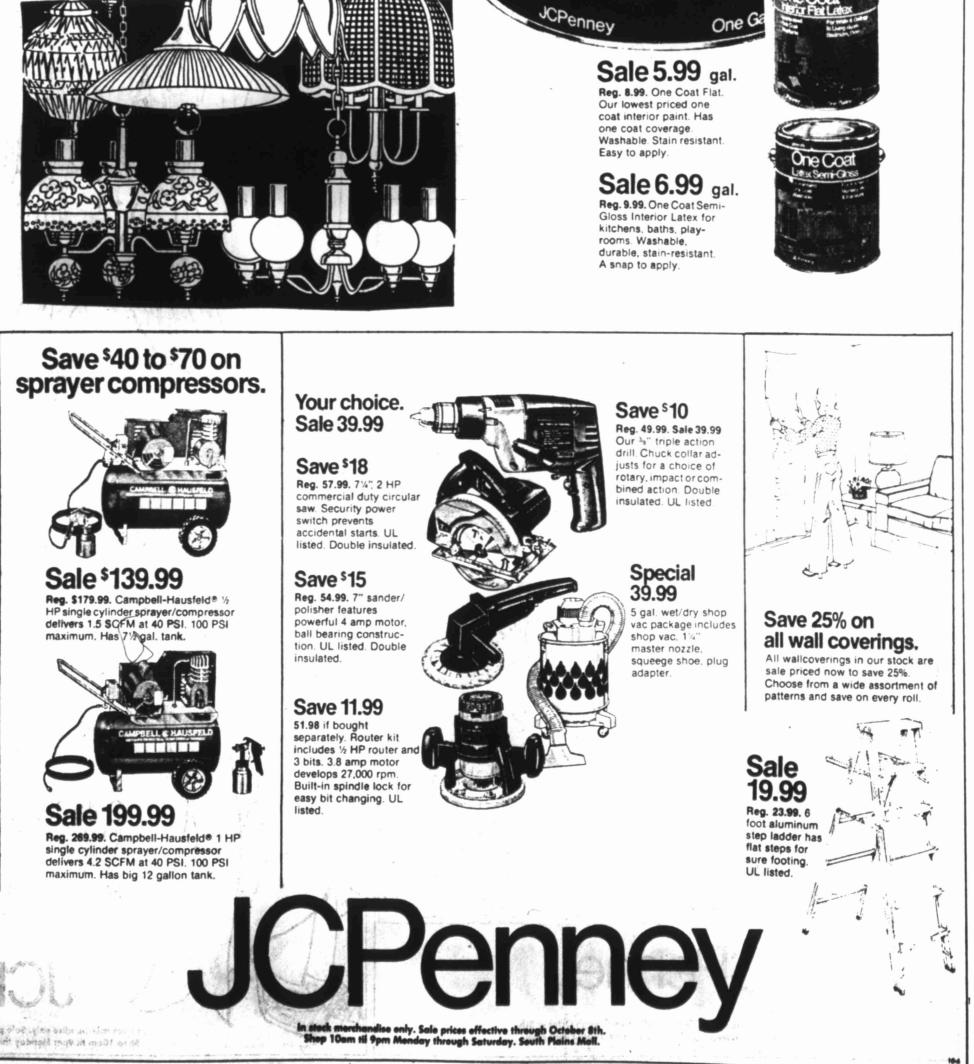

eferral of the Russell money from the fiscal 1978 budg-et. He could have sent Congress a message proposing either action. The fact that he did not do so suggests he felt he lacked the votes necessary for approval of such a move. The President will have another chance to call for a halt to the Russell Dam when he presents his fiscal 1979 budget in January. Meanwhile, an official of the Army's Corps of Engineers, which is in charge of the project, said the \$21 million will be spent to continue work begun in 1974.



Interior

ESE MALES PRESE

# **\$4 off.** One and Only

Sale 7.99 Reg. 11.99. One and Only. Our finest quality interior latex. Has one coat coverage. Washable and durable. Flat with a low lustre finish. In today's fashion colors

# 20% off all lighting fixtures 19.99 and over.



Our Finest Interior Latex Flat paint with low-luster finish. Washability & durability of enamel. One coat coverage Can be used in every room.

0411-80 White





PISCE fritter things growth an exp precio AIRES can be ness d except lative ly. TAUR expect bound disapp do w realm Ne Us WASHO restaurant ly by sola soon, but wasn't ma The swit ple reason the owner Pete Gi of five ow and his p solar heat the system it, and dec Cattlem dinner h This on this spra

northern

and Carso in every re

It has t

Gillham

ide coolin for dishwa

Nevada

ventional

structures

taurant he

say solar [

nev

Fed

For many

of the mo

available

high-qua

bonds. Bu

For ex

Which I

(Selectio

Is there

your inv

How ca

nient a

initial \$

(Conven

How ca

instead

(Timing

How ca

return a

Mail to: Or c