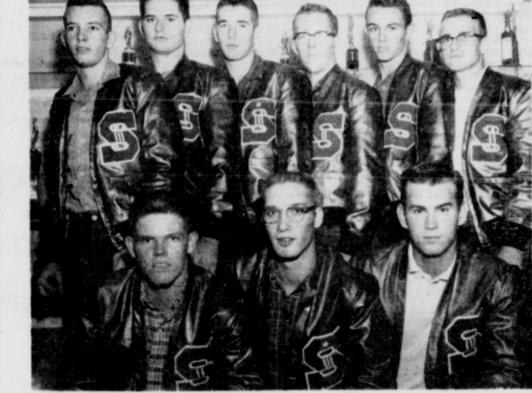

(Continued on page 5)

ALL-DISTRICT PLAYERS-Stanton High School football players who were named to the all-district team or received honorable mention are pictured above. They are from left kneeling, Arvil Fincher, Dwayne Thompson, and Buzzy Brewer; and, from left standing, Don Pollock, Jerry Polson, Norman Donelson, Jerry Baugh, Alton Robertson and A. L. Watts. Herb Sorley, who received honorable mention, is not pictured.