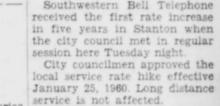

## **Officials** Cut **Raise** Asked By Company

New Record Set In Boy **Scout Drive** The Boy Scout of America

fund raising drive in Stanton Each band is inspected before was declared a big success this councilmen slashed Bell's origits performance and is given an week when the final total was inspection and marching rating announced.

\$3,877.36, local maintenance are bands from Iraan, Big Lake, the recent drive conducted by remained at the \$4 rate. business men and other individ-Inspection judges will be band uals.

able fund; \$1,760.29, local main- Dr. Glenn C. Boinum, Director ed was about \$300 more than for a \$10.50 rate on one-party tenance; \$2,660.05, transporta- Emeritus, Northwestern Univer- had ever been raised in Stanton business telephones.

> | said. (Continued on page 5)

In approving the rate increase, inal request by \$1 on business telephones and twenty-five cents A total of \$1510 was raised in on one party residential phones. Stanton band is in Class A as Stanton for Boy Scouts during Two party residential telephones

The new rates are: One-party business phones \$9.50 from \$8.25 directors Robert Gans of Win- Stanley Wheeler headed the and residential one-party phones were upped from \$4.75 to \$5.25. Sammy Houston, finance Bell had sought an increase to \$1,758.43, state and county avail- Marching contest officials are chairman, said the amount rais- \$5.50. The company also asked

tion; \$79.38, building fund; \$1,- sity/ Bands, Evanston, Illinois; for Boy Scouts. The average Cliff Fisher, manager of 608.91, interest and sinking fund, Band Director Wayne Muller of amount raised each year is be- Southwestern Bell, Big Spring, Tosrosa High School in Ama- tween \$1000 and \$1200, Houston presented the original petition (Continued on page 5)