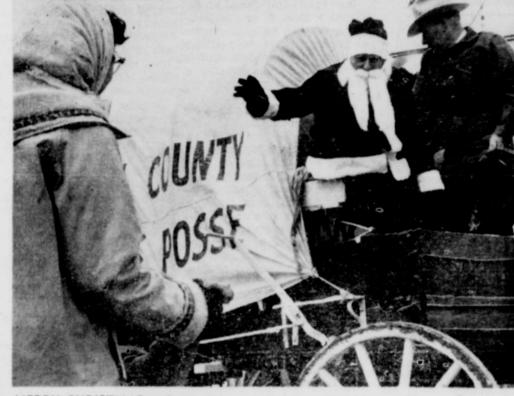

MERRY CHRISTMAS - Santa Claus made his annual visit to Martin County last Friday to get first hand information from the children concerning their Christmas desires. Here the merry fellow is pictured bestowing greetings in Stanton from the Martin County Sheriff's Posse chuck wagon, driven by Ohmer Kelly. Kelly is president of the Old Settlers Reunion organization and since Santa Claus is indeed an old settler, it was appropriate that Ohmer escort him to town.