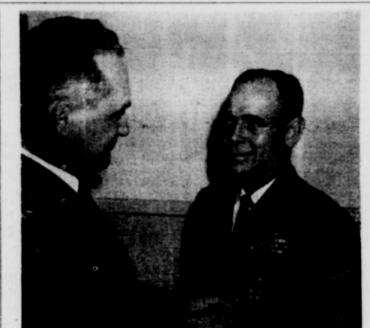

Senior Master Sergeant Cleddie V. (Shorty) Shelburne (right), son of retired Judge G. B. Shelburne Sr. of Stanton, is decorated during his retirement ceremonies at Tinker AFB. Okla., with his third award of the U. S. Air Force Commendation Medal. Sergeant Shelburne was cited for distinguished service as managing editor at the U. S. Air Force Home Town News Center at Tinker. Colonel James W. Ingram, New Center commander, presents the medal.