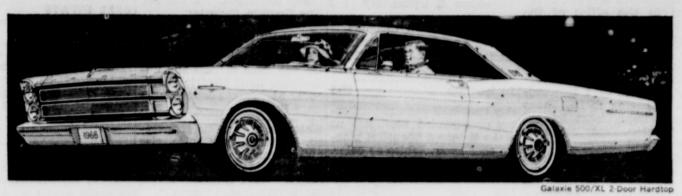

# Wheeler Motor Premiering

will take the wraps of the 1966 ed. Buick cars today in their show Stanton lost to McCamey by

Stanley and Jimmy Wheel- on the home field. Members of the Area II U. S. Air Force after 22 years Tactical Air Force in Turkey. Cakes will be served. They are third period on a pass play Earlier, the sergeant was anxious to have all persons interested in the new car mod-

Amendment One will pro- Box 234, Fredericksburg, Tex- He recieved his latest de- still in initial Air Force train- in the Buick line include the Hear Miss Pansy

graduate is a former editor of The Beta Sigma Phi city

## **Buffs To Play** In U'Donnell

Stanton's Buffs journey to O'Donnel Friday night to take on a district foe. Information furnished the

newspaper indicates both clubs Wheeler Motor Company are are abount evenly match-