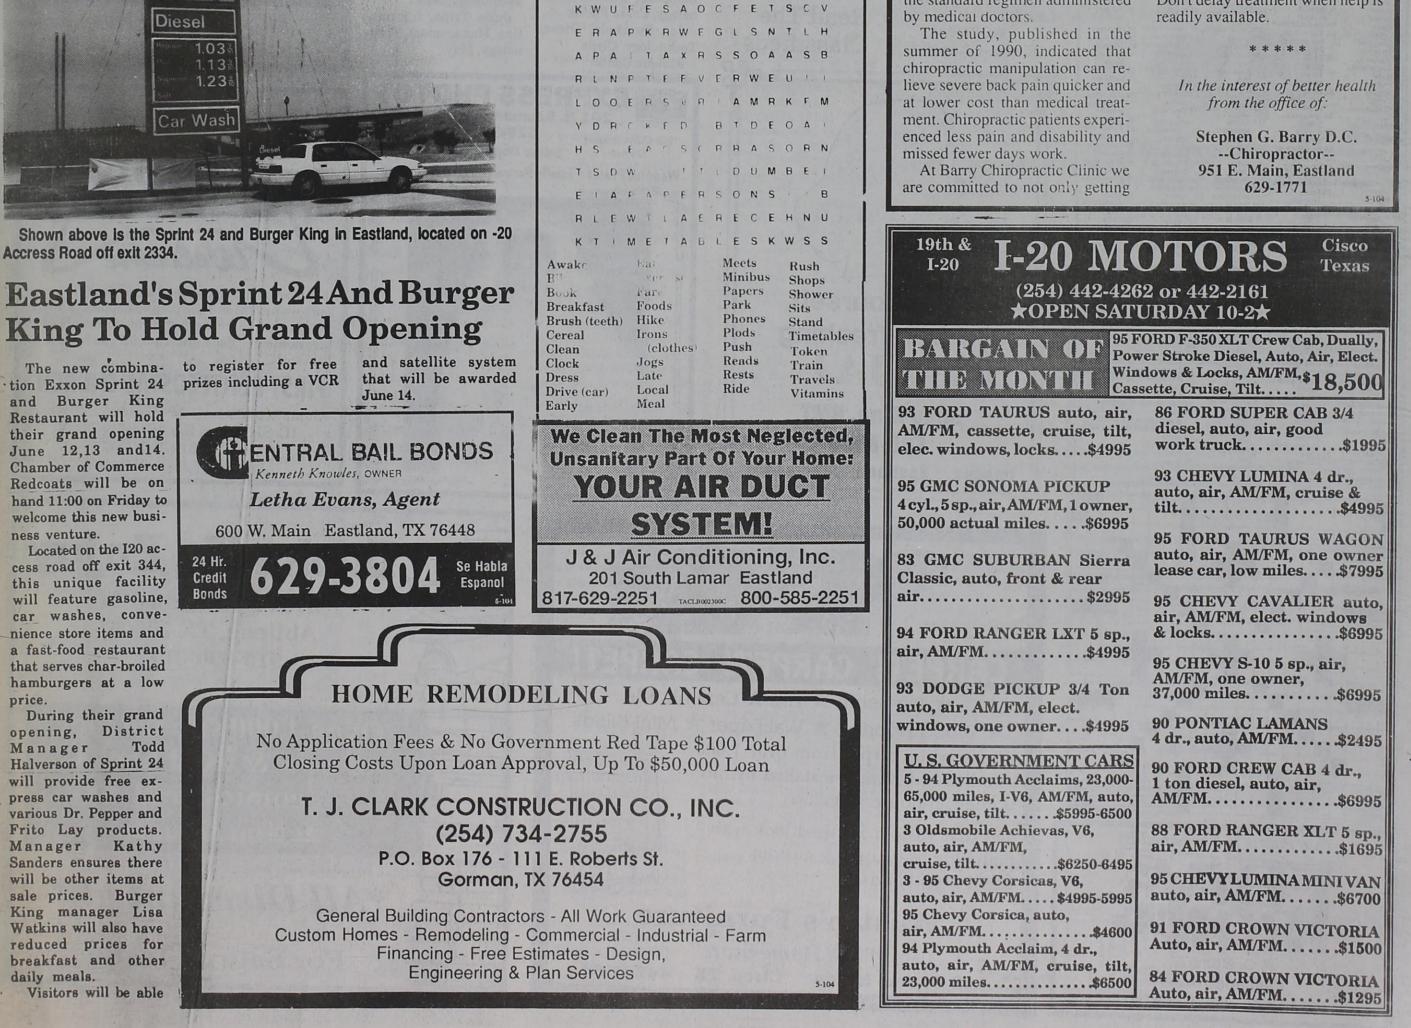

xas, MUST take the state TASP Test IN ORDER TO ENROLL. The TASP Test will affect course placement in reading, writing, and mathematics. The scheduled summer test dates are June 20 and July 25.

For TASP information regarding registration or exemptions, please contact a CJC counselor

(Jerry Dodson or Leigh Cisco, or call the Abilene Dycus) at 442-2567 in Center at (915) 673-4567.

Answers to Super Crossword





### MEDICAL RESEARCH SUPPORTS CHIROPRACTIC

The British Medical Journal reports that Chiropractic treatment of low back pain, which affects 75 million Americans, is superior to the standard regimen administered

you free of back pain but treating those conditions which cause your pain. No symptom can be more depressing than persistent back pain. Don't delay treatment when help is



Cisco Press - Eastland Telegram - Ranger Times - Rising Star - Callahan County Star



AUSTIN - Seven state legislators continue standing with Gov. George W. Bush in opposing legal fees in Texas' \$15.3 billion tobacco settlement.

Bush and the legislators oppose the \$2.3 billion in legal fees U.S. District Judge David Folsom awarded in the largest settlement in a civil lawsuit in U.S. history.

Last week, the seven told Folsom, who is overseeing the settlement, that Attorney General Dan Morales is wrong in saying the governor refuses to mediate the dispute. They say Bush has even proposed mediators as alternatives to federal appellate judges he rejected on the advice of his general counsel, Margaret Wilson.

"The facts are that the governor has not refused to negotiate or mediate," the