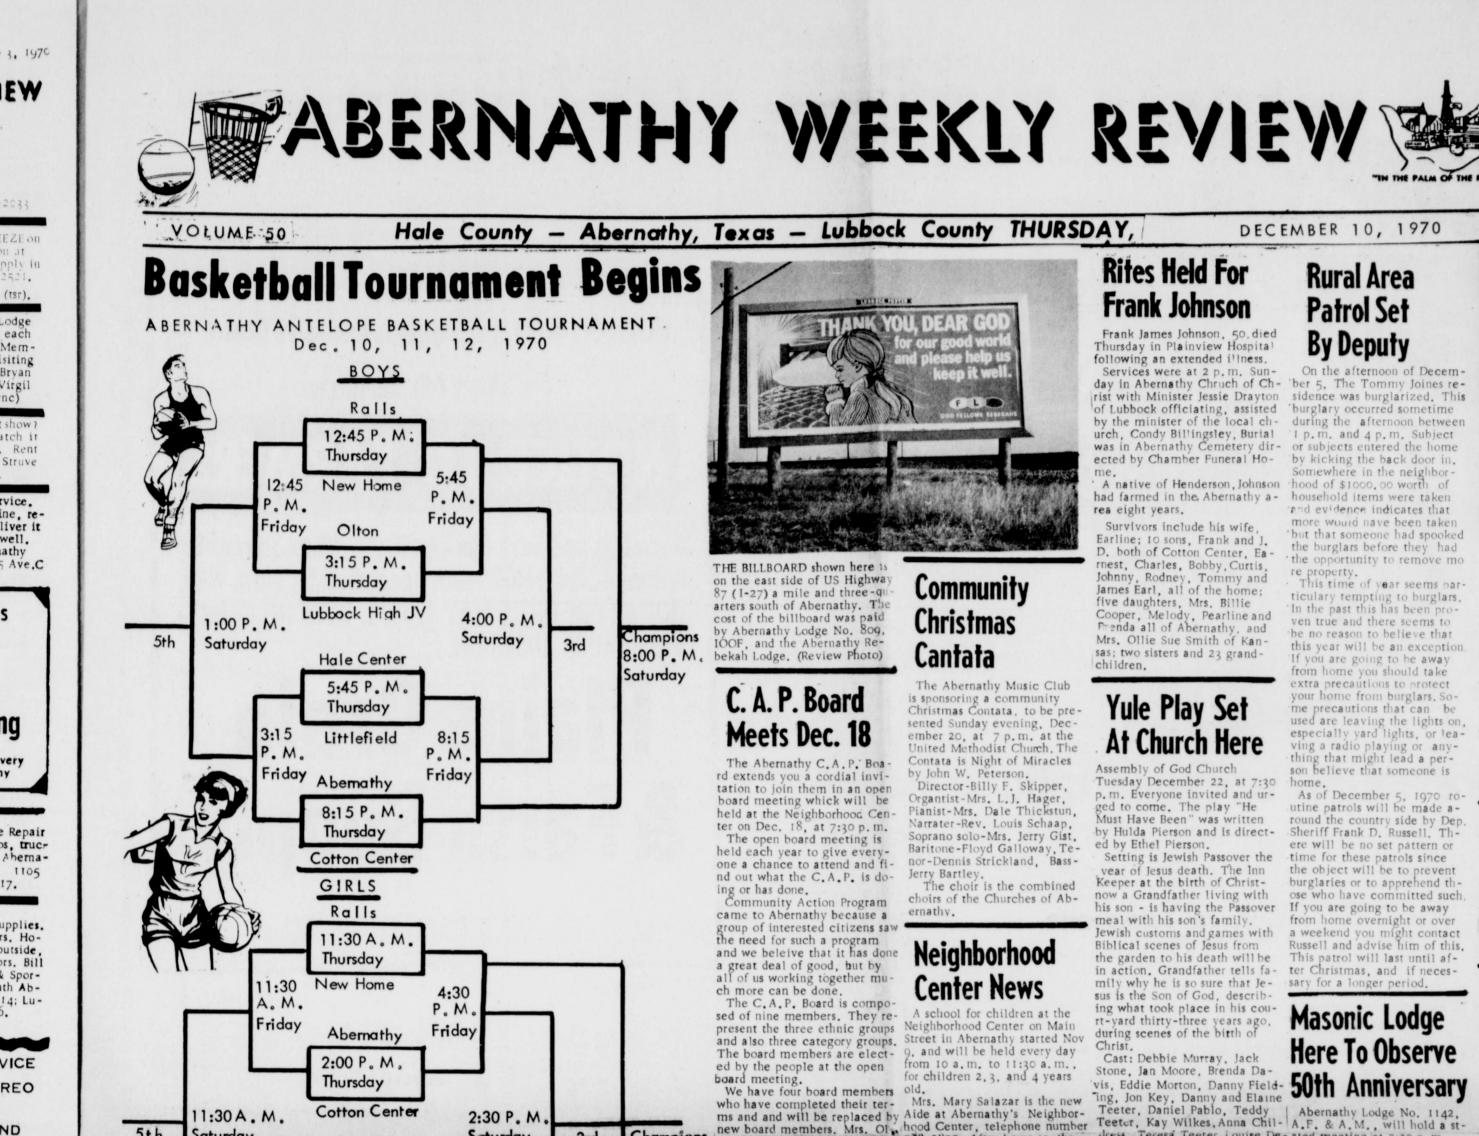

THE BILLBOARD shown here 15 on the east side of US Highway 87 (1-27) a mile and three-qu arters south of Abernathy. The cost of the billboard was paid by Abernathy Lodge No. 809, IOOF, and the Abernathy Rebekah Lodge. (Review Photo)