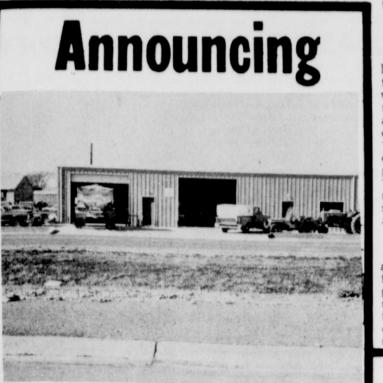

has moved to its new building on the West Service Street at 12th St. in Abernathy. The 40 x 72-ft. metal building was constructed on a plot of ground measuring 120.x 140-ft. Ground not covered by the building will be used as a parking area, fenced-in. Joe Gordon opened his automotive repair buisness in April, 1967, in a former ser-vice station building north of

.

Higginbotham-Bartlett Co. Gordon's new building has two 12 x 14 ft. doors, allowing them to drive trucks into the services department. The building has an office, parts departments, restrooms and an auxiliary room in addition to the service department area.