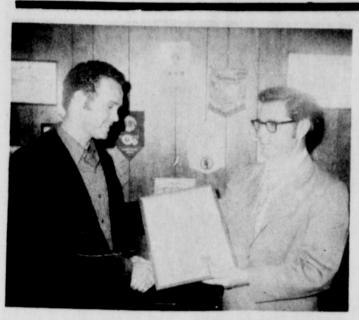

PICTURED is Nelson de Melo (left) receiving a proclamation from Mayor Pete Thompson welcoming him to Abernathy. Nelson is an exchange student from Brazil who has spent the past eight weeks in the homes of Arno Struve, Dan Ward and Hoppy Toler. He returns home to Brazil Thursday, Feb. 21.