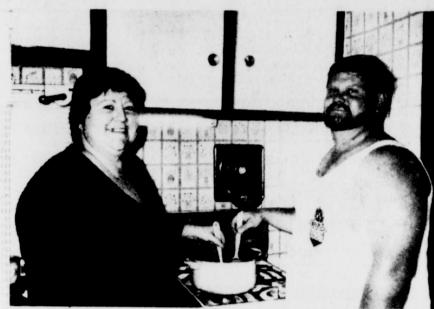

## Criminal mischief report in Blos-Report of telephone harrassment

**KEEP STIRRING those beans,** honey! says Wendall Davis to his wife, Jo Alice. They are sharing the

Page 2

recipe for their famous Pinto Beans in this week's Country Cooking article.