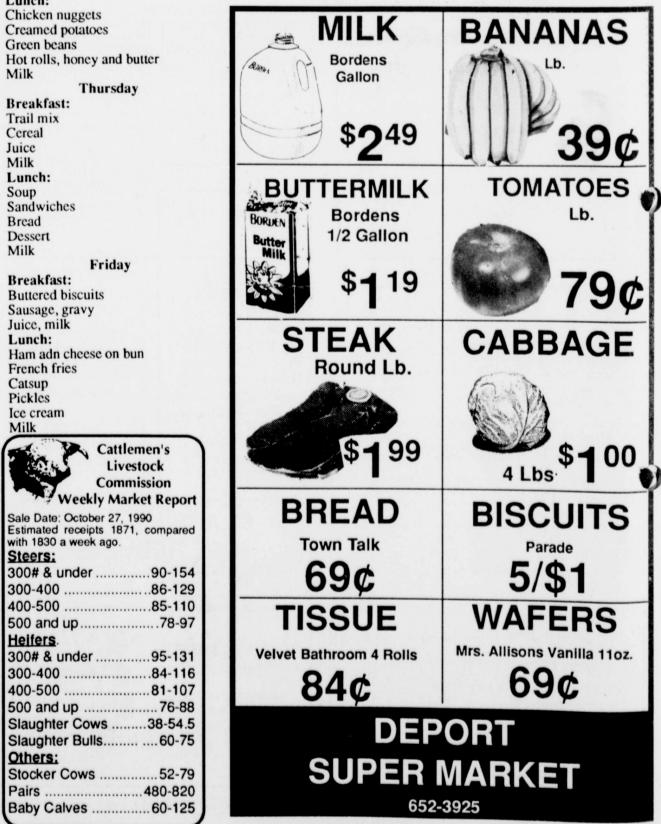

Cows                      |  |
| Stocker Cows                      |  |

#### **By Jenny Roach**

The Deport and Blossom Junior High boys lost their football game this week to Mineola. One of the highlights of the game was a great interception by Michael Webb of Deport. Way to go, Michael.

The boys play this week at Rains. Beat the socks off them!

Basketball season is sneaking up on us. You dads better get those goals up so you can sit back and say "That's

my kid!"

Failing slips went out this week. Everybody is still hopefully alive.

The Deport seventh grade started the school paper this week. Let's all give them our support.

People had better start working on good grades. It's getting close to report card time again.

Halloween was Wednesday. Hope everyone had a fun and safe time.