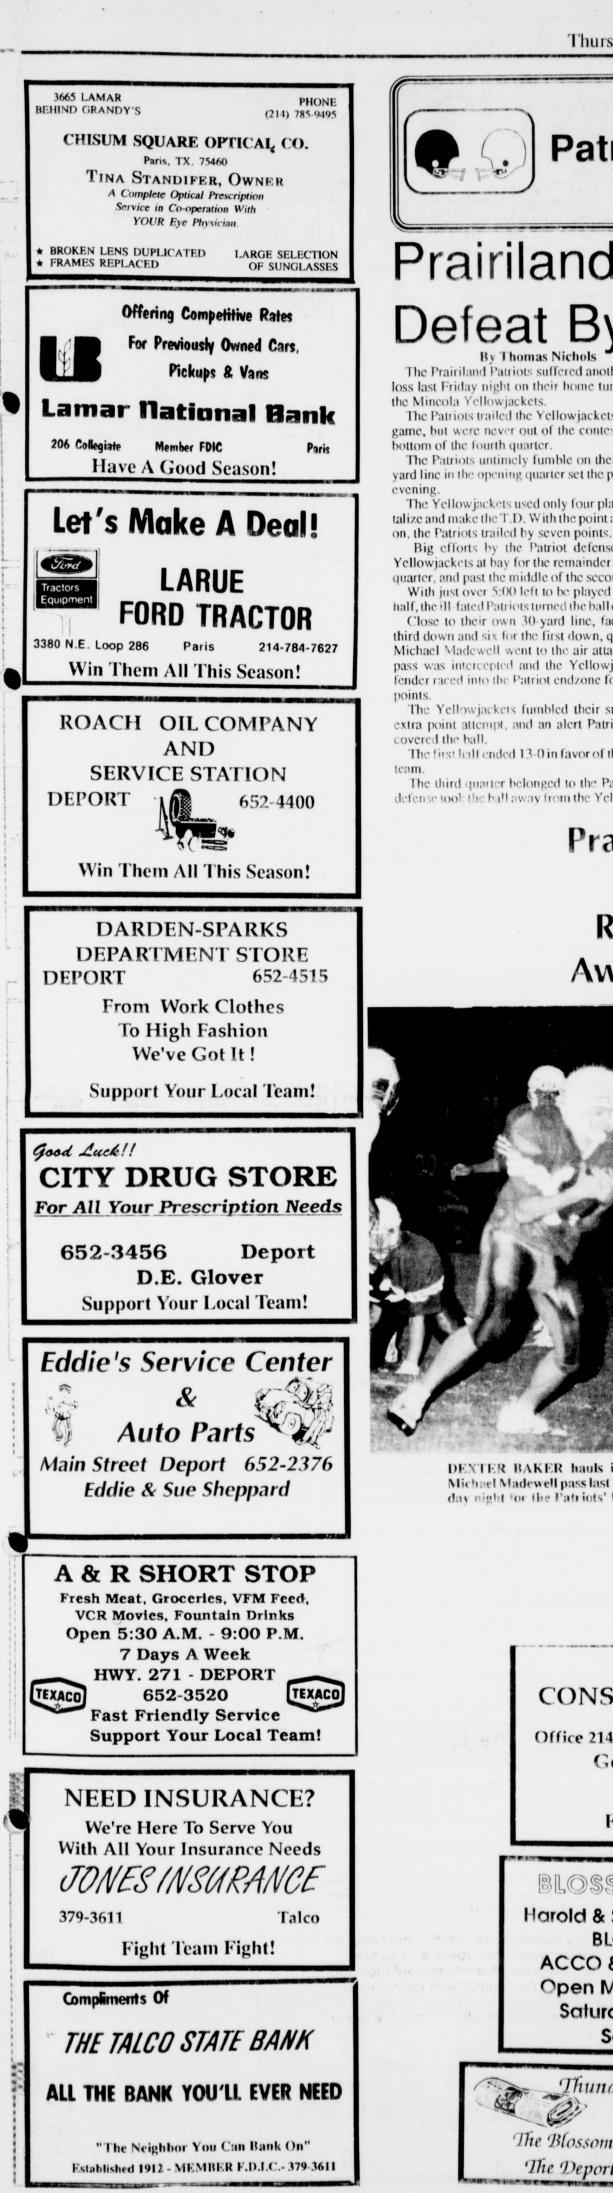

## Prairiland Lady Patriots Capture Methodist Fall Bazaar **District Cross Country Title** Is Saturday

The fleet-footed Lady Patriots defeated Mt. Vernon last Saturday and won District 13-3 A cross country honors.

81ST YEAR, No. 26

They will be in Arlinton for the regionals this next week. Melissa Miller won the meet with a

time of 14 minutes, 21 seconds. Peggy Huntsberger had 14:56 to place third.

Cindy Ballard placed sixt in 15:08, Shawonna Rhoades seventh in 15:32 and Tonya McNabb was 10th with 16:00.

The Patriot boys team boasted two top 10 finishers, Swede Lad place ninth with 19:12 and Cord Bevins 10th in 19:29.

Brandi Upchurch was second with 14:25 in the Lady Pats junior high division.

hold its annual Fall Bazaar at the Deport School Cafeteria this Saturday, November 3 from 9 a.m. to 2 p.m.