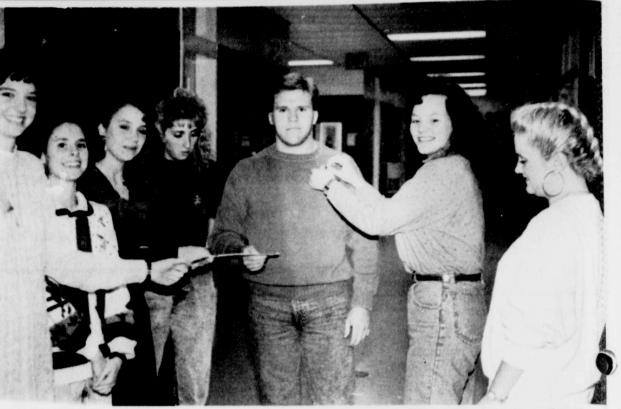

## Prairiland Lady Patriots Capture Methodist Fall Bazaar **District Cross Country Title** Is Saturday

The fleet-footed Lady Patriots defeated Mt. Vernon last Saturday and won District 13-3 A cross country honors.

81ST YEAR, No. 26

They will be in Arlinton for the regionals this next week. Melissa Miller won the meet with a

time of 14 minutes, 21 seconds. Peggy Huntsberger had 14:56 to place third.

Cindy Ballard placed sixt in 15:08, Shawonna Rhoades seventh in 15:32 and Tonya McNabb was 10th with 16:00.

The Patriot boys team boasted two top 10 finishers, Swede Lad place ninth with 19:12 and Cord Bevins 10th in 19:29.

Brandi Upchurch was second with 14:25 in the Lady Pats junior high division.

hold its annual Fall Bazaar at the Deport School Cafeteria this Saturday, November 3 from 9 a.m. to 2 p.m.