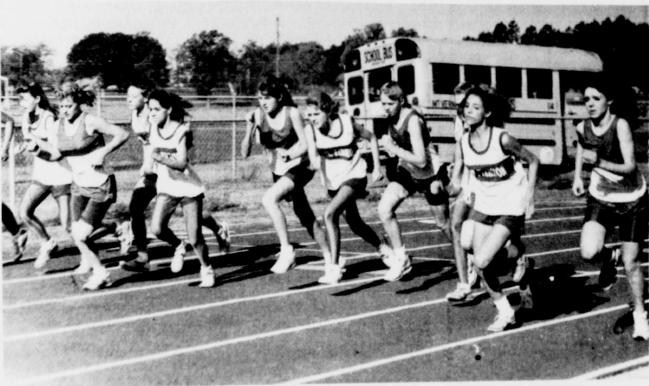

## Prairiland Lady Patriots Capture Methodist Fall Bazaar **District Cross Country Title** Is Saturday

The fleet-footed Lady Patriots defeated Mt. Vernon last Saturday and won District 13-3 A cross country honors.

81ST YEAR, No. 26

They will be in Arlinton for the regionals this next week. Melissa Miller won the meet with a

time of 14 minutes, 21 seconds. Peggy Huntsberger had 14:56 to place third.

Cindy Ballard placed sixt in 15:08, Shawonna Rhoades seventh in 15:32 and Tonya McNabb was 10th with 16:00.

The Patriot boys team boasted two top 10 finishers, Swede Lad place ninth with 19:12 and Cord Bevins 10th in 19:29.

Brandi Upchurch was second with 14:25 in the Lady Pats junior high division.

hold its annual Fall Bazaar at the Deport School Cafeteria this Saturday, November 3 from 9 a.m. to 2 p.m.

Other refreshments, along with

OFF and RUNNING to the District 13AAA champion-

ship, the Prairiland Lady Patriots will be advancing to Regional competition. (Staff Photo)

(Staff Photo by Thomas Nichols)

The Deport Community Service