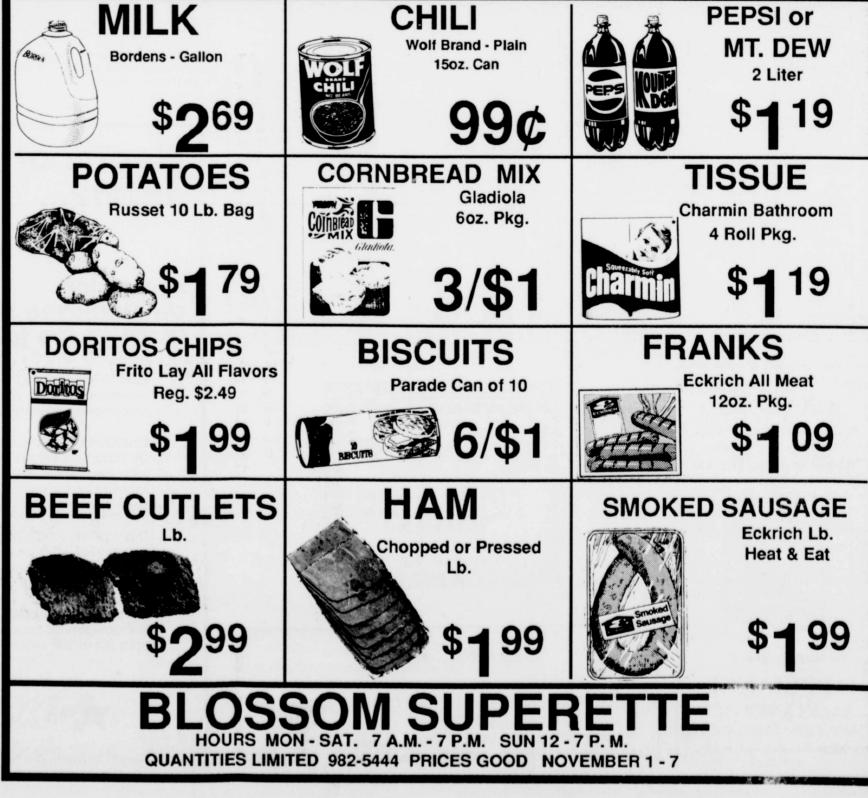

Annette Chennault, Debbie Miller and Rachel Chennault, April Miller, Jessica Miller, Pauline Weddle, Steven Weddle, Lorie Deverell, Barbara Slagle and Renea Cole, Danny and Holly Chennault of Blossom; Danny Weddle, Lillie Mae Baker of Fulbright; Ray, Pat and

Don Tyler and Cabb of Paris; Don, Cassie, Chris and Jennifer Betenbough, Randy Weddle, Diane Weddle, Robin and Sherri Weddle, Charles and Janett Chafin and Morris Boo Weddle of Deport; Donna McCann of Garland; Mack and Jean Weddle of Paris; Shelby and Darla Weddle and Debbie McKeegan of Amarillo; Kay, Butch, Wendy, Kane and Devin Peek of Fulbright.

The day was spent sharing memories, pictures, playing games and enjoying good food.

Call for details and restrictions, the friendly folks at Paris Travel will be happy to assist you.





# **THUNDER PRAIRIE**

# **TV LISTINGS**

| тн  | URSDAY               |                           | November 0                | 1. 1990                                                        | FR       | IDAY                      |