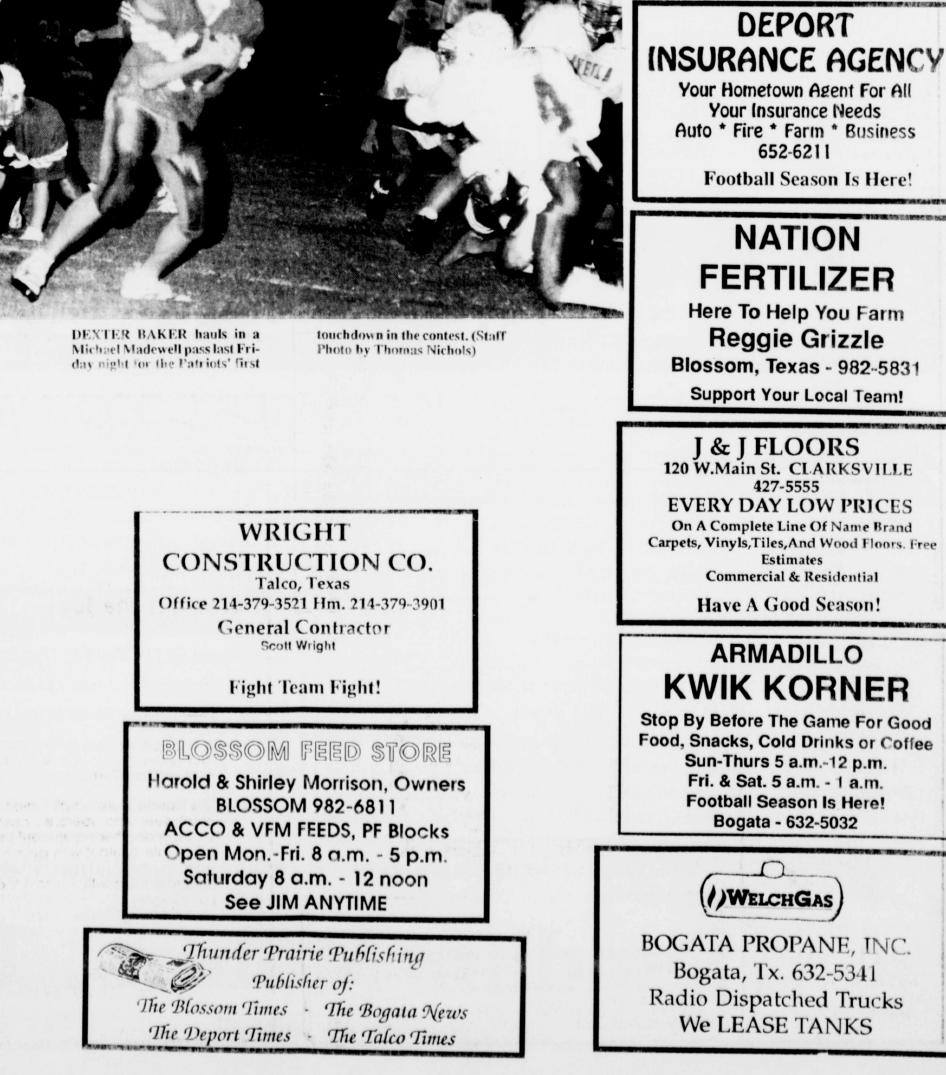

## Prairiland Lady Patriots Capture Methodist Fall Bazaar **District Cross Country Title** Is Saturday

The fleet-footed Lady Patriots defeated Mt. Vernon last Saturday and won District 13-3 A cross country honors.

81ST YEAR, No. 26

They will be in Arlinton for the regionals this next week. Melissa Miller won the meet with a

time of 14 minutes, 21 seconds. Peggy Huntsberger had 14:56 to place third.

Cindy Ballard placed sixt in 15:08, Shawonna Rhoades seventh in 15:32 and Tonya McNabb was 10th with 16:00.

The Patriot boys team boasted two top 10 finishers, Swede Lad place ninth with 19:12 and Cord Bevins 10th in 19:29.

Brandi Upchurch was second with 14:25 in the Lady Pats junior high division.

hold its annual Fall Bazaar at the Deport School Cafeteria this Saturday, November 3 from 9 a.m. to 2 p.m.