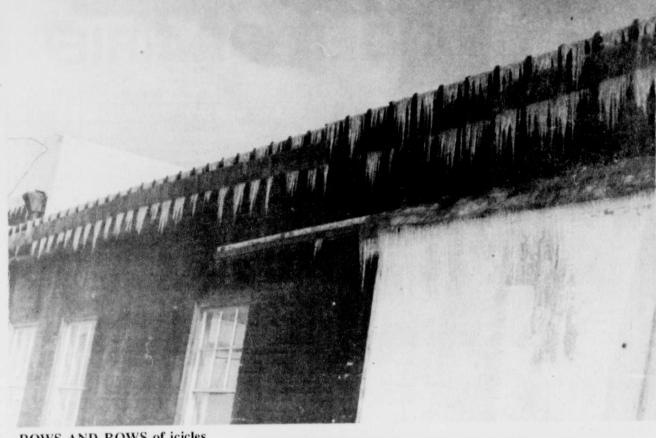

Ladies Auxiliary will meet on January 15, 1991 at 8:00 p.m. for their next meeting.

The Ladies Auxiliary wishes everyone a Merry Christmas and a very safe and Happy New Year.

ROWS AND ROWS of icicles hung from roofs and buildings as a slight thaw set in Monday after freezing rain, sleet and snow covered the area over the Christmas weekend. More of the ice and snow is expected. (Staff Photo)