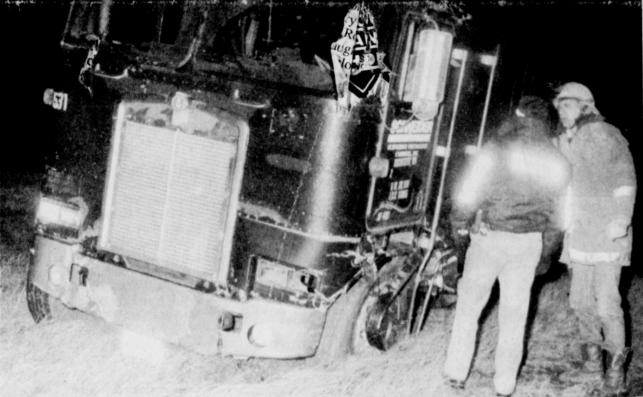

**DAMAGED-this tractor trailer** rig apparently jack knifed out of control and struck a late modle blazer Friday night as severe icing conditions occurred

on roads throughout the ara. The accident occurred on Hwy. 271 just west of Deport with no serious injuries reported. Deport Volunteer Firemen controlled traffic while the accident was worked out. (Staff photo by Thomas Nichols)