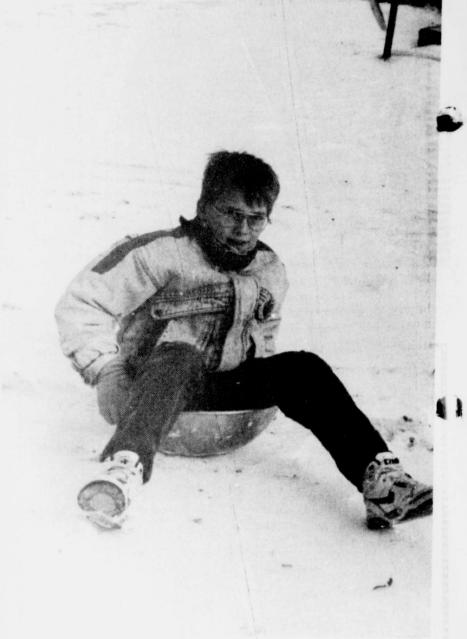

Plans were soon in disarray as people trying to get home for the Christmas holiday found themselves stranded or hours and even days behind schedule.

Schools, already out for the holidays, fortunately were not forced to cancel, while youngsters availed themselves of the chance to slide, glide and crash on the icy surface.