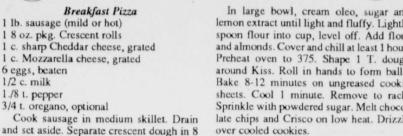

Deport, Tx 75435

Deport Times

Breakfast Pizza

triangles. Place in 12" greased pizza pan.

Bake at 375 degrees for 5 minutes on lower

rack of oven. Reduce temperature to 350.

Sprinkle dough with sausage and cheese.

combine eggs and next three ingredients.

Pour over sausage-cheese mixture. Bake at

Pepperoni Pizza Dip

In small mixer, beat together cream cheese,

sour cream, oregano, garlic powder, and red

pepper. Spread in 9 or 10" pie plate. Spread

lb. sausage (mild or hot)

8 oz. pkg. Crescent rolls

3/4 t. oregano, optional

350 for 30-35 minutes

1/2 c. sour cream

1/8 t. garlic powder

1/2 c. pizza sauce

1/2 c. chopped pepperoni 1/4 c. sliced green onion

1 t. oregano

1 1/2 c. oleo

3/4 c. sugar

2 3/4 c. flour

1 T. lemon extract

6 eggs, beaten

1./8 t. pepper

c. sharp Cheddar cheese, grated