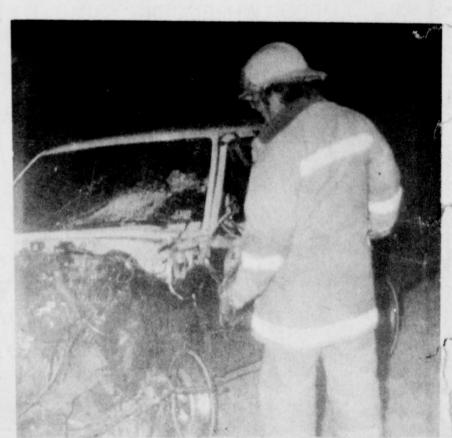

TOTALLED-this late modle Chevy Blazer was virtually wiped out from the windshield forward as it was struck by a tractor-trailer rig Friday night. The truck apparently skidded out of control on the icy roads that urshed winter into the area. The accident occurred on Hwy. 271 just west of Deport. (Staff **Photo by Thomas Nichols** 