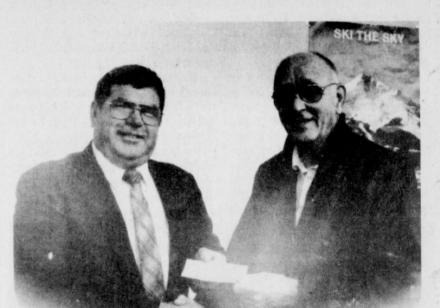

SCHOLARSHIP DONA-**TIONS- Deport Community** Service Club treasurer Carlos Ladd (right) presented Prairiland CISD Superintendent Max Ballard with a check for \$300 for a Prairiland student. The donation is for the Sandra Parks Gifford Scholarship Fund, which was established to honor Ms. Gifford, a Deport Native. She recently was awarded the State Secondary Teacher award. (Staff Photo)