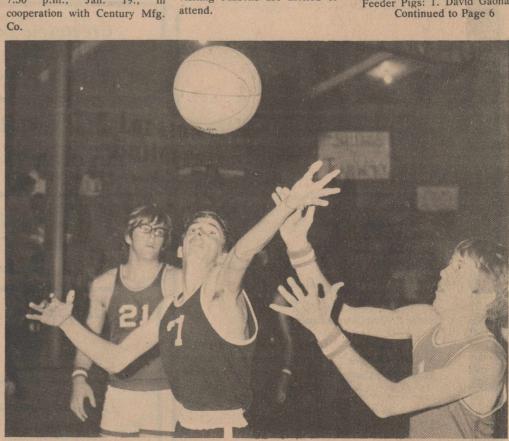

#### Yellowhammers Defeat Wylie, Scoring High

January 15, 1976 Page 4

night. Three of the Hammers Weathersbee 1. had double figures, Kim Gray 18, James Stanberry 14, and Vic 28, Wylie 14.

#### The Rotan varsity boys Wilkerson 10. Others scoring wrapped up the first half of were Bryan Cave and Tim Allen, district play be defeating the 8 each, Dwain Roberts and John Wylie Bulldogs 63-41 last Friday Arnett 2 each, and Burt

The half time score was Rotan