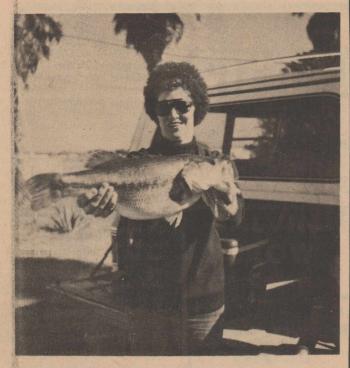

GETS A BIG ONE: Mrs. Doug Browning of Roby caught an eight and half pound black bass at Falcon Lake on the Mexico side, last