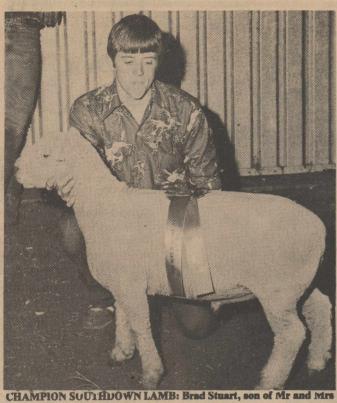

Freddie Stuart of Roby, showed the above lamb to champion honors at last Saturday's County Livestock Show. staff photo

belong to Mr. and Mrs. Alton Smith of Rotan. The 4-H'ers lambs were bred by Jimmy Beck of Hermleigh. The Champion Finewool Cross was shown by Brad Stuart of

Champion Finewool Lamb shown

by LaRhea Smith and the

Roby. The 4-H member is the Hermleigh. son of Mr. and Mrs. Freddie Stuart whose father bred all the Stuart lambs. The Reserve Champion Finewool Cross was shown by Ricky Spencer of Roby. Ricky is the son of County Agent Medium Wool Lamb was also