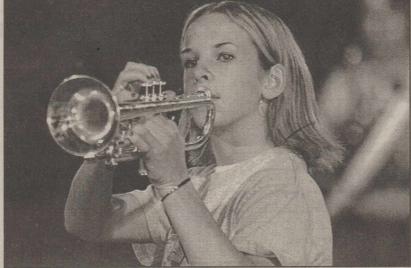

# KCHS 'Greyhound Pride' band goes to contest on Saturday

SENIOR CODY BROCKETT, SOPHOMORE JESSICA ALBUS AND SOPHOMORE NIKKI MOSS, shown here left to right, will be traveling to Wichita Falls this Saturday morning with the rest of Knox City High School's 'Greyhound Pride' band to compete in the annual UIL marching contest at Memorial Stadium. Band Director Mark Tucker informed the NEWS that the band will be leaving Knox City at 5:30 in the morning on Saturday in order to make the drive to Wichita Falls and be on time for the early morning competition. The Knox City band is scheduled (NEWS file photos) to take the field at 9:00 a.m.