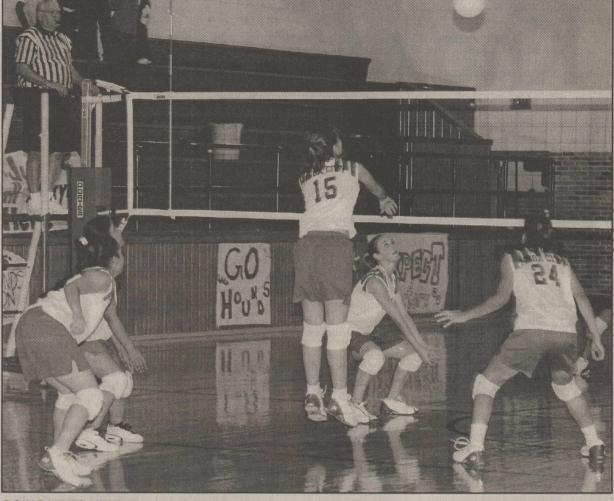

## Houndettes win against Rotan, coach is pleased with confidence

By Coach Sours

Last Tuesday, the O'Brien Lady Bulldogs and the KC Houndettes faced Rotan at Rotan, beginning at 4:30 with JH. Our Lady Bulldogs got over the hump eating Rotan in 2 games, 25-20 and 25-11. Usually, we play two 15 minute sets and whoever has the most points at the end of the 15 minutes, wins. Coach Ivy and myself agreed that we would rather play best out of 3 to 25 points, and if a 3rd game is needed, to 15 points. This makes it more realistic for the girls and gets them used to the type of competition they will be playing in at the next level. Jessy Schur, Candace Carver, Sarah Burt, Marni McLemore, Sheniqua Woods and Sam Esquivel started us off strong and played extremely well, doing all that I asked of them. After winning the first game and getting a solid lead in the second game, every JH player got some floor time, and every player did extremely well. I was very proud of the girls and they were very excited. The Lady Bulldogs are off to a great start and are building a strong foundation for the future KC teams.

JV was up next and played extremely well. They just couldn't quite get over the hump however, and lost two extremely close games, 26-24 and 25-19. Our fatal mistakes were not getting into position on defense, and not talking once we were in a heated volley. Every point that Rotan got was because of a mistake we made. The good news about that is that every mistake we made is fixable and two good weeks of practice should cure them so we will be ready to take on Aspermont next week. Sondra Silva and Kursten Stafford both had

good nights, defending the net strongly and leading the team out on the court. My JV is improving every day and will be strong assets to the Varsity program next year.

Next the Houndettes stepped on the floor to defeat Rotan in 4 games. The first game was an extremely close game, with Rotan coming out on top, 28-26. I was a little concerned that my girls would lose heart after such a close and hard fought defeat, but was reassured in the second game. In game 1, Sam Gutierrez had 1 kill, Lindsey Penman had 2, and Brittany Hawkins had 3. Bridgett Billington and Tiffany Wilde made them possible in that Bridgett had 9 assists and Tiffany 7. Lindsey Villa contributed with 1 ace. Again, Sam was my best passer with 9 perfects, Lindsey V. with 7, Erica Nevarez with 6, Nikki Moss with 5, and bridgett and Tiffany with 4 each. It was very encouraging to see all of my players playing solidly rather than just 1 or 2. They played well. The hard work paid off in game 2 with KC winning 25-21. Sam had 3 kills for 3 attempts, hitting 100%. Brittany added a kill also. Bridgett had 6 assists, Tiffany had 3 and April Magana stepped in when needed and contributed 2. Sam and Lindsey V. each has 1 ace, and Erica had 2 to help us to victory. Nikki would lead me in passes this game with an outstanding 15 perfect passes. Sam followed with 8, Lindsey V. with 6 and Bridgett, Erica, and Tiffany each contributing as well. We stepped onto the floor with confidence and were determined not to give the 3rd game to Rotan . . . and we didn't. We won 25-22. Sam had 100% again with 2 for 2 kills and Jodi Chambers had 1 kill. Bridgett

and April each had 5 assists. Erica added 2 points due to her outstanding aces, and she also had 4 perfect passes. Sam led with 13, Nikki followed with 7, Lindsey V. with 6, and Bridgett and Tiffany each with 4. We finished Rotan off in the 4th game with a score of 25-16. Brittany and Nikki each had 1 kill while Bridgett, April, Erica and Tiffany all had several assists each. Sam had 1 ace and again led in passes with Nikki, each having 10. Lindsey V. was close behind with 6, Bridgett with 5, and Erica, April and Kursten Stafford with 3. The Houndettes played extremely well and I can say that we can chalk that win up to FOCUS. I love nothing better than to see my girls step on the floor with confidence and to be ready to play the game. They never lost momentum or heart, never, gave up on a ball and fought to the end. They were hungry and did what they had to do to win. Every Varsity player saw some floor time and I was proud of the way the less experienced players handled themselves. It was our first district win and I'm hoping it will begin paving the way for more district wins. Victory is a feeling I want my girls to get used to and I hope next week I'm writing about how we defeated Rochester tonight. The Lady Bulldogs and the Houndettes will face Aspermont here, Oct. 14, at 4:30.