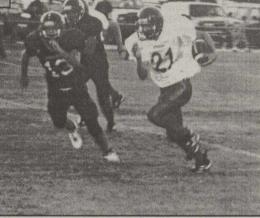

# Best Wishes to the Silverton Owls During Football Season!

Caleb Francis off for a touchdown

Chance Rhoderick picking up yardage for the Owls.

Yance Forbes on his way for a touchdown, with Chance Rhoderick blocking for him.

Silverton's Owls traveled to Lazbuddie started doing so Lazbuddie Friday night to much running around and take on the Longhorns, and substituting that they rebrought home a 60-14 victory ceived a delay penalty, but on they earned in the first two fourth down they passed complete for a touchdown. With 6:48 remaining to be played, ing kickoff, and runs by Beau their PAT kick failed, and the score stood at 32-14.

After the 'Horns kicked off, against the 'Horns netted a a run by Smith and a pass first down, after which Brock from Smith to Estes gave the passed to Comer for the next touchdown with 5:49 remaining before halftime. Comer kicked the PAT, and the Owls moved ahead 40-14.

Caleb once again executed PAT kick, to give the Owls an the onside kick, and two plays later Brock intercepted a

Gid Mayfield passed to Estes for the next touchdown. With 4:26 remaining before halftime, Comer kicked the PAT to give the Owls a 48-14 lead

Three incomplete passes for Lazbuddie and a quarterback Estes gave the Owls the ball back

On the next play, with 3:38 remaining in the second quarter, Caleb Francis ran all the way for another Owl score. The PAT kick failed, and the Owls held a 54-14 lead.

Comer kicked deep and the Owls were able to control the 'Horns. On fourth down a bad snap from center and a scramble gave the Owls the ball deep in Lazbuddie territory. Forbes carried the touchdown with 2:28 remaining. The PAT failed, and the Owls held their final 60-14 lead.