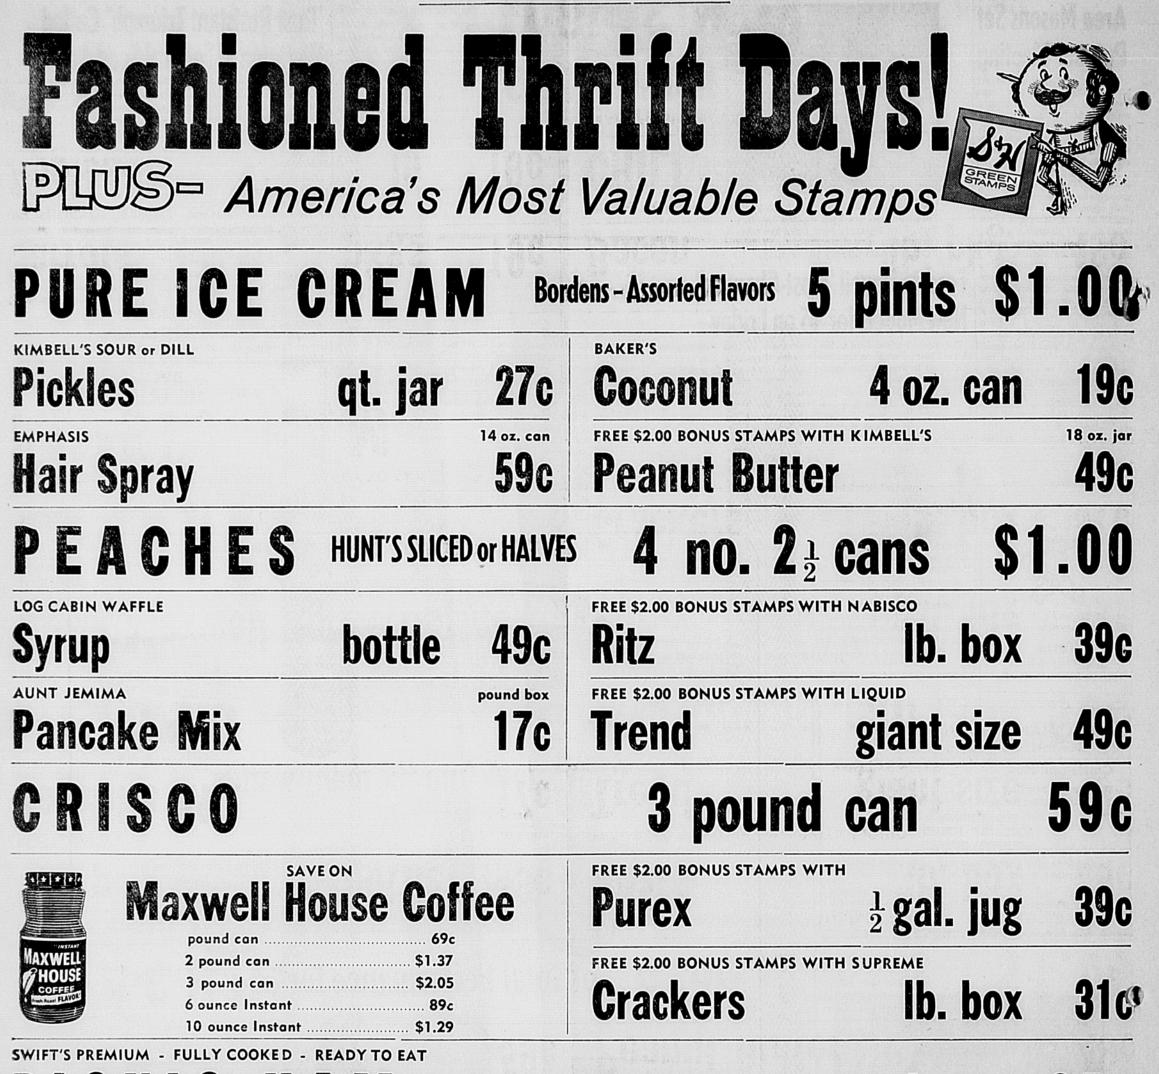

engine.

New "cool" world of Mustang ... Fastback 2+2 joins the Hardtop and Convertible. Many luxuries standard. New options include front disc brakes.

New world of value . . . 8 Fairlanes, bigger,

THE TOTAL PERFORMANCE FALCON FUTURA HARDTOP

handsomer, better buys than ever. A livelier, smoother new Six - 2 hotter V-8 options. 3speed Cruise-O-Matic optional.

New world of economy ... 13 Falcons with up to 15% greater fuel economy as a new livelier Six teams with optional 3-speed Cruise-O-Matic. New battery-saving alternator.

Best year yet to go Ford! Test Drive Total Performance 65

E WALT DISNEY'S MAGIC SKYWAY AT THE FORD MOTOR PANY'S WONDER ROTUNDA-NEW YORK WORLD'S FAIR

See Them At Your Neighborhood Ford Dealer's Today! Tommorow! Friday ROCKEY MOTOR CO. 201 East 4th. Phone 4-1321