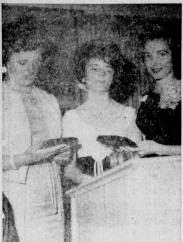

JAYCEE-ETTE AWARDS — Two outstanding Jaycee-Ette awards were given to two outstanding women, Mary Lou Smithson (left) and Laura Jean Prosley (right) at the Dimmitt Jaycee and Jaycee-Ette ban-quet, the awards were present by Suzie Wright, out-poing Jaycee-Ette president (center).