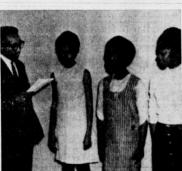

JAYCEE-ETTE AWARDS — Two outstanding Jaycee-Ette awards were given to two outstanding women, Mary Lou Smithson (left) and Laura Jean Prosley (right) at the Dimmitt Jaycee and Jaycee-Ette ban-quet, the awards were present by Suzie Wright, out-poing Jaycee-Ette president (center).