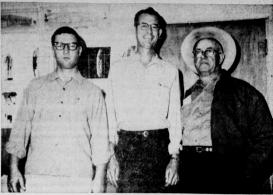

Rev. W. B. Vaughn has sumed his duties here as pastor of the Muleshoe Methodist Church. He is formerly of Lock-

First Baptist Church will be

B&C OFFICERS—Here are three offic-ers of B&C Builders, Muleshoe, local a-gent for Inland Steel. Left-right are Al-