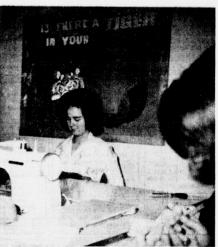

Left-right: Judy Jones, Gayle Mills and Janice McCain preparing

Sharron Hutton who is setting her goal as a successful homemaker of tomorrow.