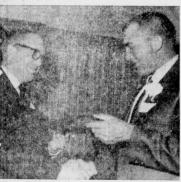

JAYCEE AWARDS — Jimmy Prosley is prosented
"Outstanding Young Man of Dimmitt" award by E.
B. Noblo, city manager. This award was made Saturday night of the Dimmitt Jaycee and Jaycee-Ette

THE REV. ALFRED ALTUM