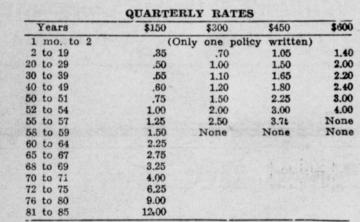

ath, thus saved by His death as well as by His blood, and the reconciliation which it accomplished. Can we not also accept the fact that after reconciliation "we are saved by his life"? (Rom. 5:10) Christ lived a life which offers to

man an example of perfection. He was guilty of no sin. He did always the will of the Father. Is not this do and how to do it, he has set it can be saved

Paul's statement harmonizes perfectly with the statement by James "Ye see then how that by works a man is justified and not by faith only." James 2:24.

Is man justified by his own works? Certainly not! Man is saved by the works that he does in following the example of Christ; the works that he does in obeying the commands of Christ. Herein is the righteousness of God which man is to seek first. Mat. 6:33.



#### RELIABLE PARTY **Kid Baseball** MALE OR FEMALE wanted to service and collect from a route of CIGARETTE machines.

No selling. Route is fully established for operator. Full or part Monday night. Mrs. Riley Bomar was program leader, and presented time. Up to \$300 per month to topics of interest from the World start. \$1,000 to \$2,000 cash required which is secured. Write, giving Outlook and Methodist Woman. The program outline and misfull particulars and phone number Man is the enemy of God until to P.O. Box 4728, Dallas 6, Texas. sion study for 1958-59 were dis-

> CATTLE MARKET Wichita Auction Sales handled

850 head of cattle Wednesday. The prices: Bulls: 20 to 22 Fat cows: 18 to 21.50 Canners and cutters: 14 to 18 Good fat calves: 26 to 29 Medium and plain: 20 to 26 Good stocker