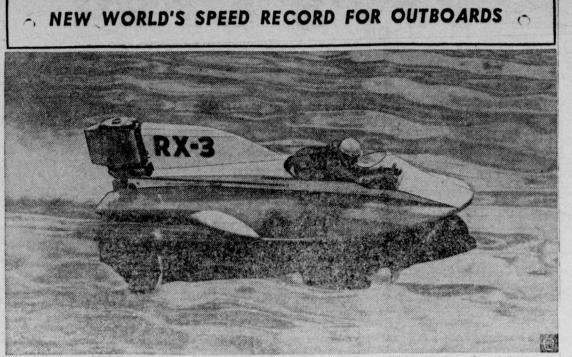

He is being treated at SAFB hospital.

Mrs. Frankie Hendrick was in Blair, Okla., last weekend. Her mother Mrs. J. A. Farr is seriously ill in an Altus hospital.

Mrs. Charlie Lemond and Mrs. Pat Kingcade were in Jacksboro this week to be with Mrs. Lemond's mother Mrs. A. C. Marsh who is seriously ill. Mrs. Lemond reports her mother has improved some from last week.

Pfc. Edwin Todd, son of Mr. and Mrs. James Todd, sailed last he will serve 2 years in the signal

Mrs. J. D. Padgett has been in Burkburnett with her mother Mrs.

Mrs. Sam Hill is in Dallas this

Capt. and Mrs. R. L. Ingram

and Mary Helen. The reunion was recently her daughter Mrs. C. G.

daughter Kelly left last week for as guests this week Miss Gladys their home in Torrance, Calif. Lange and Miss Palma Lima of Elgin, Ill.



SEATTLE, WASH. - Skimming across the in-line outboard which was introduced just two one kilometer course on Lake Washington here, years ago by the Kiekhaefer corporation of a specially designed boat powered by a produc-Fond du Lac, Wisconsin. Only last December tion 60 horsepower Mercury set a new world's it set a new endurance record when two of the speed record for outboards of 107.8 miles per hour. This is the highest speed ever achieved by an outboard-powered boat, and brought the world mark to the United States for the first

time since 1937. Seattle's Hugh Entrop was at the wheel of the highly streamlined craft as it captured the Union of International Motorboating (UIM) Class X Outboard Hydro world mark, Entrop the dig the the states for the states fo Class X Outboard Hydro world