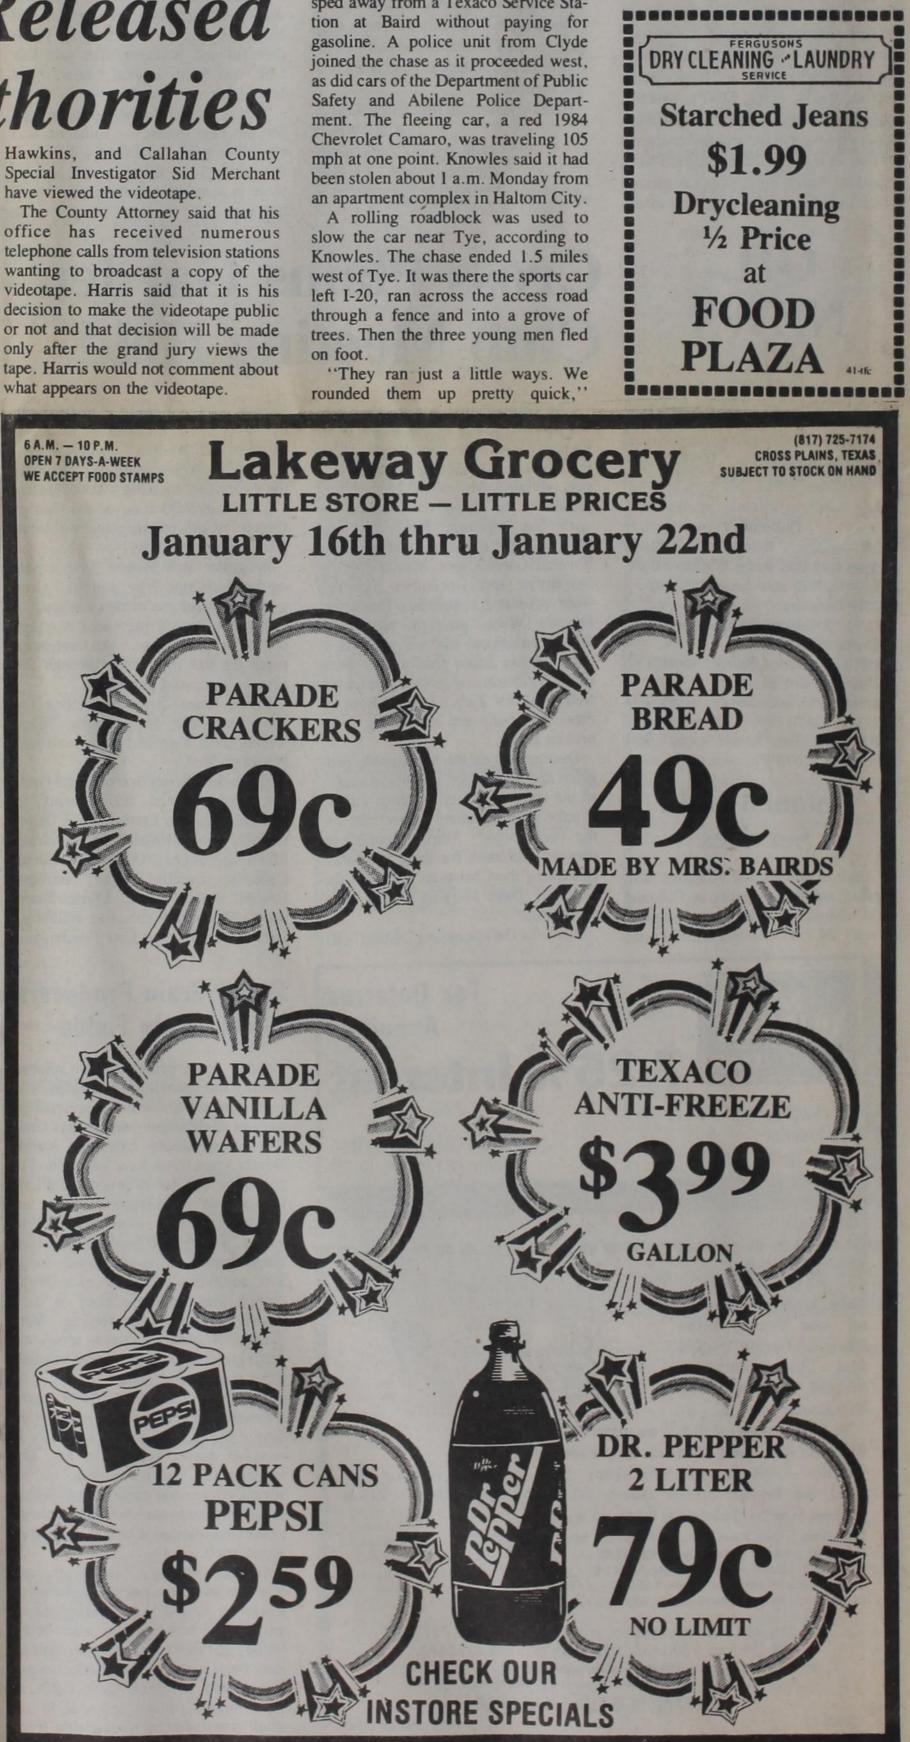

without paying for gasoline. A police unit from Clyde joined the chase as it proceeded west, as did cars of the Department of Public Safety and Abilene Police Department. The fleeing car, a red 1984 Chevrolet Camaro, was traveling 105

#### Knowles said.

Knowles estimated 10 to 15 police vehicles were involved in the chase, which covered approximately 30 miles.

Once in custody, the men were taken before Justice of the Peace Chuck Griffin in Abilene, who set bonds and informed them of their rights before they were returned to Callahan County.

Formal charges at Baird were filed with Justice of the Peace Don Burns. Colbaugh's bonds totaled \$54,200 while bonds on the other two were \$4,200 each.

#### \* \* \*

Well-timed silence hath more eloquence than speech.

-Martin Farquhar Tupper



neadingnits.

Jackie Loveless **Peggy E. Terrell** Lorene Strackbein Mrs. Don Turner **Bobbye Collett** Mrs. A.D. Morrison Ms. Morris S. Thomas **Mary Knott Billie Matthews** 

#### **JANUARY 20**

**Frances Swindle Bobbie Johnson Billy Wright Ricky Lee Smith Donna Pickett Billy Paul Golson Ramona Strahan Sharon Havens** Susan (Meiron) Hutchins **Charley Havens** Kathryn Ivie Mykea Shyenne Douglass

#### **JANUARY 21**

Mrs. J.C. Bowden Mrs. N.L. Long, Sr. Kery Campbell **Carol Stout** Media Campbell Mrs. Don Brown **Ricky Lind Kelley** Wanda Roe Joyce Nell Murray

#### **JANUARY 22**

Mrs. Martha Leveritt Mrs. A.O. Harris **Carolyn Forbes** Anita Buchannan Larry McAnally **Robert Brawley Rea Hopson Robert Burks Donna Illingworth** Kristi McAnally

#### **JANUARY 23**

**Mike McClure Alv