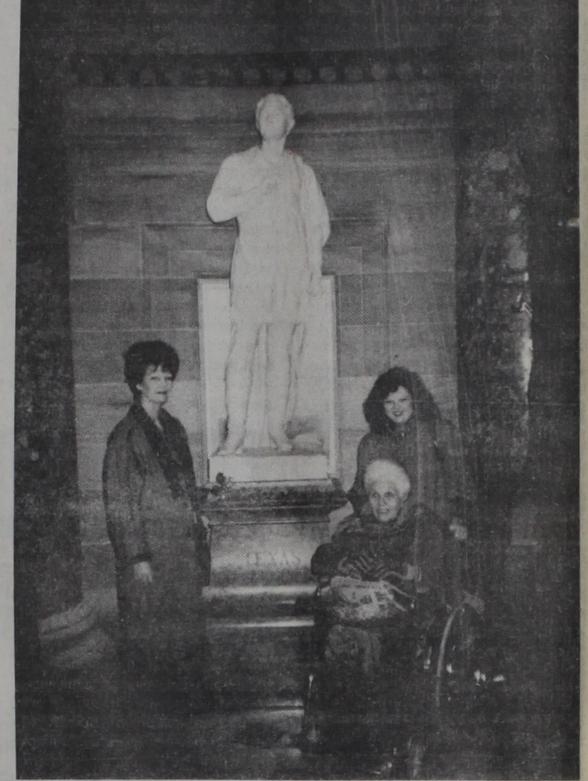

# **911** Meeting **To Be Held January 23**

A 9-1-1 meeting is scheduled on

**SEEING THE SIGHTS** - Bonita Cowen. Horton, Cathy Horton, and Ruby Mc-

Ruby McCowen Tours Washington, D.C.

A special candlelight tour of the White House and a tour of the Capitol were two of the favorite activities enjoyed by Ruby E. McCowen, 90-yearold local resident, during her recent visit to Washington.

Along with personnel responsible for answering calls for service, the public is also invited to attend.

If you have any questions, contact the Sheriff's Department at (915) 854-1444

The picture is of Ruby and her family standing next to the statue of Sam Houston in the Statuary Hall of the Capitol.