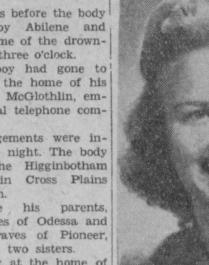

Tuesday Afternoon In

It was two hours before the body was recovered by Abilene and Baird firemen. Time of the drowning was set near three o'clock.

The Pioneer boy had gone to Baird to visit in the home of his grandfather, J. E. McGlothlin, employee of the local telephone company.

Funeral arrangements were incomplete Tuesday night. The body was taken to the Higginbotham Funeral Home in Cross Plains Tuesday afternoon.

Surviving are his parents, Charles W. Graves of Odessa and Mrs. Ora B. Graves of Pioneer, two brothers and two sisters. He was visiting at the home of his maternal grandfather, J. E. McGlothlin of Baird, when the tragedy occurred.